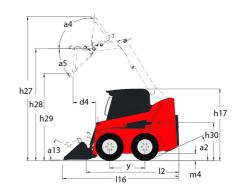

| < 1.20 m/s <sup>2</sup> |  |

## 3300V NXT2 - Dimensional drawing







## **Equipment**

| Integral Access Plate (removable)                | Standard |
|--------------------------------------------------|----------|
| Lifting function                                 |          |
| All-Tach® Attachment Mounting System             | Standard |
| Auxiliary Hydraulics                             | Standard |
| High-Flow Auxiliary Hydraulics                   | Optional |
| Power-A-Tach® Attachment Mounting System         | Optional |
| Lighting                                         |          |
| Work Lights - Front and Rear                     | Standard |
| Motorization/Power                               |          |
| Engine Auto-Shutdown System                      | Standard |
| Engine Block Heater                              | Optional |
| Turbo-Char