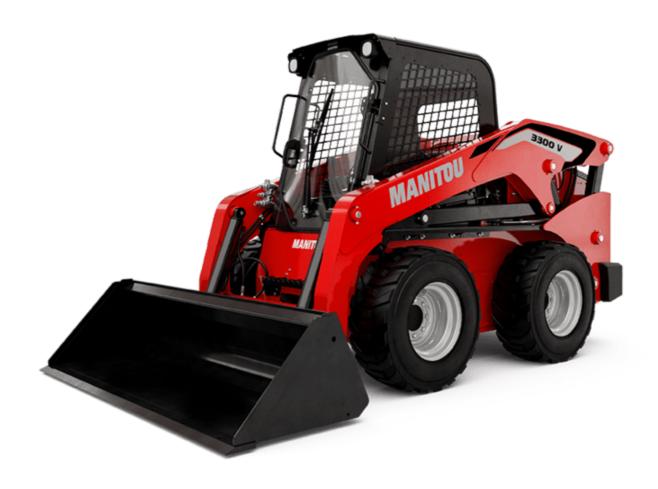

Technical sheet:

## **3300V NXT2**





| Capacities