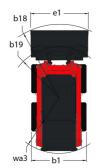

| < 1.20 m/s <sup>2</sup> |  |

## 3300V NXT2 - Dimensional drawing







## **Equipment**

| Integral Access Plate (removable)                | Standard |
|--------------------------------------------------|----------|
| Lifting function                                 |          |
| All-Tach® Attachment Mounting System             | Standard |
| Auxiliary Hydraulics                             | Standard |
| High-Flow Auxiliary Hydraulics                   | Optional |
| Power-A-Tach® Attachment Mounting System         | Optional |
| Lighting                                         |          |
| Work Lights - Front and Rear                     | Standard |
| Motorization/Power                               |          |
| Engine Auto-Shutdown System                      | Standard |
| Engine Block Heater                              | Optional |
| Turbo-