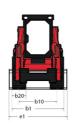

| < 1.20 m/s <sup>2</sup> |  |

## 3300V NXT2 - Dimensional drawing







## **Equipment**

| Integral Access Plate (removable)                | Standard |
|--------------------------------------------------|----------|
| Lifting function                                 |          |
| All-Tach® Attachment Mounting System             | Standard |
| Auxiliary Hydraulics                             | Standard |
| High-Flow Auxiliary Hydraulics                   | Optional |
| Power-A-Tach® Attachment Mounting System         | Optional |
| Lighting                                         |          |
| Work Lights - Front and Rear                     | Standard |
| Motorization/Power                               |          |
| Engine Auto-Shutdown System                      | Standard |
| Engine Block Heater                              | Optional |
| Turbo-Ch