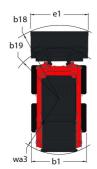

| < 1.20 m/s <sup>2</sup>                         |

## 3300V NXT2 - Dimensional drawing







## **Equipment**

| Integral Access Plate (removable)                | Standard |
|--------------------------------------------------|----------|
| Lifting function                                 |          |
| All-Tach® Attachment Mounting System             | Standard |
| Auxiliary Hydraulics                             | Standard |
| High-Flow Auxiliary Hydraulics                   | Optional |
| Power-A-Tach® Attachment Mounting System         | Optional |
| Lighting                                         |          |
| Work Lights - Front and Rear                     | Standard |
| Motorization/Power                               |          |
| Engine Auto-Shutdown System                      | Standard |
| Engine Block Heater                              | Optional |
| Turbo-