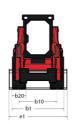

| < 1.20 m/s <sup>2</sup>                         |

## 3300V NXT2 - Dimensional drawing







## **Equipment**

| Integral Access Plate (removable)                | Standard |
|--------------------------------------------------|----------|
| Lifting function                                 |          |
| All-Tach® Attachment Mounting System             | Standard |
| Auxiliary Hydraulics                             | Standard |
| High-Flow Auxiliary Hydraulics                   | Optional |
| Power-A-Tach® Attachment Mounting System         | Optional |
| Lighting                                         |          |
| Work Lights - Front and Rear                     | Standard |
| Motorization/Power                               |          |
| Engine Auto-Shutdown System                      | Standard |
| Engine Block Heater                              | Optional |
| Turbo-Ch