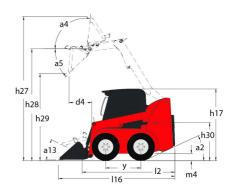

| < 1.20 m/s <sup>2</sup>                         |

## 3300V NXT2 - Dimensional drawing







## **Equipment**

| Integral Access Plate (removable)                | Standard |
|--------------------------------------------------|----------|
| Lifting function                                 |          |
| All-Tach® Attachment Mounting System             | Standard |
| Auxiliary Hydraulics                             | Standard |
| High-Flow Auxiliary Hydraulics                   | Optional |
| Power-A-Tach® Attachment Mounting System         | Optional |
| Lighting                                         |          |
| Work Lights - Front and Rear                     | Standard |
| Motorization/Power                               |          |
| Engine Auto-Shutdown System                      | Standard |
| Engine Block Heater                              | Optional |
| Turbo-Char