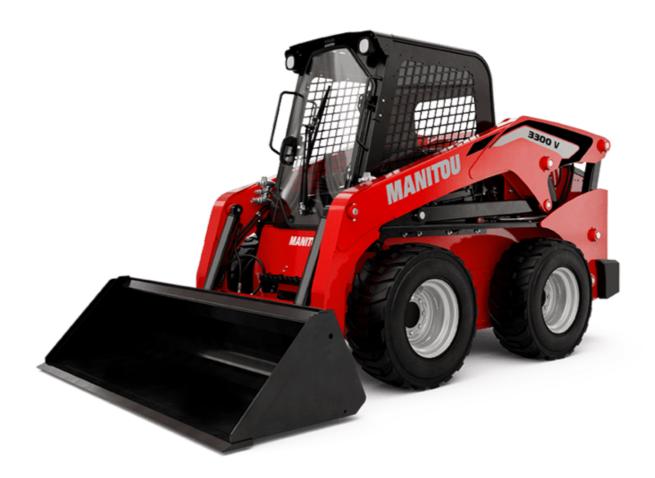

Technical sheet :

## **3300V NXT2**





## **3300V NXT2** Created on May 17, 2024 at 2:58:17 AM UTC

|                                                                                                                                                                                                                                                                                                                                                                                               |     | a on may 17, 2024 at 2.00.17 744 010                                                                                          |
|----------------------------------------------------------------------------------------------------------------------------------------------------------------------------------------------------------------------