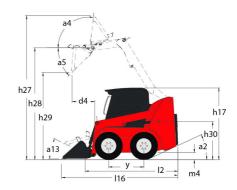

## **3300V NXT2** Created on May 17, 2024 at 2:58:17 AM UTC

|                                                                                                                                                                                                                                                                                                                                                                                               |     | a on may 17, 2024 at 2.00.17 744 010                                                                                          |
|-----------------------------------------------------------------------------------------------------------------------------------------------------------------------------------------------------------------------------------------------------------------------------------------------------------------------------------------------------------------------------------------------|-----|-------------------------------------------------------------------------------------------------------------------------------|
| Capacities                                                                                                                                                                                                                                                                                                                                                                                    |     | Metric                                                                                                                        |
| Rated Operating Capacity                                                                                                                                                                                                                                                                                                                                                                      |     | 1497 kg                                                                                                                       |
| Unladen weight                                                                                                                                                                                                                                                                                                                                                                                |     | 4123 kg                                                                                                                       |
| Weight and dimensions                                                                                                                                                                                                                                                                                                                                                                         |     |                                                                                                                               |
| Overall Operating Height - Fully Raised                                                                                                                                                                                                                                                                                                                                                       | h27 | 4369 mm                                                                                                                       |
| Height to Hinge Pin – Fully Raised                                                                                                                                                                                                                                                                                                                                                            | h28 | 3332 mm                                                                                                                       |
| Overall Height to top of ROPS                                                                                                                                                                                                                                                                                                                                                                 | h17 | 2083 mm                                                                                                                       |
| Dump angle at full height                                                                                                                                                                                                                                                                                                                                                                     | a5  | 42 °                                                                                                                          |
| Dump height                                                                                                                                                                                                                                                                                                                                                                                   | h29 | 2502 mm                                                                                                                       |
| Overall length with bucket                                                                                                                                                                                                                                                                                                                                                                    | 116 | 3874 mm                                                                                                                       |
| Dump reach - Full height                                                                                                                                                                                                                                                                                                                                                                      | гб  | 813 mm                                                                                                                        |
| Rollback at ground                                                                                                                                                                                                                                                                                                                                                                            | a13 | 29 °                                                                                                                          |
| Seat to ground height                                                                                                                                                                                                                                                                                                                                                                         | h30 | 1041 mm                                                                                                                       |
| Wheelbase                                                                                                                                                                                                                                                                                                                                                                                     | у   | 1257 mm                                                                                                                       |
| Overall width less bucket                                                                                                                                                                                                                                                                                                                                                                     | b1  | 1829 mm                                                                                                                       |
| Bucket Width                                                                                                                                                                                                                                                                                                                                                                                  | e1  | 1880 mm                                                                                                                       |
| Ground clearance                                                                                                                                                                                                                                                                                                                                                                              | m4  | 229 mm                                                                                                                        |
| Overall length - Less Bucket                                                                                                                                                                                                                                                                                                                                                                  | 12  | 3023 mm                                                                                                                       |
| Departure angle                                                                                                                                                                                                                                                                                                                                                                               | a2  | 25 °                                                                                                                          |
| Clearance Radius - Front with Bucket                                                                                                                                                                                                                                                                                                                                                          | b18 | 2400 mm                                                                                                                       |
| Clearance Circle - Front without Bucket                                                                                                                                                                                                                                                                                                                                                       | b19 | 1422 mm                                                                                                                       |
| Clearance Circle - Rear                                                                                                                                                                                                                                                                                                                                                                       | wa1 | 1765 mm                                                                                                                       |
| Performances                                                                                                                                                                                                                                                                                                                                                                                  |     |                                                                                                                               |
| Travel Speed with Two-Speed Option - Maximum                                                                                                                                                                                                                                                                                                                                                  |     | 19.60 km/h                                                                                                                    |
| Travel speed (unladen)                                                                                                                                                                                                                                                                                                                                                                        |     | 13 km/h                                                                                                                       |
| Wheels                                                                                                                                                                                                                                                                                                                                                                                        |     |                                                                                                                               |
| Standard tires                                                                                                                                                                                                                                                                                                                                                                                |     | 14x1750 HD                                                                                                                    |
| Engine                                                                                                                                                                                                                                                                                                                                                                                        |     |                                                                                                                               |
| Engine brand                                                                                                                                                                                                                                                                                                                                                                                  |     | Yanmar                                                                                                                        |
| Engine model                                                                                                                                                                                                                                                                                                                                                                                  |     | 4TNV98CT-NMS                                                                                                                  |
| Engine norm                                                                                                                                                                                                                                                                                                                                                                                   |     | Stage V                                                                                                                       |
| Gross Power                                                                                                                                                                                                                                                                                                                                                                                   |     | 53.70 kW                                                                                                                      |
| Net Power                                                                                                                                                                                                                                                                                                                                                                                     |     | 52.70 kW                                                                                                                      |
| Max. torque / Engine rotation                                                                                                                                                                                                                                                                                                                                                                 |     | 294 Nm / 2500 rpm                                                                                                             |
|                                                                                                                                                                                                                                                                                                                                                                                               |     | 23111111) 2000 ipin                                                                                                           |
| Power source                                                                                                                                                                                                                                                                                                                                                                                  |     | Diesel                                                                                                                        |
| Power source I.C. Engine power rating                                                                                                                                                                                                                                                                                                                                                         |     |                                                                                                                               |
|                                                                                                                                                                                                                                                                                                                                                                                               |     | Diesel                                                                                                                        |
| I.C. Engine power rating                                                                                                                                                                                                                                                                                                                                                                      |     | Diesel<br>72 Hp                                                                                                               |
| I.C. Engine power rating<br>Battery voltage                                                                                                                                                                                                                                                                                                                                                   |     | Diesel<br>72 Hp<br>12 V                                                                                                       |
| I.C. Engine power rating<br>Battery voltage<br>Alternator                                                                                                                                                                                                                                                                                                                                     |     | Diesel<br>72 Hp<br>12 V<br>95 kW                                                                                              |
| I.C. Engine power rating<br>Battery voltage<br>Alternator<br>Starter                                                                                                                                                                                                                                                                                                                          |     | Diesel<br>72 Hp<br>12 V<br>95 kW                                                                                              |
| I.C. Engine power rating<br>Battery voltage<br>Alternator<br>Starter<br>Hydraulics                                                                                                                                                                                                                                                                                                            |     | Diesel<br>72 Hp<br>12 V<br>95 kW<br>3 kW                                                                                      |
| I.C. Engine power rating<br>Battery voltage<br>Alternator<br>Starter<br>Hydraulics<br>Standard flow - Auxiliary hydraulics                                                                                                                                                                                                                                                                    |     | Diesel<br>72 Hp<br>12 V<br>95 kW<br>3 kW<br>89.10 l/min                                                                       |
| I.C. Engine power rating<br>Battery voltage<br>Alternator<br>Starter<br>Hydraulics<br>Standard flow - Auxiliary hydraulics<br>Auxiliary Hydraulic Pressure                                                                                                                                                                                                                                    |     | Diesel<br>72 Hp<br>12 V<br>95 kW<br>3 kW<br>89.10 l/min<br>237.90 bar                                                         |
| I.C. Engine power rating<br>Battery voltage<br>Alternator<br>Starter<br>Hydraulics<br>Standard flow - Auxiliary hydraulics<br>Auxiliary Hydraulic Pressure<br>High-Flow Auxiliary Hydraulics - Option                                                                                                                                                                                         |     | Diesel<br>72 Hp<br>12 V<br>95 kW<br>3 kW<br>89.10 l/min<br>237.90 bar<br>132 l/min                                            |
| I.C. Engine power rating<br>Battery voltage<br>Altemator<br>Starter<br>Hydraulics<br>Standard flow - Auxiliary hydraulics<br>Auxiliary Hydraulic Pressure<br>High-Flow Auxiliary Hydraulics – Option<br>High-Flow Auxiliary Hydraulics Pressure – Option                                                                                                                                      |     | Diesel<br>72 Hp<br>12 V<br>95 kW<br>3 kW<br>89.10 l/min<br>237.90 bar<br>132 l/min                                            |
| I.C. Engine power rating<br>Battery voltage<br>Altemator<br>Starter<br>Hydraulics<br>Standard flow - Auxiliary hydraulics<br>Auxiliary Hydraulic Pressure<br>High-Flow Auxiliary Hydraulics – Option<br>High-Flow Auxiliary Hydraulics Pressure – Option<br>Tank capacities                                                                                                                   |     | Diesel<br>72 Hp<br>12 V<br>95 kW<br>3 kW<br>89.10 l/min<br>237.90 bar<br>132 l/min<br>220.60 bar                              |
| I.C. Engine power rating<br>Battery voltage<br>Alternator<br>Starter<br>Hydraulics<br>Standard flow - Auxiliary hydraulics<br>Auxiliary Hydraulic Pressure<br>High-Flow Auxiliary Hydraulics – Option<br>High-Flow Auxiliary Hydraulics Pressure – Option<br>Tank capacities<br>Fuel tank<br>Hydraulic oil tank capacity<br>Displacement                                                      |     | Diesel<br>72 Hp<br>12 V<br>95 kW<br>3 kW<br>89.10 l/min<br>237.90 bar<br>132 l/min<br>220.60 bar<br>92.70 l                   |
| I.C. Engine power rating<br>Battery voltage<br>Alternator<br>Starter<br>Hydraulics<br>Standard flow - Auxiliary hydraulics<br>Auxiliary Hydraulic Pressure<br>High-Flow Auxiliary Hydraulics – Option<br>High-Flow Auxiliary Hydraulics Pressure – Option<br>Tank capacities<br>Fuel tank<br>Hydraulic oil tank capacity                                                                      |     | Diesel<br>72 Hp<br>12 V<br>95 kW<br>3 kW<br>89.10 l/min<br>237.90 bar<br>132 l/min<br>220.60 bar<br>92.70 l<br>40 l           |
| I.C. Engine power rating<br>Battery voltage<br>Alternator<br>Starter<br>Hydraulics<br>Standard flow - Auxiliary hydraulics<br>Auxiliary Hydraulic Pressure<br>High-Flow Auxiliary Hydraulics – Option<br>High-Flow Auxiliary Hydraulics Pressure – Option<br>Tank capacities<br>Fuel tank<br>Hydraulic oil tank capacity<br>Displacement                                                      |     | Diesel<br>72 Hp<br>12 V<br>95 kW<br>3 kW<br>89.10 l/min<br>237.90 bar<br>132 l/min<br>220.60 bar<br>92.70 l<br>40 l           |
| I.C. Engine power rating<br>Battery voltage<br>Alternator<br>Starter<br>Hydraulics<br>Standard flow - Auxiliary hydraulics<br>Auxiliary Hydraulic Pressure<br>High-Flow Auxiliary Hydraulics – Option<br>High-Flow Auxiliary Hydraulics Pressure – Option<br>Tank capacities<br>Fuel tank<br>Hydraulic oil tank capacity<br>Displacement<br>Noise and vibration                               |     | Diesel<br>72 Hp<br>12 V<br>95 kW<br>3 kW<br>89.10 l/min<br>237.90 bar<br>132 l/min<br>220.60 bar<br>92.70 l<br>40 l<br>3.30 l |
| I.C. Engine power rating<br>Battery voltage<br>Alternator<br>Starter<br>Hydraulics<br>Standard flow - Auxiliary hydraulics<br>Auxiliary Hydraulic Pressure<br>High-Flow Auxiliary Hydraulics – Option<br>High-Flow Auxiliary Hydraulics Pressure – Option<br>Tank capacities<br>Fuel tank<br>Hydraulic oil tank capacity<br>Displacement<br>Noise and vibration<br>Noise to environment (LwA) |     | Diesel<br>72 Hp<br>12 V<br>95 kW<br>3 kW<br>89.10 l/min<br>237.90 bar<br>132 l/min<br>220.60 bar<br>92.70 l<br>40 l<br>3.30 l |

## 3300V NXT2 - Dimensional drawing