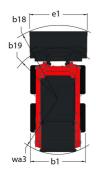

## **3300V NXT2** Created on May 17, 2024 at 2:58:17 AM UTC

|                                                                                                                                                                                                                                                                                                                                                                                               |     | a on may 17, 2024 at 2.00.17 744 010                                                                                          |
|-----------------------------------------------------------------------------------------------------------------------------------------------------------------------------------------------------------------------------------------------------------------------------------------------------------------------------------------------------------------------------------------------|-----|-------------------------------------------------------------------------------------------------------------------------------|
| Capacities                                                                                                                                                                                                                                                                                                                                                                                    |     | Metric                                                                                                                        |
| Rated Operating Capacity                                                                                                                                                                                                                                                                                                                                                                      |     | 1497 kg                                                                                                                       |
| Unladen weight                                                                                                                                                                                                                                                                                                                                                                                |     | 4123 kg                                                                                                                       |
| Weight and dimensions                                                                                                                                                                                                                                                                                                                                                                         |     |                                                                                                                               |
| Overall Operating Height - Fully Raised                                                                                                                                                                                                                                                                                                                                                       | h27 | 4369 mm                                                                                                                       |
| Height to Hinge Pin – Fully Raised                                                                                                                                                                                                                                                                                                                                                            | h28 | 3332 mm                                                                                                                       |
| Overall Height to top of ROPS                                                                                                                                                                                                                                                                                                                                                                 | h17 | 2083 mm                                                                                                                       |
| Dump angle at full height                                                                                                                                                                                                                                                                                                                                                                     | a5  | 42 °                                                                                                                          |
| Dump height                                                                                                                                                                                                                                                                                                                                                                                   | h29 | 2502 mm                                                                                                                       |
| Overall length with bucket                                                                                                                                                                                                                                                                                                                                                                    | 116 | 3874 mm                                                                                                                       |
| Dump reach - Full height                                                                                                                                                                                                                                                                                                                                                                      | гб  | 813 mm                                                                                                                        |
| Rollback at ground                                                                                                                                                                                                                                                                                                                                                                            | a13 | 29 °                                                                                                                          |
| Seat to ground height                                                                                                                                                                                                                                                                                                                                                                         | h30 | 1041 mm                                                                                                                       |
| Wheelbase                                                                                                                                                                                                                                                                                                                                                                                     | у   | 1257 mm                                                                                                                       |
| Overall width less bucket                                                                                                                                                                                                                                                                                                                                                                     | b1  | 1829 mm                                                                                                                       |
| Bucket Width                                                                                                                                                                                                                                                                                                                                                                                  | e1  | 1880 mm                                                                                                                       |
| Ground clearance                                                                                                                                                                                                                                                                                                                                                                              | m4  | 229 mm                                                                                                                        |
| Overall length - Less Bucket                                                                                                                                                                                                                                                                                                                                                                  | 12  | 3023 mm                                                                                                                       |
| Departure angle                                                                                                                                                                                                                                                                                                                                                                               | a2  | 25 °                                                                                                                          |
| Clearance Radius - Front with Bucket                                                                                                                                                                                                                                                                                                                                                          | b18 | 2400 mm                                                                                                                       |
| Clearance Circle - Front without Bucket                                                                                                                                                                                                                                                                                                                                                       | b19 | 1422 mm                                                                                                                       |
| Clearance Circle - Rear                                                                                                                                                                                                                                                                                                                                                                       | wa1 | 1765 mm                                                                                                                       |
| Performances                                                                                                                                                                                                                                                                                                                                                                                  |     |                                                                                                                               |
| Travel Speed with Two-Speed Option - Maximum                                                                                                                                                                                                                                                                                                                                                  |     | 19.60 km/h                                                                                                                    |
| Travel speed (unladen)                                                                                                                                                                                                                                                                                                                                                                        |     | 13 km/h                                                                                                                       |
| Wheels                                                                                                                                                                                                                                                                                                                                                                                        |     |                                                                                                                               |
| Standard tires                                                                                                                                                                                                                                                                                                                                                                                |     | 14x1750 HD                                                                                                                    |
| Engine                                                                                                                                                                                                                                                                                                                                                                                        |     |                                                                                                                               |
| Engine brand                                                                                                                                                                                                                                                                                                                                                                                  |     | Yanmar                                                                                                                        |
| Engine model                                                                                                                                                                                                                                                                                                                                                                                  |     | 4TNV98CT-NMS                                                                                                                  |
| Engine norm                                                                                                                                                                                                                                                                                                                                                                                   |     | Stage V                                                                                                                       |
| Gross Power                                                                                                                                                                                                                                                                                                                                                                                   |     | 53.70 kW                                                                                                                      |
| Net Power                                                                                                                                                                                                                                                                                                                                                                                     |     | 52.70 kW                                                                                                                      |
| Max. torque / Engine rotation                                                                                                                                                                                                                                                                                                                                                                 |     | 294 Nm / 2500 rpm                                                                                                             |
|                                                                                                                                                                                                                                                                                                                                                                                               |     | 23111111) 2000 ipin                                                                                                           |
| Power source                                                                                                                                                                                                                                                                                                                                                                                  |     | Diesel                                                                                                                        |
| Power source I.C. Engine power rating                                                                                                                                                                                                                                                                                                                                                         |     |                                                                                                                               |
|                                                                                                                                                                                                                                                                                                                                                                                               |     | Diesel                                                                                                                        |
| I.C. Engine power rating                                                                                                                                                                                                                                                                                                                                                                      |     | Diesel<br>72 Hp                                                                                                               |
| I.C. Engine power rating<br>Battery voltage                                                                                                                                                                                                                                                                                                                                                   |     | Diesel<br>72 Hp<br>12 V                                                                                                       |
| I.C. Engine power rating<br>Battery voltage<br>Alternator                                                                                                                                                                                                                                                                                                                                     |     | Diesel<br>72 Hp<br>12 V<br>95 kW                                                                                              |
| I.C. Engine power rating<br>Battery voltage<br>Alternator<br>Starter                                                                                                                                                                                                                                                                                                                          |     | Diesel<br>72 Hp<br>12 V<br>95 kW                                                                                              |
| I.C. Engine power rating<br>Battery voltage<br>Alternator<br>Starter<br>Hydraulics                                                                                                                                                                                                                                                                                                            |     | Diesel<br>72 Hp<br>12 V<br>95 kW<br>3 kW                                                                                      |
| I.C. Engine power rating<br>Battery voltage<br>Alternator<br>Starter<br>Hydraulics<br>Standard flow - Auxiliary hydraulics                                                                                                                                                                                                                                                                    |     | Diesel<br>72 Hp<br>12 V<br>95 kW<br>3 kW<br>89.10 l/min                                                                       |
| I.C. Engine power rating<br>Battery voltage<br>Alternator<br>Starter<br>Hydraulics<br>Standard flow - Auxiliary hydraulics<br>Auxiliary Hydraulic Pressure                                                                                                                                                                                                                                    |     | Diesel<br>72 Hp<br>12 V<br>95 kW<br>3 kW<br>89.10 l/min<br>237.90 bar                                                         |
| I.C. Engine power rating<br>Battery voltage<br>Alternator<br>Starter<br>Hydraulics<br>Standard flow - Auxiliary hydraulics<br>Auxiliary Hydraulic Pressure<br>High-Flow Auxiliary Hydraulics - Option                                                                                                                                                                                         |     | Diesel<br>72 Hp<br>12 V<br>95 kW<br>3 kW<br>89.10 l/min<br>237.90 bar<br>132 l/min                                            |
| I.C. Engine power rating<br>Battery voltage<br>Altemator<br>Starter<br>Hydraulics<br>Standard flow - Auxiliary hydraulics<br>Auxiliary Hydraulic Pressure<br>High-Flow Auxiliary Hydraulics – Option<br>High-Flow Auxiliary Hydraulics Pressure – Option                                                                                                                                      |     | Diesel<br>72 Hp<br>12 V<br>95 kW<br>3 kW<br>89.10 l/min<br>237.90 bar<br>132 l/min                                            |
| I.C. Engine power rating<br>Battery voltage<br>Altemator<br>Starter<br>Hydraulics<br>Standard flow - Auxiliary hydraulics<br>Auxiliary Hydraulic Pressure<br>High-Flow Auxiliary Hydraulics – Option<br>High-Flow Auxiliary Hydraulics Pressure – Option<br>Tank capacities                                                                                                                   |     | Diesel<br>72 Hp<br>12 V<br>95 kW<br>3 kW<br>89.10 l/min<br>237.90 bar<br>132 l/min<br>220.60 bar                              |
| I.C. Engine power rating<br>Battery voltage<br>Alternator<br>Starter<br>Hydraulics<br>Standard flow - Auxiliary hydraulics<br>Auxiliary Hydraulic Pressure<br>High-Flow Auxiliary Hydraulics – Option<br>High-Flow Auxiliary Hydraulics Pressure – Option<br>Tank capacities<br>Fuel tank<br>Hydraulic oil tank capacity<br>Displacement                                                      |     | Diesel<br>72 Hp<br>12 V<br>95 kW<br>3 kW<br>89.10 l/min<br>237.90 bar<br>132 l/min<br>220.60 bar<br>92.70 l                   |
| I.C. Engine power rating<br>Battery voltage<br>Alternator<br>Starter<br>Hydraulics<br>Standard flow - Auxiliary hydraulics<br>Auxiliary Hydraulic Pressure<br>High-Flow Auxiliary Hydraulics – Option<br>High-Flow Auxiliary Hydraulics Pressure – Option<br>Tank capacities<br>Fuel tank<br>Hydraulic oil tank capacity                                                                      |     | Diesel<br>72 Hp<br>12 V<br>95 kW<br>3 kW<br>89.10 l/min<br>237.90 bar<br>132 l/min<br>220.60 bar<br>92.70 l<br>40 l           |
| I.C. Engine power rating<br>Battery voltage<br>Alternator<br>Starter<br>Hydraulics<br>Standard flow - Auxiliary hydraulics<br>Auxiliary Hydraulic Pressure<br>High-Flow Auxiliary Hydraulics – Option<br>High-Flow Auxiliary Hydraulics Pressure – Option<br>Tank capacities<br>Fuel tank<br>Hydraulic oil tank capacity<br>Displacement                                                      |     | Diesel<br>72 Hp<br>12 V<br>95 kW<br>3 kW<br>89.10 l/min<br>237.90 bar<br>132 l/min<br>220.60 bar<br>92.70 l<br>40 l           |
| I.C. Engine power rating<br>Battery voltage<br>Alternator<br>Starter<br>Hydraulics<br>Standard flow - Auxiliary hydraulics<br>Auxiliary Hydraulic Pressure<br>High-Flow Auxiliary Hydraulics – Option<br>High-Flow Auxiliary Hydraulics Pressure – Option<br>Tank capacities<br>Fuel tank<br>Hydraulic oil tank capacity<br>Displacement<br>Noise and vibration                               |     | Diesel<br>72 Hp<br>12 V<br>95 kW<br>3 kW<br>89.10 l/min<br>237.90 bar<br>132 l/min<br>220.60 bar<br>92.70 l<br>40 l<br>3.30 l |
| I.C. Engine power rating<br>Battery voltage<br>Alternator<br>Starter<br>Hydraulics<br>Standard flow - Auxiliary hydraulics<br>Auxiliary Hydraulic Pressure<br>High-Flow Auxiliary Hydraulics – Option<br>High-Flow Auxiliary Hydraulics Pressure – Option<br>Tank capacities<br>Fuel tank<br>Hydraulic oil tank capacity<br>Displacement<br>Noise and vibration<br>Noise to environment (LwA) |     | Diesel<br>72 Hp<br>12 V<br>95 kW<br>3 kW<br>89.10 l/min<br>237.90 bar<br>132 l/min<br>220.60 bar<br>92.70 l<br>40 l<br>3.30 l |

## 3300V NXT2 - Dimensional drawing