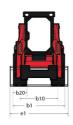

## **3300V NXT2** Created on May 17, 2024 at 2:58:17 AM UTC

|                                                                                                                                                                                                                                                                                                                                                                                               |     | a on may 17, 2024 at 2.00.17 744 010                                                                                          |
|-----------------------------------------------------------------------------------------------------------------------------------------------------------------------------------------------------------------------------------------------------------------------------------------------------------------------------------------------------------------------------------------------|-----|-------------------------------------------------------------------------------------------------------------------------------|
| Capacities                                                                                                                                                                                                                                                                                                                                                                                    |     | Metric                                                                                                                        |
| Rated Operating Capacity                                                                                                                                                                                                                                                                                                                                                                      |     | 1497 kg                                                                                                                       |
| Unladen weight                                                                                                                                                                                                                                                                                                                                                                                |     | 4123 kg                                                                                                                       |
| Weight and dimensions                                                                                                                                                                                                                                                                                                                                                                         |     |                                                                                                                               |
| Overall Operating Height - Fully Raised                                                                                                                                                                                                                                                                                                                                                       | h27 | 4369 mm                                                                                                                       |
| Height to Hinge Pin – Fully Raised                                                                                                                                                                                                                                                                                                                                                            | h28 | 3332 mm                                                                                                                       |
| Overall Height to top of ROPS                                                                                                                                                                                                                                                                                                                                                                 | h17 | 2083 mm                                                                                                                       |
| Dump angle at full height                                                                                                                                                                                                                                                                                                                                                                     | a5  | 42 °                                                                                                                          |
| Dump height                                                                                                                                                                                                                                                                                                                                                                                   | h29 | 2502 mm                                                                                                                       |
| Overall length with bucket                                                                                                                                                                                                                                                                                                                                                                    | 116 | 3874 mm                                                                                                                       |
| Dump reach - Full height                                                                                                                                                                                                                                                                                                                                                                      | гб  | 813 mm                                                                                                                        |
| Rollback at ground                                                                                                                                                                                                                                                                                                                                                                            | a13 | 29 °                                                                                                                          |
| Seat to ground height                                                                                                                                                                                                                                                                                                                                                                         | h30 | 1041 mm                                                                                                                       |
| Wheelbase                                                                                                                                                                                                                                                                                                                                                                                     | у   | 1257 mm                                                                                                                       |
| Overall width less bucket                                                                                                                                                                                                                                                                                                                                                                     | b1  | 1829 mm                                                                                                                       |
| Bucket Width                                                                                                                                                                                                                                                                                                                                                                                  | e1  | 1880 mm                                                                                                                       |
| Ground clearance                                                                                                                                                                                                                                                                                                                                                                              | m4  | 229 mm                                                                                                                        |
| Overall length - Less Bucket                                                                                                                                                                                                                                                                                                                                                                  | 12  | 3023 mm                                                                                                                       |
| Departure angle                                                                                                                                                                                                                                                                                                                                                                               | a2  | 25 °                                                                                                                          |
| Clearance Radius - Front with Bucket                                                                                                                                                                                                                                                                                                                                                          | b18 | 2400 mm                                                                                                                       |
| Clearance Circle - Front without Bucket                                                                                                                                                                                                                                                                                                                                                       | b19 | 1422 mm                                                                                                                       |
| Clearance Circle - Rear                                                                                                                                                                                                                                                                                                                                                                       | wa1 | 1765 mm                                                                                                                       |
| Performances                                                                                                                                                                                                                                                                                                                                                                                  |     |                                                                                                                               |
| Travel Speed with Two-Speed Option - Maximum                                                                                                                                                                                                                                                                                                                                                  |     | 19.60 km/h                                                                                                                    |
| Travel speed (unladen)                                                                                                                                                                                                                                                                                                                                                                        |     | 13 km/h                                                                                                                       |
| Wheels                                                                                                                                                                                                                                                                                                                                                                                        |     |                                                                                                                               |
| Standard tires                                                                                                                                                                                                                                                                                                                                                                                |     | 14x1750 HD                                                                                                                    |
| Engine                                                                                                                                                                                                                                                                                                                                                                                        |     |                                                                                                                               |
| Engine brand                                                                                                                                                                                                                                                                                                                                                                                  |     | Yanmar                                                                                                                        |
| Engine model                                                                                                                                                                                                                                                                                                                                                                                  |     | 4TNV98CT-NMS                                                                                                                  |
| Engine norm                                                                                                                                                                                                                                                                                                                                                                                   |     | Stage V                                                                                                                       |
| Gross Power                                                                                                                                                                                                                                                                                                                                                                                   |     | 53.70 kW                                                                                                                      |
| Net Power                                                                                                                                                                                                                                                                                                                                                                                     |     | 52.70 kW                                                                                                                      |
| Max. torque / Engine rotation                                                                                                                                                                                                                                                                                                                                                                 |     | 294 Nm / 2500 rpm                                                                                                             |
|                                                                                                                                                                                                                                                                                                                                                                                               |     | 23111111) 2000 ipin                                                                                                           |
| Power source                                                                                                                                                                                                                                                                                                                                                                                  |     | Diesel                                                                                                                        |
| Power source I.C. Engine power rating                                                                                                                                                                                                                                                                                                                                                         |     |                                                                                                                               |
|                                                                                                                                                                                                                                                                                                                                                                                               |     | Diesel                                                                                                                        |
| I.C. Engine power rating                                                                                                                                                                                                                                                                                                                                                                      |     | Diesel<br>72 Hp                                                                                                               |
| I.C. Engine power rating<br>Battery voltage                                                                                                                                                                                                                                                                                                                                                   |     | Diesel<br>72 Hp<br>12 V                                                                                                       |
| I.C. Engine power rating<br>Battery voltage<br>Alternator                                                                                                                                                                                                                                                                                                                                     |     | Diesel<br>72 Hp<br>12 V<br>95 kW                                                                                              |
| I.C. Engine power rating<br>Battery voltage<br>Alternator<br>Starter                                                                                                                                                                                                                                                                                                                          |     | Diesel<br>72 Hp<br>12 V<br>95 kW                                                                                              |
| I.C. Engine power rating<br>Battery voltage<br>Alternator<br>Starter<br>Hydraulics                                                                                                                                                                                                                                                                                                            |     | Diesel<br>72 Hp<br>12 V<br>95 kW<br>3 kW                                                                                      |
| I.C. Engine power rating<br>Battery voltage<br>Alternator<br>Starter<br>Hydraulics<br>Standard flow - Auxiliary hydraulics                                                                                                                                                                                                                                                                    |     | Diesel<br>72 Hp<br>12 V<br>95 kW<br>3 kW<br>89.10 l/min                                                                       |
| I.C. Engine power rating<br>Battery voltage<br>Alternator<br>Starter<br>Hydraulics<br>Standard flow - Auxiliary hydraulics<br>Auxiliary Hydraulic Pressure                                                                                                                                                                                                                                    |     | Diesel<br>72 Hp<br>12 V<br>95 kW<br>3 kW<br>89.10 l/min<br>237.90 bar                                                         |
| I.C. Engine power rating<br>Battery voltage<br>Alternator<br>Starter<br>Hydraulics<br>Standard flow - Auxiliary hydraulics<br>Auxiliary Hydraulic Pressure<br>High-Flow Auxiliary Hydraulics - Option                                                                                                                                                                                         |     | Diesel<br>72 Hp<br>12 V<br>95 kW<br>3 kW<br>89.10 l/min<br>237.90 bar<br>132 l/min                                            |
| I.C. Engine power rating<br>Battery voltage<br>Altemator<br>Starter<br>Hydraulics<br>Standard flow - Auxiliary hydraulics<br>Auxiliary Hydraulic Pressure<br>High-Flow Auxiliary Hydraulics – Option<br>High-Flow Auxiliary Hydraulics Pressure – Option                                                                                                                                      |     | Diesel<br>72 Hp<br>12 V<br>95 kW<br>3 kW<br>89.10 l/min<br>237.90 bar<br>132 l/min                                            |
| I.C. Engine power rating<br>Battery voltage<br>Altemator<br>Starter<br>Hydraulics<br>Standard flow - Auxiliary hydraulics<br>Auxiliary Hydraulic Pressure<br>High-Flow Auxiliary Hydraulics – Option<br>High-Flow Auxiliary Hydraulics Pressure – Option<br>Tank capacities                                                                                                                   |     | Diesel<br>72 Hp<br>12 V<br>95 kW<br>3 kW<br>89.10 l/min<br>237.90 bar<br>132 l/min<br>220.60 bar                              |
| I.C. Engine power rating<br>Battery voltage<br>Alternator<br>Starter<br>Hydraulics<br>Standard flow - Auxiliary hydraulics<br>Auxiliary Hydraulic Pressure<br>High-Flow Auxiliary Hydraulics – Option<br>High-Flow Auxiliary Hydraulics Pressure – Option<br>Tank capacities<br>Fuel tank<br>Hydraulic oil tank capacity<br>Displacement                                                      |     | Diesel<br>72 Hp<br>12 V<br>95 kW<br>3 kW<br>89.10 l/min<br>237.90 bar<br>132 l/min<br>220.60 bar<br>92.70 l                   |
| I.C. Engine power rating<br>Battery voltage<br>Alternator<br>Starter<br>Hydraulics<br>Standard flow - Auxiliary hydraulics<br>Auxiliary Hydraulic Pressure<br>High-Flow Auxiliary Hydraulics – Option<br>High-Flow Auxiliary Hydraulics Pressure – Option<br>Tank capacities<br>Fuel tank<br>Hydraulic oil tank capacity                                                                      |     | Diesel<br>72 Hp<br>12 V<br>95 kW<br>3 kW<br>89.10 l/min<br>237.90 bar<br>132 l/min<br>220.60 bar<br>92.70 l<br>40 l           |
| I.C. Engine power rating<br>Battery voltage<br>Alternator<br>Starter<br>Hydraulics<br>Standard flow - Auxiliary hydraulics<br>Auxiliary Hydraulic Pressure<br>High-Flow Auxiliary Hydraulics – Option<br>High-Flow Auxiliary Hydraulics Pressure – Option<br>Tank capacities<br>Fuel tank<br>Hydraulic oil tank capacity<br>Displacement                                                      |     | Diesel<br>72 Hp<br>12 V<br>95 kW<br>3 kW<br>89.10 l/min<br>237.90 bar<br>132 l/min<br>220.60 bar<br>92.70 l<br>40 l           |
| I.C. Engine power rating<br>Battery voltage<br>Alternator<br>Starter<br>Hydraulics<br>Standard flow - Auxiliary hydraulics<br>Auxiliary Hydraulic Pressure<br>High-Flow Auxiliary Hydraulics – Option<br>High-Flow Auxiliary Hydraulics Pressure – Option<br>Tank capacities<br>Fuel tank<br>Hydraulic oil tank capacity<br>Displacement<br>Noise and vibration                               |     | Diesel<br>72 Hp<br>12 V<br>95 kW<br>3 kW<br>89.10 l/min<br>237.90 bar<br>132 l/min<br>220.60 bar<br>92.70 l<br>40 l<br>3.30 l |
| I.C. Engine power rating<br>Battery voltage<br>Alternator<br>Starter<br>Hydraulics<br>Standard flow - Auxiliary hydraulics<br>Auxiliary Hydraulic Pressure<br>High-Flow Auxiliary Hydraulics – Option<br>High-Flow Auxiliary Hydraulics Pressure – Option<br>Tank capacities<br>Fuel tank<br>Hydraulic oil tank capacity<br>Displacement<br>Noise and vibration<br>Noise to environment (LwA) |     | Diesel<br>72 Hp<br>12 V<br>95 kW<br>3 kW<br>89.10 l/min<br>237.90 bar<br>132 l/min<br>220.60 bar<br>92.70 l<br>40 l<br>3.30 l |

## 3300V NXT2 - Dimensional drawing