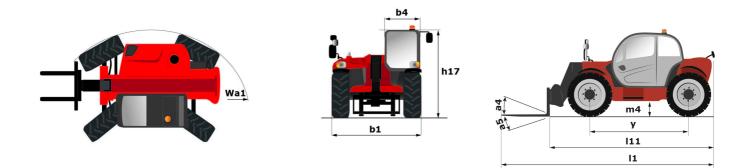

| Capacities                                                       |           | Metric                                          |
|------------------------------------------------------------------|-----------|-------------------------------------------------|
| Max. capacity                                                    |           | 3300 kg                                         |
| Max. lifting height                                              |           | 6.90 m                                          |
| Maximum outreach                                                 |           | 3.90 m                                          |
| Breakout force with bucket                                       |           | 5770 daN                                        |
| Veight and dimensions                                            |           |                                                 |
| Overall length to carriage                                       | 11        | 4.74 m                                          |
| ength to face of forks                                           | 12        | 4.74 m                                          |
| Dverall width                                                    | b1        | 2.33 m                                          |
| Overall height                                                   | h17       | 2.30 m                                          |
| Vheelbase                                                        | у         | 2.81 m                                          |
| Ground clearance                                                 | m4        | 0.45 m                                          |
| Dverall cab width                                                | b4        | 0.89 m                                          |
| Filt-up angle                                                    | a4        | 12 °                                            |
| Filt-down angle                                                  | a4<br>a5  | 114 °                                           |
|                                                                  |           |                                                 |
| External turning radius (over tyres)                             | Wa1       | 3.80 m                                          |
| Jnladen weight (with forks)                                      |           | 6700 kg                                         |
| Dverall weight                                                   |           | 6700 kg                                         |
| Tires type                                                       |           | Inflatable                                      |
| Standard tires                                                   |           | Alliance 400/80 - 24 - 162A8                    |
| Forks length / width / section                                   | l / e / s | 1200 mm x 125 mm x 45 mm                        |
| Performances                                                     |           |                                                 |
| lifting                                                          |           | 8.30 s                                          |
| owering                                                          |           | 6 s                                             |
| Extension                                                        |           | 7.30 s                                          |
| Retraction                                                       |           | 4.50 s                                          |
| Crowd                                                            |           | 3.40 s                                          |
| Dump                                                             |           | 2.80 s                                          |
| Engine                                                           |           |                                                 |
| Engine brand                                                     |           | Deutz                                           |
| Engine norm                                                      |           | Stage V, Tier 4 final                           |
| Engine model                                                     |           | TD 3.6 L                                        |
| Number of cylinders / Capacity of cylinders                      |           | 4 - 3621 cm <sup>3</sup>                        |
| .C. Engine power rating - Power                                  |           | 75 Hp / 55.40 kW                                |
|                                                                  |           |                                                 |
| Max. torque / Engine rotation                                    |           | 340 Nm @ 1600 rpm                               |
| Drawbar pull (Laden)                                             |           | 8360 daN                                        |
| Transmission                                                     |           |                                                 |
| Fransmission type                                                |           | Torque converter                                |
| Number of gears (forward / reverse)                              |           | 4 / 4                                           |
| Max. travel speed                                                |           | 24.90 km/h                                      |
| Max. travel speed (may vary according to applicable regulations) |           | 25 km/h                                         |
| Parking brake                                                    |           | Manual                                          |
| Service brake                                                    |           | Oil-immersed multi-discs braking on front & rea |
|                                                                  |           | axles                                           |
| Axle Manufacturer                                                |           | Dana                                            |
| lydraulics                                                       |           |                                                 |
| łydraulic pump type                                              |           | Gear pump                                       |
| Iydraulic flow / Pressure                                        |           | 92.70 l/min-260 bar                             |
| Tank capacities                                                  |           |                                                 |
| ingine oil                                                       |           | 10                                              |
| lydraulic oil                                                    |           | 128                                             |
| lydraulic tank capacity                                          |           | 10                                              |
| iuel tank                                                        |           | 120                                             |
| loise and vibration                                              |           |                                                 |
| Noise at driving position (LpA)                                  |           | 79 dB                                           |
|                                                                  |           | 104 dB                                          |
| Voise to environment (LwA)                                       |           |                                                 |
| /ibration on hands/arms                                          |           | < 2.50 m/s²                                     |
| Viscellaneous                                                    |           |                                                 |
| Steering wheels (front / rear)                                   |           | 2/2                                             |
| Drive wheels (front / rear)                                      |           | 2/2                                             |
| Safety / Cab certification                                       |           | Standard EN 15000 / Cabin ROPS - FOPS level 2   |

## MT 733 Easy - Dimensional drawing