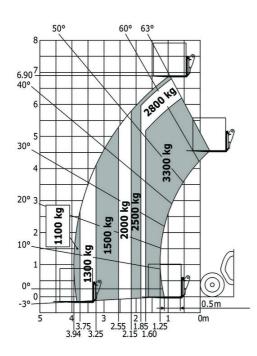

| Capacities                                                       |           | Metric                                          |
|------------------------------------------------------------------|-----------|-------------------------------------------------|
| Max. capacity                                                    |           | 3300 kg                                         |
| Max. lifting height                                              |           | 6.90 m                                          |
| Maximum outreach                                                 |           | 3.90 m                                          |
| Breakout force with bucket                                       |           | 5770 daN                                        |
| Veight and dimensions                                            |           |                                                 |
| Overall length to carriage                                       | 11        | 4.74 m                                          |
| ength to face of forks                                           | 12        | 4.74 m                                          |
| Dverall width                                                    | b1        | 2.33 m                                          |
| Overall height                                                   | h17       | 2.30 m                                          |
| Vheelbase                                                        | у         | 2.81 m                                          |
| Ground clearance                                                 | m4        | 0.45 m                                          |
| Dverall cab width                                                | b4        | 0.89 m                                          |
| Filt-up angle                                                    | a4        | 12 °                                            |
| Filt-down angle                                                  | a4<br>a5  | 114 °                                           |
|                                                                  |           |                                                 |
| External turning radius (over tyres)                             | Wa1       | 3.80 m                                          |
| Jnladen weight (with forks)                                      |           | 6700 kg                                         |
| Dverall weight                                                   |           | 6700 kg                                         |
| Tires type                                                       |           | Inflatable                                      |
| Standard tires                                                   |           | Alliance 400/80 - 24 - 162A8                    |
| Forks length / width / section                                   | l / e / s | 1200 mm x 125 mm x 45 mm                        |
| Performances                                                     |           |                                                 |
| lifting                                                          |           | 8.30 s                                          |
| owering                                                          |           | 6 s                                             |
| Extension                                                        |           | 7.30 s                                          |
| Retraction                                                       |           | 4.50 s                                          |
| Crowd                                                            |           | 3.40 s                                          |
| Dump                                                             |           | 2.80 s                                          |
| Engine                                                           |           |                                                 |
| Engine brand                                                     |           | Deutz                                           |
| Engine norm                                                      |           | Stage V, Tier 4 final                           |
| Engine model                                                     |           | TD 3.6 L                                        |
| Number of cylinders / Capacity of cylinders                      |           | 4 - 3621 cm <sup>3</sup>                        |
| .C. Engine power rating - Power                                  |           | 75 Hp / 55.40 kW                                |
|                                                                  |           |                                                 |
| Max. torque / Engine rotation                                    |           | 340 Nm @ 1600 rpm                               |
| Drawbar pull (Laden)                                             |           | 8360 daN                                        |
| Transmission                                                     |           |                                                 |
| Fransmission type                                                |           | Torque converter                                |
| Number of gears (forward / reverse)                              |           | 4 / 4                                           |
| Max. travel speed                                                |           | 24.90 km/h                                      |
| Max. travel speed (may vary according to applicable regulations) |           | 25 km/h                                         |
| Parking brake                                                    |           | Manual                                          |
| Service brake                                                    |           | Oil-immersed multi-discs braking on front & rea |
|                                                                  |           | axles                                           |
| Axle Manufacturer                                                |           | Dana                                            |
| lydraulics                                                       |           |                                                 |
| łydraulic pump type                                              |           | Gear pump                                       |
| Iydraulic flow / Pressure                                        |           | 92.70 l/min-260 bar                             |
| Tank capacities                                                  |           |                                                 |
| ingine oil                                                       |           | 10                                              |
| lydraulic oil                                                    |           | 128                                             |
| lydraulic tank capacity                                          |           | 10                                              |
| iuel tank                                                        |           | 120                                             |
| loise and vibration                                              |           |                                                 |
| Noise at driving position (LpA)                                  |           | 79 dB                                           |
|                                                                  |           | 104 dB                                          |
| Voise to environment (LwA)                                       |           |                                                 |
| /ibration on hands/arms                                          |           | < 2.50 m/s²                                     |
| Viscellaneous                                                    |           |                                                 |
| Steering wheels (front / rear)                                   |           | 2/2                                             |
| Drive wheels (front / rear)                                      |           | 2/2                                             |
| Safety / Cab certification                                       |           | Standard EN 15000 / Cabin ROPS - FOPS level 2   |

## MT 733 Easy - Load chart

Machine on tires with forks Metric

Head Office B.P. 249 - 430 rue de l'Aubinière 44150 Ancenis Cedex - France Tel: +33 (0)2 40 09 10 11 - Fax: +33 (0)2 40 09 10 97 www.manitou.com