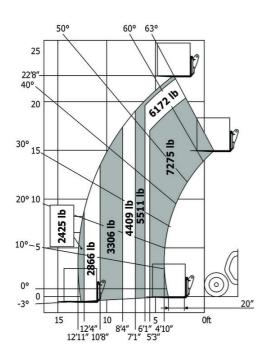

## MT 733 Easy - Dimensional drawing

MT 733 Easy - Load chart

Machine on tires with forks Imperial