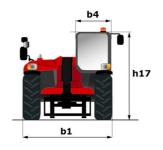

## MT 733 EASY

|                                                                  | MT 733 EASY Created on August 12, 2025 at 2:46 PM U       |
|------------------------------------------------------------------|-----------------------------------------------------------|
| Capacities                                                       | Imperial                                                  |
| Max. capacity                                                    | 7275 lb                                                   |
| Max. lifting height                                              | 22 ft 8 in                                                |
| Maximum outreach                                                 | 12 ft 10 in                                               |
| Breakout force with bucket                                       | 5770 daN                                                  |
| Weight and dimensions                                            |                                                           |
| Overall length to carriage                                       | l11 15 ft 7 in                                            |
| Length to face of forks                                          | 12 15 ft 7 in                                             |
| Overall width                                                    | b1 7 ft 8 in                                              |
| Overall height                                                   | h17 7 ft 7 in                                             |
| Wheelbase                                                        |                                                           |
| Ground clearance                                                 | ,                                                         |
|                                                                  |                                                           |
| Overall cab width                                                |                                                           |
| Tilt-up angle                                                    | a4 12 °                                                   |
| Tilt-down angle                                                  | a5 114 °                                                  |
| External turning radius (over tyres)                             | Wa1 12 ft 6 in                                            |
| Unladen weight (with forks)                                      | 14771 lb                                                  |
| Overall weight                                                   | 14771 lb                                                  |
| Tires type                                                       | Inflatable                                                |
| Standard tires                                                   | Alliance 400/80 - 24 - 162A8                              |
| Forks length / width / section                                   | 1 / e / s 47 in x 5 in x 2 in                             |
| Performances                                                     |                                                           |
| Lifting                                                          | 8.30 s                                                    |
| Lowering                                                         | 6 s                                                       |
| Extension                                                        | 7.30 s                                                    |
| Retraction                                                       | 4.50 s                                                    |
| Crowd                                                            | 3.40 s                                                    |
| Dump                                                             | 2.80 s                                                    |
| Engine                                                           |                                                           |
| Engine brand                                                     | Deutz                                                     |
| Engine norm                                                      | Stage V, Tier 4 final                                     |
| Engine model                                                     | TD 3.6 L                                                  |
| Number of cylinders / Capacity of cylinders                      | 4 - 221 in³                                               |
| I.C. Engine power rating - Power                                 | 75 Hp / 55.40 kW                                          |
| Max. torque / Engine rotation                                    | 251 ft/lbs @ 1600 rpm                                     |
| Drawbar pull (Laden)                                             | 8360 daN                                                  |
| Transmission                                                     | 0000 4411                                                 |
| Transmission type                                                | Torque converter                                          |
| Number of gears (forward / reverse)                              | 4 / 4                                                     |
| Max. travel speed                                                | 15 mph                                                    |
| Max. travel speed (may vary according to applicable regulations) | 16 mph                                                    |
|                                                                  | Manual                                                    |
| Parking brake                                                    |                                                           |
| Service brake                                                    | Oil-immersed multi-discs braking on front & rear<br>axles |
| Axle Manufacturer                                                | Dana                                                      |
| Hydraulics                                                       |                                                           |
| Hydraulic pump type                                              | Gear pump                                                 |
| Hydraulic flow / Pressure                                        | 24 US gpm-3771 PSI                                        |
| Tank capacities                                                  | 24 03 yyılır3771 F31                                      |
| Engine oil                                                       | 3 US gal                                                  |
|                                                                  |                                                           |
| Hydraulic oil                                                    | 34 US gal                                                 |
| Hydraulic tank capacity                                          | 3 US gal                                                  |
| Fuel tank                                                        | 32 US gal                                                 |
| Noise and vibration                                              | 70.10                                                     |
| Noise at driving position (LpA)                                  | 79 dB                                                     |
| Noise to environment (LwA)                                       | 104 dB                                                    |
| Vibration on hands/arms                                          | < 8 ft/s²                                                 |
| Miscellaneous                                                    |                                                           |
| Steering wheels (front / rear)                                   | 2/2                                                       |
| Drive wheels (front / rear)                                      | 2/2                                                       |
| Safety / Cab certification                                       | Standard EN 15000 / Cabin ROPS - FOPS level 2             |
| Controls                                                         | JSM                                                       |
|                                                                  |                                                           |