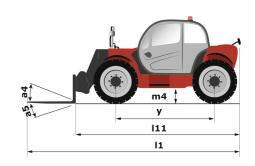

## MT 733 EASY

|                                                                  | MT 733 EASY Created on August 12, 2025 at 2:46 PM U       |
|------------------------------------------------------------------|-----------------------------------------------------------|
| Capacities                                                       | Imperial                                                  |
| Max. capacity                                                    | 7275 lb                                                   |
| Max. lifting height                                              | 22 ft 8 in                                                |
| Maximum outreach                                                 | 12 ft 10 in                                               |
| Breakout force with bucket                                       | 5770 daN                                                  |
| Weight and dimensions                                            |                                                           |
| Overall length to carriage                                       | l11 15 ft 7 in                                            |
| Length to face of forks                                          | 12 15 ft 7 in                                             |
| Overall width                                                    | b1 7 ft 8 in                                              |
| Overall height                                                   | h17 7 ft 7 in                                             |
| Wheelbase                                                        |                                                           |
| Ground clearance                                                 | ,                                                         |
|                                                                  |                                                           |
| Overall cab width                                                |                                                           |
| Tilt-up angle                                                    | a4 12 °                                                   |
| Tilt-down angle                                                  | a5 114 °                                                  |
| External turning radius (over tyres)                             | Wa1 12 ft 6 in                                            |
| Unladen weight (with forks)                                      | 14771 lb                                                  |
| Overall weight                                                   | 14771 lb                                                  |
| Tires type                                                       | Inflatable                                                |
| Standard tires                                                   | Alliance 400/80 - 24 - 162A8                              |
| Forks length / width / section                                   | 1 / e / s 47 in x 5 in x 2 in                             |
| Performances                                                     |                                                           |
| Lifting                                                          | 8.30 s                                                    |
| Lowering                                                         | 6 s                                                       |
| Extension                                                        | 7.30 s                                                    |
| Retraction                                                       | 4.50 s                                                    |
| Crowd                                                            | 3.40 s                                                    |
| Dump                                                             | 2.80 s                                                    |
| Engine                                                           |                                                           |
| Engine brand                                                     | Deutz                                                     |
| Engine norm                                                      | Stage V, Tier 4 final                                     |
| Engine model                                                     | TD 3.6 L                                                  |
| Number of cylinders / Capacity of cylinders                      | 4 - 221 in³                                               |
| I.C. Engine power rating - Power                                 | 75 Hp / 55.40 kW                                          |
| Max. torque / Engine rotation                                    | 251 ft/lbs @ 1600 rpm                                     |
| Drawbar pull (Laden)                                             | 8360 daN                                                  |
| Transmission                                                     | 0000 4411                                                 |
| Transmission type                                                | Torque converter                                          |
| Number of gears (forward / reverse)                              | 4 / 4                                                     |
| Max. travel speed                                                | 15 mph                                                    |
| Max. travel speed (may vary according to applicable regulations) | 16 mph                                                    |
|                                                                  | Manual                                                    |
| Parking brake                                                    |                                                           |
| Service brake                                                    | Oil-immersed multi-discs braking on front & rear<br>axles |
| Axle Manufacturer                                                | Dana                                                      |
| Hydraulics                                                       |                                                           |
| Hydraulic pump type                                              | Gear pump                                                 |
| Hydraulic flow / Pressure                                        | 24 US gpm-3771 PSI                                        |
| Tank capacities                                                  | 24 03 yyılır3771 F31                                      |
| Engine oil                                                       | 3 US gal                                                  |
|                                                                  |                                                           |
| Hydraulic oil                                                    | 34 US gal                                                 |
| Hydraulic tank capacity                                          | 3 US gal                                                  |
| Fuel tank                                                        | 32 US gal                                                 |
| Noise and vibration                                              | 70.10                                                     |
| Noise at driving position (LpA)                                  | 79 dB                                                     |
| Noise to environment (LwA)                                       | 104 dB                                                    |
| Vibration on hands/arms                                          | < 8 ft/s²                                                 |
| Miscellaneous                                                    |                                                           |
| Steering wheels (front / rear)                                   | 2/2                                                       |
| Drive wheels (front / rear)                                      | 2/2                                                       |
| Safety / Cab certification                                       | Standard EN 15000 / Cabin ROPS - FOPS level 2             |
| Controls                                                         | JSM                                                       |
|                                                                  |                                                           |