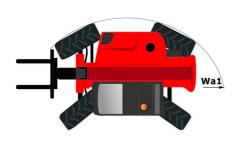

## MT 733 EASY

|                                                                  | MT 733 EASY Created on August 12, 2025 at 2:46 PM U       |
|------------------------------------------------------------------|-----------------------------------------------------------|
| Capacities                                                       | Imperial                                                  |
| Max. capacity                                                    | 7275 lb                                                   |
| Max. lifting height                                              | 22 ft 8 in                                                |
| Maximum outreach                                                 | 12 ft 10 in                                               |
| Breakout force with bucket                                       | 5770 daN                                                  |
| Weight and dimensions                                            |                                                           |
| Overall length to carriage                                       | l11 15 ft 7 in                                            |
| Length to face of forks                                          | 12 15 ft 7 in                                             |
| Overall width                                                    | b1 7 ft 8 in                                              |
| Overall height                                                   | h17 7 ft 7 in                                             |
| Wheelbase                                                        |                                                           |
| Ground clearance                                                 | ,                                                         |
|                                                                  |                                                           |
| Overall cab width                                                |                                                           |
| Tilt-up angle                                                    | a4 12 °                                                   |
| Tilt-down angle                                                  | a5 114 °                                                  |
| External turning radius (over tyres)                             | Wa1 12 ft 6 in                                            |
| Unladen weight (with forks)                                      | 14771 lb                                                  |
| Overall weight                                                   | 14771 lb                                                  |
| Tires type                                                       | Inflatable                                                |
| Standard tires                                                   | Alliance 400/80 - 24 - 162A8                              |
| Forks length / width / section                                   | 1 / e / s 47 in x 5 in x 2 in                             |
| Performances                                                     |                                                           |
| Lifting                                                          | 8.30 s                                                    |
| Lowering                                                         | 6 s                                                       |
| Extension                                                        | 7.30 s                                                    |
| Retraction                                                       | 4.50 s                                                    |
| Crowd                                                            | 3.40 s                                                    |
| Dump                                                             | 2.80 s                                                    |
| Engine                                                           |                                                           |
| Engine brand                                                     | Deutz                                                     |
| Engine norm                                                      | Stage V, Tier 4 final                                     |
| Engine model                                                     | TD 3.6 L                                                  |
| Number of cylinders / Capacity of cylinders                      | 4 - 221 in³                                               |
| I.C. Engine power rating - Power                                 | 75 Hp / 55.40 kW                                          |
| Max. torque / Engine rotation                                    | 251 ft/lbs @ 1600 rpm                                     |
| Drawbar pull (Laden)                                             | 8360 daN                                                  |
| Transmission                                                     | 0000 4411                                                 |
| Transmission type                                                | Torque converter                                          |
| Number of gears (forward / reverse)                              | 4 / 4                                                     |
| Max. travel speed                                                | 15 mph                                                    |
| Max. travel speed (may vary according to applicable regulations) | 16 mph                                                    |
|                                                                  | Manual                                                    |
| Parking brake                                                    |                                                           |
| Service brake                                                    | Oil-immersed multi-discs braking on front & rear<br>axles |
| Axle Manufacturer                                                | Dana                                                      |
| Hydraulics                                                       |                                                           |
| Hydraulic pump type                                              | Gear pump                                                 |
| Hydraulic flow / Pressure                                        | 24 US gpm-3771 PSI                                        |
| Tank capacities                                                  | 24 03 yyılır3771 F31                                      |
| Engine oil                                                       | 3 US gal                                                  |
|                                                                  |                                                           |
| Hydraulic oil                                                    | 34 US gal                                                 |
| Hydraulic tank capacity                                          | 3 US gal                                                  |
| Fuel tank                                                        | 32 US gal                                                 |
| Noise and vibration                                              | 70.10                                                     |
| Noise at driving position (LpA)                                  | 79 dB                                                     |
| Noise to environment (LwA)                                       | 104 dB                                                    |
| Vibration on hands/arms                                          | < 8 ft/s²                                                 |
| Miscellaneous                                                    |                                                           |
| Steering wheels (front / rear)                                   | 2/2                                                       |
| Drive wheels (front / rear)                                      | 2/2                                                       |
| Safety / Cab certification                                       | Standard EN 15000 / Cabin ROPS - FOPS level 2             |
| Controls                                                         | JSM                                                       |
|                                                                  |                                                           |