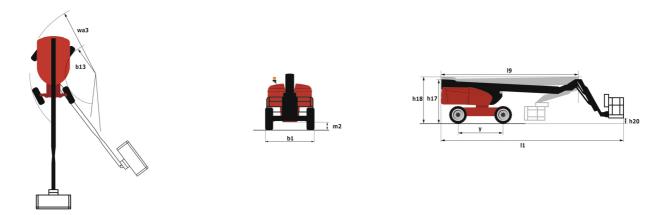

### 280 TJ-X - Dimensional drawing

# 280 TJ-X

|                                         | 280 IJ-A 010 | ated off August 15, 2025 at 7.50 AM of e                                               |
|-----------------------------------------|--------------|----------------------------------------------------------------------------------------|
| Capacities                              |              | Metric                                                                                 |
| Working height                          | h21          | 27.73 m                                                                                |
| Platform height                         | h7           | 25.73 m                                                                                |
| Maximum outreach                        |              | 21.45 m                                                                                |
| Pendular arm rotation (top / bottom)    |              | +56.80 ° / -62 °                                                                       |
| Platform capacity / capacity (maximum)  | Q            | 240 kg / 350 kg                                                                        |
| Turret rotation                         |              | 360 °                                                                                  |
| Platform rotation (right / left)        |              | 90 ° / 90 °                                                                            |
| Number of people (indoor / outdoor)     |              | 2/3                                                                                    |
| Weight and dimensions                   |              |                                                                                        |
| Platform weight*                        |              | 16650 kg                                                                               |
| Platform dimensions (length x width)    | lp / ep      | 2.30 m x 0.90 m                                                                        |
| Floor height (access)                   | h20          | 0.48 m                                                                                 |
| Overall length                          | 11           | 11.36 m                                                                                |
| Overall width                           | b1           | 2.48 m                                                                                 |
| Overall height                          | h17          | 2.73 m                                                                                 |
| Overall length (stowed)                 | 19           | 8.09 m                                                                                 |
| Overall height (stowed)                 | h18 ***      | 2.71 m                                                                                 |
| Overall length with platform extension  | 115          | 11.35 m                                                                                |
| Counterweight Oversize / Reach          |              | 1.45 m                                                                                 |
| Ground clearance at centre of wheelbase | m2           | 0.41 m                                                                                 |
| Wheelbase                               | у            | 2.80 m                                                                                 |
| Performances                            |              |                                                                                        |
| Drive speed - stowed                    |              | 4.50 km/h                                                                              |
| Drive speed - raised                    |              | 0.80 km/h                                                                              |
| Gradeability                            |              | 34 %                                                                                   |
| Permissible leveling                    |              | 4 °                                                                                    |
| Wheels                                  |              |                                                                                        |
| Drive wheels (front / rear)             |              | 2/2                                                                                    |
| Braking wheels (front / rear)           |              | 2/2                                                                                    |
| Engine/Battery                          |              |                                                                                        |
| Engine brand / model                    |              | Kubota - V2403-M                                                                       |
| Engine norm                             |              | Tier 4                                                                                 |
| I.C. Engine power rating / Power        |              | 46 Hp / 34.10 kW                                                                       |
| Miscellaneous                           |              |                                                                                        |
| Ground Pressure                         |              | 22.25 dan/cm2                                                                          |
| Hydraulic Pressure                      |              | 250 bar                                                                                |
| Fuel tank                               |              | 72                                                                                     |
| Vibration on hands/arms                 |              | < 0.50 m/s²                                                                            |
| Daily consumption **                    |              | 10.81 l                                                                                |
| Standards compliance                    |              |                                                                                        |
| This machine is in compliance with:     |              | European directives: 2006/42/EC- Machinery<br>(revised EN280:2013) - 2004/108/EC (EMC) |
|                                         |              |                                                                                        |