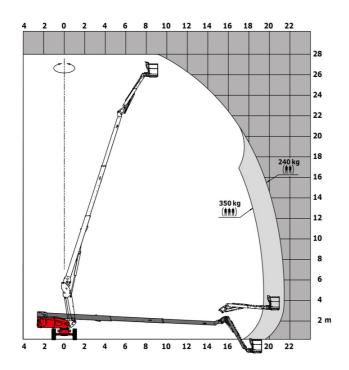

#### 280 TJ-X - Load chart

#### Load Chart for MEWP Metric

# 280 TJ-X

|                                         | 280 IJ-A 010 | ated off August 15, 2025 at 7.50 AM of e                                               |
|-----------------------------------------|--------------|----------------------------------------------------------------------------------------|
| Capacities                              |              | Metric                                                                                 |
| Working height                          | h21          | 27.73 m                                                                                |
| Platform height                         | h7           | 25.73 m                                                                                |
| Maximum outreach                        |              | 21.45 m                                                                                |
| Pendular arm rotation (top / bottom)    |              | +56.80 ° / -62 °                                                                       |
| Platform capacity / capacity (maximum)  | Q            | 240 kg / 350 kg                                                                        |
| Turret rotation                         |              | 360 °                                                                                  |
| Platform rotation (right / left)        |              | 90 ° / 90 °                                                                            |
| Number of people (indoor / outdoor)     |              | 2/3                                                                                    |
| Weight and dimensions                   |              |                                                                                        |
| Platform weight*                        |              | 16650 kg                                                                               |
| Platform dimensions (length x width)    | lp / ep      | 2.30 m x 0.90 m                                                                        |
| Floor height (access)                   | h20          | 0.48 m                                                                                 |
| Overall length                          | 11           | 11.36 m                                                                                |
| Overall width                           | b1           | 2.48 m                                                                                 |
| Overall height                          | h17          | 2.73 m                                                                                 |
| Overall length (stowed)                 | 19           | 8.09 m                                                                                 |
| Overall height (stowed)                 | h18 ***      | 2.71 m                                                                                 |
| Overall length with platform extension  | 115          | 11.35 m                                                                                |
| Counterweight Oversize / Reach          |              | 1.45 m                                                                                 |
| Ground clearance at centre of wheelbase | m2           | 0.41 m                                                                                 |
| Wheelbase                               | у            | 2.80 m                                                                                 |
| Performances                            |              |                                                                                        |
| Drive speed - stowed                    |              | 4.50 km/h                                                                              |
| Drive speed - raised                    |              | 0.80 km/h                                                                              |
| Gradeability                            |              | 34 %                                                                                   |
| Permissible leveling                    |              | 4 °                                                                                    |
| Wheels                                  |              |                                                                                        |
| Drive wheels (front / rear)             |              | 2/2                                                                                    |
| Braking wheels (front / rear)           |              | 2/2                                                                                    |
| Engine/Battery                          |              |                                                                                        |
| Engine brand / model                    |              | Kubota - V2403-M                                                                       |
| Engine norm                             |              | Tier 4                                                                                 |
| I.C. Engine power rating / Power        |              | 46 Hp / 34.10 kW                                                                       |
| Miscellaneous                           |              |                                                                                        |
| Ground Pressure                         |              | 22.25 dan/cm2                                                                          |
| Hydraulic Pressure                      |              | 250 bar                                                                                |
| Fuel tank                               |              | 72                                                                                     |
| Vibration on hands/arms                 |              | < 0.50 m/s²                                                                            |
| Daily consumption **                    |              | 10.81 l                                                                                |
| Standards compliance                    |              |                                                                                        |
| This machine is in compliance with:     |              | European directives: 2006/42/EC- Machinery<br>(revised EN280:2013) - 2004/108/EC (EMC) |
|                                         |              |                                                                                        |