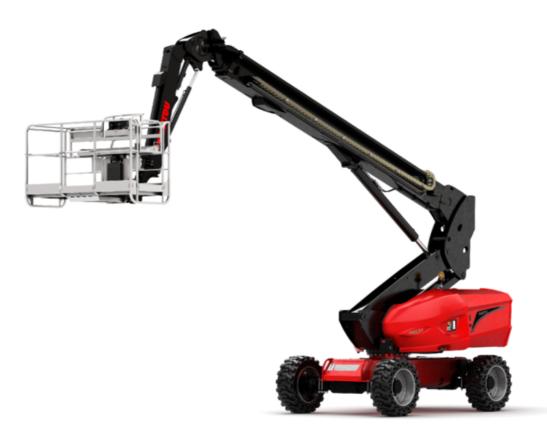

Technical sheet :

# 280 TJ-X

|                                         | 280 IJ-A 010 | ated off August 15, 2025 at 7.50 AM of e                                               |
|-----------------------------------------|--------------|----------------------------------------------------------------------------------------|
| Capacities                              |              | Metric                                                                                 |
| Working height                          | h21          | 27.73 m                                                                                |
| Platform height                         | h7           | 25.73 m                                                                                |
| Maximum outreach                        |              | 21.45 m                                                                                |
| Pendular arm rotation (top / bottom)    |              | +56.80 ° / -62 °                                                                       |
| Platform capacity / capacity (maximum)  | Q            | 240 kg / 350 kg                                                                        |
| Turret rotation                         |              | 360 °                                                                                  |
| Platform rotation (right / left)        |              | 90 ° / 90 °                                                                            |
| Number of people (indoor / outdoor)     |              | 2/3                                                                                    |
| Weight and dimensions                   |              |                                                                                        |
| Platform weight*                        |              | 16650 kg                                                                               |
| Platform dimensions (length x width)    | lp / ep      | 2.30 m x 0.90 m                                                                        |
| Floor height (access)                   | h20          | 0.48 m                                                                                 |
| Overall length                          | 11           | 11.36 m                                                                                |
| Overall width                           | b1           | 2.48 m                                                                                 |
| Overall height                          | h17          | 2.73 m                                                                                 |
| Overall length (stowed)                 | 19           | 8.09 m                                                                                 |
| Overall height (stowed)                 | h18 ***      | 2.71 m                                                                                 |
| Overall length with platform extension  | 115          | 11.35 m                                                                                |
| Counterweight Oversize / Reach          |              | 1.45 m                                                                                 |
| Ground clearance at centre of wheelbase | m2           | 0.41 m                                                                                 |
| Wheelbase                               | у            | 2.80 m                                                                                 |
| Performances                            |              |                                                                                        |
| Drive speed - stowed                    |              | 4.50 km/h                                                                              |
| Drive speed - raised                    |              | 0.80 km/h                                                                              |
| Gradeability                            |              | 34 %                                                                                   |
| Permissible leveling                    |              | 4 °                                                                                    |
| Wheels                                  |              |                                                                                        |
| Drive wheels (front / rear)             |              | 2/2                                                                                    |
| Braking wheels (front / rear)           |              | 2/2                                                                                    |
| Engine/Battery                          |              |                                                                                        |
| Engine brand / model                    |              | Kubota - V2403-M                                                                       |
| Engine norm                             |              | Tier 4                                                                                 |
| I.C. Engine power rating / Power        |              | 46 Hp / 34.10 kW                                                                       |
| Miscellaneous                           |              |                                                                                        |
| Ground Pressure                         |              | 22.25 dan/cm2                                                                          |
| Hydraulic Pressure                      |              | 250 bar                                                                                |
| Fuel tank                               |              | 72                                                                                     |
| Vibration on hands/arms                 |              | < 0.50 m/s²                                                                            |
| Daily consumption **                    |              | 10.81 l                                                                                |
| Standards compliance                    |              |                                                                                        |
| This machine is in compliance with:     |              | European directives: 2006/42/EC- Machinery<br>(revised EN280:2013) - 2004/108/EC (EMC) |
|                                         |              |                                                                                        |