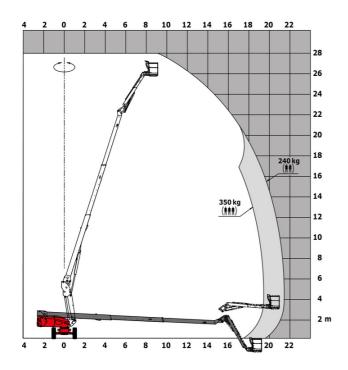

### 280 TJ-X - Load chart

#### Load Chart for MEWP Metric

# 280 TJ-X

|                                         | <b>280 13-X</b> 01 | ealed off August 12, 2025 at 5.451 M 010                                               |
|-----------------------------------------|--------------------|----------------------------------------------------------------------------------------|
| Capacities                              |                    | Metric                                                                                 |
| Working height                          | h21                | 27.73 m                                                                                |
| Platform height                         | h7                 | 25.73 m                                                                                |
| Maximum outreach                        |                    | 21.45 m                                                                                |
| Pendular arm rotation (top / bottom)    |                    | +56.80 ° / -62 °                                                                       |
| Platform capacity / capacity (maximum)  | Q                  | 240 kg / 350 kg                                                                        |
| Turret rotation                         |                    | 360 °                                                                                  |
| Platform rotation (right / left)        |                    | 90 ° / 90 °                                                                            |
| Number of people (indoor / outdoor)     |                    | 2/3                                                                                    |
| Weight and dimensions                   |                    |                                                                                        |
| Platform weight*                        |                    | 16650 kg                                                                               |
| Platform dimensions (length x width)    | lp / ep            | 2.30 m x 0.90 m                                                                        |
| Floor height (access)                   | h20                | 0.48 m                                                                                 |
| Overall length                          | 1                  | 11.36 m                                                                                |
| Overall width                           | b1                 | 2.48 m                                                                                 |
| Overall height                          | h17                | 2.73 m                                                                                 |
| Overall length (stowed)                 | 19                 | 8.09 m                                                                                 |
| Overall height (stowed)                 | h18 ***            | 2.71 m                                                                                 |
| Overall length with platform extension  | 115                | 11.35 m                                                                                |
| Counterweight Oversize / Reach          |                    | 1.45 m                                                                                 |
| Ground clearance at centre of wheelbase | m2                 | 0.41 m                                                                                 |
| Wheelbase                               | у                  | 2.80 m                                                                                 |
| Performances                            |                    |                                                                                        |
| Drive speed - stowed                    |                    | 4.50 km/h                                                                              |
| Drive speed - raised                    |                    | 0.80 km/h                                                                              |
| Gradeability                            |                    | 34 %                                                                                   |
| Permissible leveling                    |                    | 4 °                                                                                    |
| Wheels                                  |                    |                                                                                        |
| Drive wheels (front / rear)             |                    | 2/2                                                                                    |
| Braking wheels (front / rear)           |                    | 2/2                                                                                    |
| Engine/Battery                          |                    |                                                                                        |
| Engine brand / model                    |                    | Kubota - V2403-M                                                                       |
| Engine norm                             |                    | Tier 4                                                                                 |
| I.C. Engine power rating / Power        |                    | 46 Hp / 34.10 kW                                                                       |
| Miscellaneous                           |                    |                                                                                        |
| Ground Pressure                         |                    | 22.25 dan/cm2                                                                          |
| Hydraulic Pressure                      |                    | 250 bar                                                                                |
| Fuel tank                               |                    | 72                                                                                     |
| Vibration on hands/arms                 |                    | < 0.50 m/s <sup>2</sup>                                                                |
| Daily consumption **                    |                    | 10.81 l                                                                                |
| Standards compliance                    |                    |                                                                                        |
| This machine is in compliance with:     |                    | European directives: 2006/42/EC- Machinery<br>(revised EN280:2013) - 2004/108/EC (EMC) |
|                                         |                    |                                                                                        |