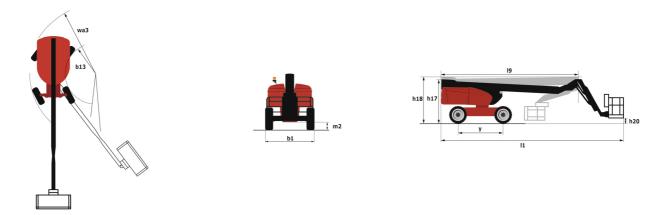

# 280 TJ-X - Dimensional drawing

# 280 TJ-X

|                                         | <b>280 13-X</b> 01 | ealed off August 12, 2025 at 5.451 M 010                                               |
|-----------------------------------------|--------------------|----------------------------------------------------------------------------------------|
| Capacities                              |                    | Metric                                                                                 |
| Working height                          | h21                | 27.73 m                                                                                |
| Platform height                         | h7                 | 25.73 m                                                                                |
| Maximum outreach                        |                    | 21.45 m                                                                                |
| Pendular arm rotation (top / bottom)    |                    | +56.80 ° / -62 °                                                                       |
| Platform capacity / capacity (maximum)  | Q                  | 240 kg / 350 kg                                                                        |
| Turret rotation                         |                    | 360 °                                                                                  |
| Platform rotation (right / left)        |                    | 90 ° / 90 °                                                                            |
| Number of people (indoor / outdoor)     |                    | 2/3                                                                                    |
| Weight and dimensions                   |                    |                                                                                        |
| Platform weight*                        |                    | 16650 kg                                                                               |
| Platform dimensions (length x width)    | lp / ep            | 2.30 m x 0.90 m                                                                        |
| Floor height (access)                   | h20                | 0.48 m                                                                                 |
| Overall length                          | 1                  | 11.36 m                                                                                |
| Overall width                           | b1                 | 2.48 m                                                                                 |
| Overall height                          | h17                | 2.73 m                                                                                 |
| Overall length (stowed)                 | 19                 | 8.09 m                                                                                 |
| Overall height (stowed)                 | h18 ***            | 2.71 m                                                                                 |
| Overall length with platform extension  | 115                | 11.35 m                                                                                |
| Counterweight Oversize / Reach          |                    | 1.45 m                                                                                 |
| Ground clearance at centre of wheelbase | m2                 | 0.41 m                                                                                 |
| Wheelbase                               | у                  | 2.80 m                                                                                 |
| Performances                            |                    |                                                                                        |
| Drive speed - stowed                    |                    | 4.50 km/h                                                                              |
| Drive speed - raised                    |                    | 0.80 km/h                                                                              |
| Gradeability                            |                    | 34 %                                                                                   |
| Permissible leveling                    |                    | 4 °                                                                                    |
| Wheels                                  |                    |                                                                                        |
| Drive wheels (front / rear)             |                    | 2/2                                                                                    |
| Braking wheels (front / rear)           |                    | 2/2                                                                                    |
| Engine/Battery                          |                    |                                                                                        |
| Engine brand / model                    |                    | Kubota - V2403-M                                                                       |
| Engine norm                             |                    | Tier 4                                                                                 |
| I.C. Engine power rating / Power        |                    | 46 Hp / 34.10 kW                                                                       |
| Miscellaneous                           |                    |                                                                                        |
| Ground Pressure                         |                    | 22.25 dan/cm2                                                                          |
| Hydraulic Pressure                      |                    | 250 bar                                                                                |
| Fuel tank                               |                    | 72                                                                                     |
| Vibration on hands/arms                 |                    | < 0.50 m/s <sup>2</sup>                                                                |
| Daily consumption **                    |                    | 10.81 l                                                                                |
| Standards compliance                    |                    |                                                                                        |
| This machine is in compliance with:     |                    | European directives: 2006/42/EC- Machinery<br>(revised EN280:2013) - 2004/108/EC (EMC) |
|                                         |                    |                                                                                        |