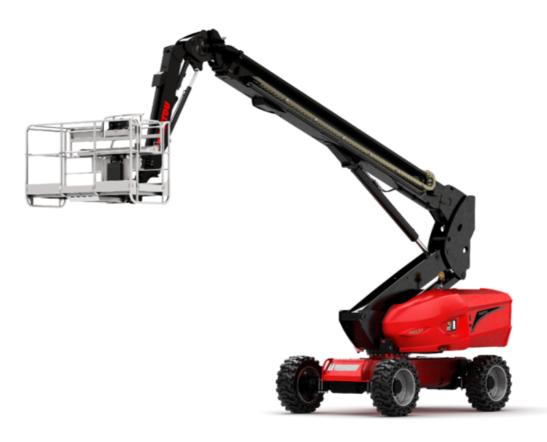

Technical sheet :

# 280 TJ-X

|                                         | <b>280 13-X</b> 01 | ealed off August 12, 2025 at 5.451 M 010                                               |
|-----------------------------------------|--------------------|----------------------------------------------------------------------------------------|
| Capacities                              |                    | Metric                                                                                 |
| Working height                          | h21                | 27.73 m                                                                                |
| Platform height                         | h7                 | 25.73 m                                                                                |
| Maximum outreach                        |                    | 21.45 m                                                                                |
| Pendular arm rotation (top / bottom)    |                    | +56.80 ° / -62 °                                                                       |
| Platform capacity / capacity (maximum)  | Q                  | 240 kg / 350 kg                                                                        |
| Turret rotation                         |                    | 360 °                                                                                  |
| Platform rotation (right / left)        |                    | 90 ° / 90 °                                                                            |
| Number of people (indoor / outdoor)     |                    | 2/3                                                                                    |
| Weight and dimensions                   |                    |                                                                                        |
| Platform weight*                        |                    | 16650 kg                                                                               |
| Platform dimensions (length x width)    | lp / ep            | 2.30 m x 0.90 m                                                                        |
| Floor height (access)                   | h20                | 0.48 m                                                                                 |
| Overall length                          | 1                  | 11.36 m                                                                                |
| Overall width                           | b1                 | 2.48 m                                                                                 |
| Overall height                          | h17                | 2.73 m                                                                                 |
| Overall length (stowed)                 | 19                 | 8.09 m                                                                                 |
| Overall height (stowed)                 | h18 ***            | 2.71 m                                                                                 |
| Overall length with platform extension  | 115                | 11.35 m                                                                                |
| Counterweight Oversize / Reach          |                    | 1.45 m                                                                                 |
| Ground clearance at centre of wheelbase | m2                 | 0.41 m                                                                                 |
| Wheelbase                               | у                  | 2.80 m                                                                                 |
| Performances                            |                    |                                                                                        |
| Drive speed - stowed                    |                    | 4.50 km/h                                                                              |
| Drive speed - raised                    |                    | 0.80 km/h                                                                              |
| Gradeability                            |                    | 34 %                                                                                   |
| Permissible leveling                    |                    | 4 °                                                                                    |
| Wheels                                  |                    |                                                                                        |
| Drive wheels (front / rear)             |                    | 2/2                                                                                    |
| Braking wheels (front / rear)           |                    | 2/2                                                                                    |
| Engine/Battery                          |                    |                                                                                        |
| Engine brand / model                    |                    | Kubota - V2403-M                                                                       |
| Engine norm                             |                    | Tier 4                                                                                 |
| I.C. Engine power rating / Power        |                    | 46 Hp / 34.10 kW                                                                       |
| Miscellaneous                           |                    |                                                                                        |
| Ground Pressure                         |                    | 22.25 dan/cm2                                                                          |
| Hydraulic Pressure                      |                    | 250 bar                                                                                |
| Fuel tank                               |                    | 72                                                                                     |
| Vibration on hands/arms                 |                    | < 0.50 m/s <sup>2</sup>                                                                |
| Daily consumption **                    |                    | 10.81 l                                                                                |
| Standards compliance                    |                    |                                                                                        |
| This machine is in compliance with:     |                    | European directives: 2006/42/EC- Machinery<br>(revised EN280:2013) - 2004/108/EC (EMC) |
|                                         |                    |                                                                                        |