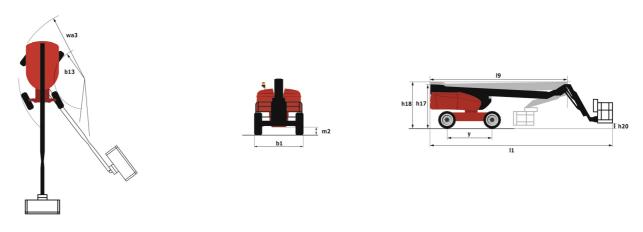

# 280 TJ-X - Dimensional drawing

# 280 TJ-X

|                                         | 280 TJ-X | Created on August 1, 2025 at 6:05 PM UTC                                               |
|-----------------------------------------|----------|----------------------------------------------------------------------------------------|
| Capacities                              |          | Metric                                                                                 |
| Working height                          | h21      | 27.73 m                                                                                |
| Platform height                         | h7       | 25.73 m                                                                                |
| Maximum outreach                        |          | 21.45 m                                                                                |
| Pendular arm rotation (top / bottom)    |          | +56.80 ° / -62 °                                                                       |
| Platform capacity / capacity (maximum)  | Q        | 240 kg / 350 kg                                                                        |
| Turret rotation                         |          | 360 °                                                                                  |
| Platform rotation (right / left)        |          | 90 ° / 90 °                                                                            |
| Number of people (indoor / outdoor)     |          | 2/3                                                                                    |
| Weight and dimensions                   |          |                                                                                        |
| Platform weight*                        |          | 16650 kg                                                                               |
| Platform dimensions (length x width)    | lp / ep  | 2.30 m x 0.90 m                                                                        |
| Floor height (access)                   | h20      | 0.48 m                                                                                 |
| Overall length                          | l1       | 11.36 m                                                                                |
| Overall width                           | b1       | 2.48 m                                                                                 |
| Overall height                          | h17      | 2.73 m                                                                                 |
| Overall length (stowed)                 | 19       | 8.09 m                                                                                 |
| Overall height (stowed)                 | h18 ***  | 2.71 m                                                                                 |
| Overall length with platform extension  | I15      | 11.35 m                                                                                |
| Counterweight Oversize / Reach          |          | 1.45 m                                                                                 |
| Ground clearance at centre of wheelbase | m2       | 0.41 m                                                                                 |
| Wheelbase                               | у        | 2.80 m                                                                                 |
| Performances                            |          |                                                                                        |
| Drive speed - stowed                    |          | 4.50 km/h                                                                              |
| Drive speed - raised                    |          | 0.80 km/h                                                                              |
| Gradeability                            |          | 34 %                                                                                   |
| Permissible leveling                    |          | 4 °                                                                                    |
| Wheels                                  |          |                                                                                        |
| Drive wheels (front / rear)             |          | 2/2                                                                                    |
| Braking wheels (front / rear)           |          | 2/2                                                                                    |
| Engine/Battery                          |          |                                                                                        |
| Engine brand / model                    |          | Kubota - V2403-M                                                                       |
| Engine norm                             |          | Tier 4                                                                                 |
| I.C. Engine power rating / Power        |          | 46 Hp / 34.10 kW                                                                       |
| Miscellaneous                           |          |                                                                                        |
| Ground Pressure                         |          | 22.25 dan/cm2                                                                          |
| Hydraulic Pressure                      |          | 250 bar                                                                                |
| Fuel tank                               |          | 72                                                                                     |
| Vibration on hands/arms                 |          | < 0.50 m/s <sup>2</sup>                                                                |
| Daily consumption **                    |          | 10.81 l                                                                                |
| Standards compliance                    |          |                                                                                        |
| This machine is in compliance with:     |          | European directives: 2006/42/EC- Machinery<br>(revised EN280:2013) - 2004/108/EC (EMC) |
|                                         |          |                                                                                        |