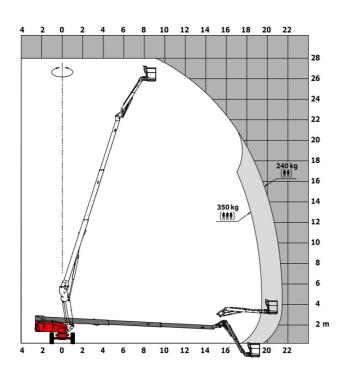

### 280 TJ-X - Load chart

#### Load Chart for MEWP Metric

# 280 TJ-X

|                                         | 280 TJ-X | Created on August 1, 2025 at 6:05 PM UTC                                               |
|-----------------------------------------|----------|----------------------------------------------------------------------------------------|
| Capacities                              |          | Metric                                                                                 |
| Working height                          | h21      | 27.73 m                                                                                |
| Platform height                         | h7       | 25.73 m                                                                                |
| Maximum outreach                        |          | 21.45 m                                                                                |
| Pendular arm rotation (top / bottom)    |          | +56.80 ° / -62 °                                                                       |
| Platform capacity / capacity (maximum)  | Q        | 240 kg / 350 kg                                                                        |
| Turret rotation                         |          | 360 °                                                                                  |
| Platform rotation (right / left)        |          | 90 ° / 90 °                                                                            |
| Number of people (indoor / outdoor)     |          | 2/3                                                                                    |
| Weight and dimensions                   |          |                                                                                        |
| Platform weight*                        |          | 16650 kg                                                                               |
| Platform dimensions (length x width)    | lp / ep  | 2.30 m x 0.90 m                                                                        |
| Floor height (access)                   | h20      | 0.48 m                                                                                 |
| Overall length                          | l1       | 11.36 m                                                                                |
| Overall width                           | b1       | 2.48 m                                                                                 |
| Overall height                          | h17      | 2.73 m                                                                                 |
| Overall length (stowed)                 | 19       | 8.09 m                                                                                 |
| Overall height (stowed)                 | h18 ***  | 2.71 m                                                                                 |
| Overall length with platform extension  | I15      | 11.35 m                                                                                |
| Counterweight Oversize / Reach          |          | 1.45 m                                                                                 |
| Ground clearance at centre of wheelbase | m2       | 0.41 m                                                                                 |
| Wheelbase                               | у        | 2.80 m                                                                                 |
| Performances                            |          |                                                                                        |
| Drive speed - stowed                    |          | 4.50 km/h                                                                              |
| Drive speed - raised                    |          | 0.80 km/h                                                                              |
| Gradeability                            |          | 34 %                                                                                   |
| Permissible leveling                    |          | 4 °                                                                                    |
| Wheels                                  |          |                                                                                        |
| Drive wheels (front / rear)             |          | 2/2                                                                                    |
| Braking wheels (front / rear)           |          | 2/2                                                                                    |
| Engine/Battery                          |          |                                                                                        |
| Engine brand / model                    |          | Kubota - V2403-M                                                                       |
| Engine norm                             |          | Tier 4                                                                                 |
| I.C. Engine power rating / Power        |          | 46 Hp / 34.10 kW                                                                       |
| Miscellaneous                           |          |                                                                                        |
| Ground Pressure                         |          | 22.25 dan/cm2                                                                          |
| Hydraulic Pressure                      |          | 250 bar                                                                                |
| Fuel tank                               |          | 72                                                                                     |
| Vibration on hands/arms                 |          | < 0.50 m/s <sup>2</sup>                                                                |
| Daily consumption **                    |          | 10.81 l                                                                                |
| Standards compliance                    |          |                                                                                        |
| This machine is in compliance with:     |          | European directives: 2006/42/EC- Machinery<br>(revised EN280:2013) - 2004/108/EC (EMC) |
|                                         |          |                                                                                        |