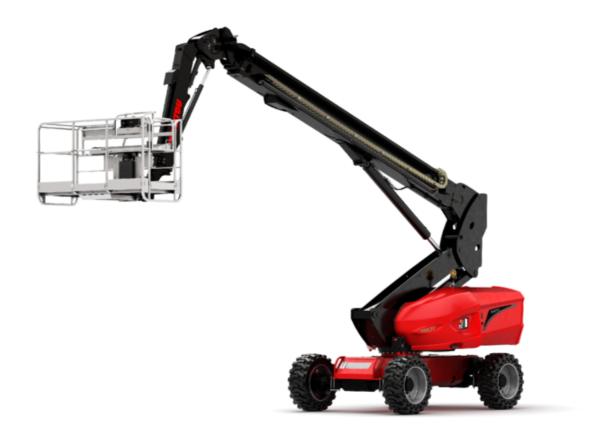

# 280 TJ-X

|                                         | 280 TJ-X | Created on August 1, 2025 at 6:05 PM UTC                                               |
|-----------------------------------------|----------|----------------------------------------------------------------------------------------|
| Capacities                              |          | Metric                                                                                 |
| Working height                          | h21      | 27.73 m                                                                                |
| Platform height                         | h7       | 25.73 m                                                                                |
| Maximum outreach                        |          | 21.45 m                                                                                |
| Pendular arm rotation (top / bottom)    |          | +56.80 ° / -62 °                                                                       |
| Platform capacity / capacity (maximum)  | Q        | 240 kg / 350 kg                                                                        |
| Turret rotation                         |          | 360 °                                                                                  |
| Platform rotation (right / left)        |          | 90 ° / 90 °                                                                            |
| Number of people (indoor / outdoor)     |          | 2/3                                                                                    |
| Weight and dimensions                   |          |                                                                                        |
| Platform weight*                        |          | 16650 kg                                                                               |
| Platform dimensions (length x width)    | lp / ep  | 2.30 m x 0.90 m                                                                        |
| Floor height (access)                   | h20      | 0.48 m                                                                                 |
| Overall length                          | l1       | 11.36 m                                                                                |
| Overall width                           | b1       | 2.48 m                                                                                 |
| Overall height                          | h17      | 2.73 m                                                                                 |
| Overall length (stowed)                 | 19       | 8.09 m                                                                                 |
| Overall height (stowed)                 | h18 ***  | 2.71 m                                                                                 |
| Overall length with platform extension  | I15      | 11.35 m                                                                                |
| Counterweight Oversize / Reach          |          | 1.45 m                                                                                 |
| Ground clearance at centre of wheelbase | m2       | 0.41 m                                                                                 |
| Wheelbase                               | у        | 2.80 m                                                                                 |
| Performances                            |          |                                                                                        |
| Drive speed - stowed                    |          | 4.50 km/h                                                                              |
| Drive speed - raised                    |          | 0.80 km/h                                                                              |
| Gradeability                            |          | 34 %                                                                                   |
| Permissible leveling                    |          | 4 °                                                                                    |
| Wheels                                  |          |                                                                                        |
| Drive wheels (front / rear)             |          | 2/2                                                                                    |
| Braking wheels (front / rear)           |          | 2/2                                                                                    |
| Engine/Battery                          |          |                                                                                        |
| Engine brand / model                    |          | Kubota - V2403-M                                                                       |
| Engine norm                             |          | Tier 4                                                                                 |
| I.C. Engine power rating / Power        |          | 46 Hp / 34.10 kW                                                                       |
| Miscellaneous                           |          |                                                                                        |
| Ground Pressure                         |          | 22.25 dan/cm2                                                                          |
| Hydraulic Pressure                      |          | 250 bar                                                                                |
| Fuel tank                               |          | 72                                                                                     |
| Vibration on hands/arms                 |          | < 0.50 m/s <sup>2</sup>                                                                |
| Daily consumption **                    |          | 10.81 l                                                                                |
| Standards compliance                    |          |                                                                                        |
| This machine is in compliance with:     |          | European directives: 2006/42/EC- Machinery<br>(revised EN280:2013) - 2004/108/EC (EMC) |
|                                         |          |                                                                                        |