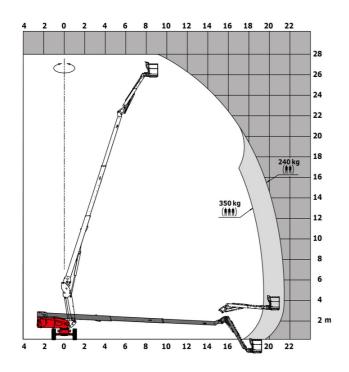

### 280 TJ-X - Load chart

#### Load Chart for MEWP Metric

Technical sheet :

|                                                                                             | <b>280 13-X</b> 01000 | cu oli ocpicilibei 15, 2025 ul 2.15 Aivi o                                             |
|---------------------------------------------------------------------------------------------|-----------------------|----------------------------------------------------------------------------------------|
| Capacities                                                                                  |                       | Metric                                                                                 |
| Working height                                                                              | h21                   | 27.73 m                                                                                |
| Platform height                                                                             | h7                    | 25.73 m                                                                                |
| Maximum outreach                                                                            |                       | 21.45 m                                                                                |
| Pendular arm rotation (top / bottom)                                                        |                       | +56.80 ° / -62 °                                                                       |
| Platform capacity / capacity (maximum)                                                      | Q                     | 240 kg / 350 kg                                                                        |
| Turret rotation                                                                             |                       | 360 °                                                                                  |
| Platform rotation (right / left)                                                            |                       | 90 ° / 90 °                                                                            |
| Number of people (indoor / outdoor)                                                         |                       | 2/3                                                                                    |
| Weight and dimensions                                                                       |                       |                                                                                        |
| Platform weight*                                                                            |                       | 16650 kg                                                                               |
| Platform dimensions (length x width)                                                        | lp / ep               | 2.30 m x 0.90 m                                                                        |
| Floor height (access)                                                                       | h20                   | 0.48 m                                                                                 |
| Overall length                                                                              | 1                     | 11.36 m                                                                                |
| Overall width                                                                               | b1                    | 2.48 m                                                                                 |
| Overall height                                                                              | h17                   | 2.73 m                                                                                 |
| Overall length (stowed)                                                                     | 19                    | 8.09 m                                                                                 |
| Overall height (stowed)                                                                     | h18 ***               | 2.71 m                                                                                 |
| Overall length with platform extension                                                      | 115                   | 11.35 m                                                                                |
| Counterweight Oversize / Reach                                                              |                       | 1.45 m                                                                                 |
| Ground clearance at centre of wheelbase                                                     | m2                    | 0.41 m                                                                                 |
| Wheelbase                                                                                   | У                     | 2.80 m                                                                                 |
| Performances                                                                                |                       |                                                                                        |
| Drive speed - stowed                                                                        |                       | 4.50 km/h                                                                              |
| Drive speed - raised                                                                        |                       | 0.80 km/h                                                                              |
| Gradeability                                                                                |                       | 34 %                                                                                   |
| Permissible leveling                                                                        |                       | 4 °                                                                                    |
| Wheels                                                                                      |                       |                                                                                        |
| Drive wheels (front / rear)                                                                 |                       | 2/2                                                                                    |
| Braking wheels (front / rear)                                                               |                       | 2/2                                                                                    |
| Engine/Battery                                                                              |                       |                                                                                        |
| Engine brand / model                                                                        |                       | Kubota - V2403-M                                                                       |
| Ingine norm                                                                                 |                       | Tier 4                                                                                 |
| .C. Engine power rating / Power                                                             |                       | 46 Hp / 34.10 kW                                                                       |
| Miscellaneous                                                                               |                       |                                                                                        |
| Ground Pressure                                                                             |                       | 22.25 dan/cm2                                                                          |
| Hydraulic Pressure                                                                          |                       | 250 bar                                                                                |
| Fuel tank                                                                                   |                       | 72                                                                                     |
| /ibration on hands/arms                                                                     |                       | < 0.50 m/s²                                                                            |
| Daily consumption **                                                                        |                       | 10.81 l                                                                                |
| Standards compliance                                                                        |                       |                                                                                        |
| This machine is in compliance with:                                                         |                       | European directives: 2006/42/EC- Machinery<br>(revised EN280:2013) - 2004/108/EC (EMC) |
| *Varies according to options and standards of the country to which the machine is delivered |                       | (                                                                                      |
| values accolumn to opholis and standards of the country to which the machine is delivered   |                       |                                                                                        |