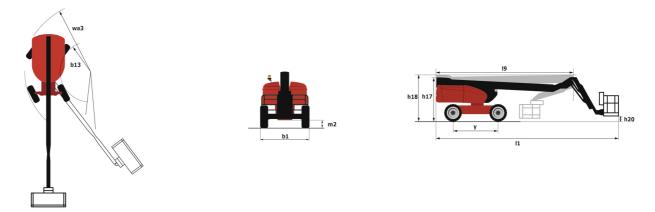

## 280 TJ-X - Dimensional drawing

Technical sheet :

|                                                                                             | <b>280 13-X</b> 01000 | cu oli ocpicilibei 15, 2025 ul 2.15 Aivi o                                             |
|---------------------------------------------------------------------------------------------|-----------------------|----------------------------------------------------------------------------------------|
| Capacities                                                                                  |                       | Metric                                                                                 |
| Working height                                                                              | h21                   | 27.73 m                                                                                |
| Platform height                                                                             | h7                    | 25.73 m                                                                                |
| Maximum outreach                                                                            |                       | 21.45 m                                                                                |
| Pendular arm rotation (top / bottom)                                                        |                       | +56.80 ° / -62 °                                                                       |
| Platform capacity / capacity (maximum)                                                      | Q                     | 240 kg / 350 kg                                                                        |
| Turret rotation                                                                             |                       | 360 °                                                                                  |
| Platform rotation (right / left)                                                            |                       | 90 ° / 90 °                                                                            |
| Number of people (indoor / outdoor)                                                         |                       | 2/3                                                                                    |
| Weight and dimensions                                                                       |                       |                                                                                        |
| Platform weight*                                                                            |                       | 16650 kg                                                                               |
| Platform dimensions (length x width)                                                        | lp / ep               | 2.30 m x 0.90 m                                                                        |
| Floor height (access)                                                                       | h20                   | 0.48 m                                                                                 |
| Overall length                                                                              | 1                     | 11.36 m                                                                                |
| Overall width                                                                               | b1                    | 2.48 m                                                                                 |
| Overall height                                                                              | h17                   | 2.73 m                                                                                 |
| Overall length (stowed)                                                                     | 19                    | 8.09 m                                                                                 |
| Overall height (stowed)                                                                     | h18 ***               | 2.71 m                                                                                 |
| Overall length with platform extension                                                      | 115                   | 11.35 m                                                                                |
| Counterweight Oversize / Reach                                                              |                       | 1.45 m                                                                                 |
| Ground clearance at centre of wheelbase                                                     | m2                    | 0.41 m                                                                                 |
| Wheelbase                                                                                   | У                     | 2.80 m                                                                                 |
| Performances                                                                                |                       |                                                                                        |
| Drive speed - stowed                                                                        |                       | 4.50 km/h                                                                              |
| Drive speed - raised                                                                        |                       | 0.80 km/h                                                                              |
| Gradeability                                                                                |                       | 34 %                                                                                   |
| Permissible leveling                                                                        |                       | 4 °                                                                                    |
| Wheels                                                                                      |                       |                                                                                        |
| Drive wheels (front / rear)                                                                 |                       | 2/2                                                                                    |
| Braking wheels (front / rear)                                                               |                       | 2/2                                                                                    |
| Engine/Battery                                                                              |                       |                                                                                        |
| Engine brand / model                                                                        |                       | Kubota - V2403-M                                                                       |
| Ingine norm                                                                                 |                       | Tier 4                                                                                 |
| .C. Engine power rating / Power                                                             |                       | 46 Hp / 34.10 kW                                                                       |
| Miscellaneous                                                                               |                       |                                                                                        |
| Ground Pressure                                                                             |                       | 22.25 dan/cm2                                                                          |
| Hydraulic Pressure                                                                          |                       | 250 bar                                                                                |
| Fuel tank                                                                                   |                       | 72                                                                                     |
| /ibration on hands/arms                                                                     |                       | < 0.50 m/s²                                                                            |
| Daily consumption **                                                                        |                       | 10.81 l                                                                                |
| Standards compliance                                                                        |                       |                                                                                        |
| This machine is in compliance with:                                                         |                       | European directives: 2006/42/EC- Machinery<br>(revised EN280:2013) - 2004/108/EC (EMC) |
| *Varies according to options and standards of the country to which the machine is delivered |                       | (                                                                                      |
| values accolumn to opholis and standards of the country to which the machine is delivered   |                       |                                                                                        |