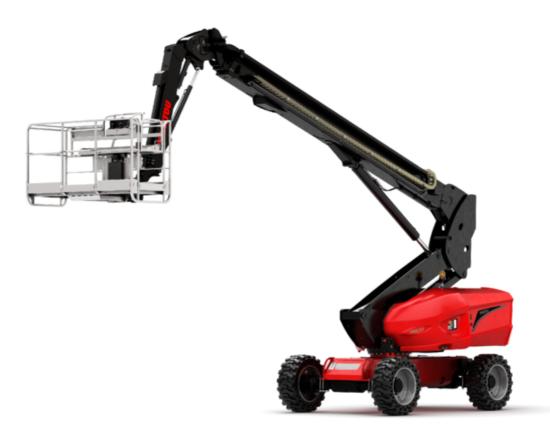

Technical sheet :

|                                                                                             | <b>280 13-X</b> 01000 | cu oli ocpicilibei 15, 2025 ul 2.15 Aivi o                                             |
|---------------------------------------------------------------------------------------------|-----------------------|----------------------------------------------------------------------------------------|
| Capacities                                                                                  |                       | Metric                                                                                 |
| Working height                                                                              | h21                   | 27.73 m                                                                                |
| Platform height                                                                             | h7                    | 25.73 m                                                                                |
| Maximum outreach                                                                            |                       | 21.45 m                                                                                |
| Pendular arm rotation (top / bottom)                                                        |                       | +56.80 ° / -62 °                                                                       |
| Platform capacity / capacity (maximum)                                                      | Q                     | 240 kg / 350 kg                                                                        |
| Turret rotation                                                                             |                       | 360 °                                                                                  |
| Platform rotation (right / left)                                                            |                       | 90 ° / 90 °                                                                            |
| Number of people (indoor / outdoor)                                                         |                       | 2/3                                                                                    |
| Weight and dimensions                                                                       |                       |                                                                                        |
| Platform weight*                                                                            |                       | 16650 kg                                                                               |
| Platform dimensions (length x width)                                                        | lp / ep               | 2.30 m x 0.90 m                                                                        |
| Floor height (access)                                                                       | h20                   | 0.48 m                                                                                 |
| Overall length                                                                              | 1                     | 11.36 m                                                                                |
| Overall width                                                                               | b1                    | 2.48 m                                                                                 |
| Overall height                                                                              | h17                   | 2.73 m                                                                                 |
| Overall length (stowed)                                                                     | 19                    | 8.09 m                                                                                 |
| Overall height (stowed)                                                                     | h18 ***               | 2.71 m                                                                                 |
| Overall length with platform extension                                                      | 115                   | 11.35 m                                                                                |
| Counterweight Oversize / Reach                                                              |                       | 1.45 m                                                                                 |
| Ground clearance at centre of wheelbase                                                     | m2                    | 0.41 m                                                                                 |
| Wheelbase                                                                                   | У                     | 2.80 m                                                                                 |
| Performances                                                                                |                       |                                                                                        |
| Drive speed - stowed                                                                        |                       | 4.50 km/h                                                                              |
| Drive speed - raised                                                                        |                       | 0.80 km/h                                                                              |
| Gradeability                                                                                |                       | 34 %                                                                                   |
| Permissible leveling                                                                        |                       | 4 °                                                                                    |
| Wheels                                                                                      |                       |                                                                                        |
| Drive wheels (front / rear)                                                                 |                       | 2/2                                                                                    |
| Braking wheels (front / rear)                                                               |                       | 2/2                                                                                    |
| Engine/Battery                                                                              |                       |                                                                                        |
| Engine brand / model                                                                        |                       | Kubota - V2403-M                                                                       |
| Ingine norm                                                                                 |                       | Tier 4                                                                                 |
| .C. Engine power rating / Power                                                             |                       | 46 Hp / 34.10 kW                                                                       |
| Miscellaneous                                                                               |                       |                                                                                        |
| Ground Pressure                                                                             |                       | 22.25 dan/cm2                                                                          |
| Hydraulic Pressure                                                                          |                       | 250 bar                                                                                |
| Fuel tank                                                                                   |                       | 72                                                                                     |
| /ibration on hands/arms                                                                     |                       | < 0.50 m/s²                                                                            |
| Daily consumption **                                                                        |                       | 10.81 l                                                                                |
| Standards compliance                                                                        |                       |                                                                                        |
| This machine is in compliance with:                                                         |                       | European directives: 2006/42/EC- Machinery<br>(revised EN280:2013) - 2004/108/EC (EMC) |
| *Varies according to options and standards of the country to which the machine is delivered |                       | (                                                                                      |
| values accolumn to opholis and standards of the country to which the machine is delivered   |                       |                                                                                        |