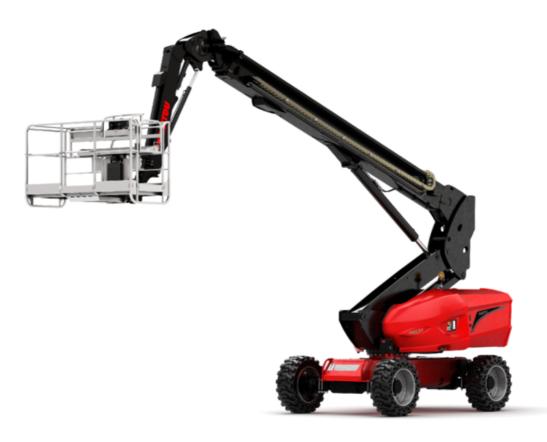

Technical sheet :

# 280 TJ-X

|                                        | <b>гво т.у.ж</b> Created on August 1                                                                                                                                                                                                                                                                                                                                                                                                                                                                                                                                                                                                                                                                | , 2025 at 10:53 PM U                                |  |
|----------------------------------------|-----------------------------------------------------------------------------------------------------------------------------------------------------------------------------------------------------------------------------------------------------------------------------------------------------------------------------------------------------------------------------------------------------------------------------------------------------------------------------------------------------------------------------------------------------------------------------------------------------------------------------------------------------------------------------------------------------|-----------------------------------------------------|--|
| Capacities                             |                                                                                                                                                                                                                                                                                                                                                                                                                                                                                                                                                                                                                                                                                                     | Metric                                              |  |
| Vorking height                         | h21                                                                                                                                                                                                                                                                                                                                                                                                                                                                                                                                                                                                                                                                                                 | 27.73 m                                             |  |
| latform height                         | h7                                                                                                                                                                                                                                                                                                                                                                                                                                                                                                                                                                                                                                                                                                  | 25.73 m                                             |  |
| aximum outreach                        |                                                                                                                                                                                                                                                                                                                                                                                                                                                                                                                                                                                                                                                                                                     | 21.45 m                                             |  |
| endular arm rotation (top / bottom)    | +56                                                                                                                                                                                                                                                                                                                                                                                                                                                                                                                                                                                                                                                                                                 | .80 ° / -62 °                                       |  |
| latform capacity / capacity (maximum)  | Q 240                                                                                                                                                                                                                                                                                                                                                                                                                                                                                                                                                                                                                                                                                               | kg / 350 kg                                         |  |
| urret rotation                         |                                                                                                                                                                                                                                                                                                                                                                                                                                                                                                                                                                                                                                                                                                     | 360 °                                               |  |
| atform rotation (right / left)         | 9                                                                                                                                                                                                                                                                                                                                                                                                                                                                                                                                                                                                                                                                                                   | 0°/90°                                              |  |
| umber of people (indoor / outdoor)     |                                                                                                                                                                                                                                                                                                                                                                                                                                                                                                                                                                                                                                                                                                     | 2/3                                                 |  |
| leight and dimensions                  |                                                                                                                                                                                                                                                                                                                                                                                                                                                                                                                                                                                                                                                                                                     |                                                     |  |
| atform weight*                         | 1                                                                                                                                                                                                                                                                                                                                                                                                                                                                                                                                                                                                                                                                                                   | 6650 kg                                             |  |
| latform dimensions (length x width)    |                                                                                                                                                                                                                                                                                                                                                                                                                                                                                                                                                                                                                                                                                                     | m x 0.90 m                                          |  |
| loor height (access)                   |                                                                                                                                                                                                                                                                                                                                                                                                                                                                                                                                                                                                                                                                                                     | 0.48 m                                              |  |
| verall length                          |                                                                                                                                                                                                                                                                                                                                                                                                                                                                                                                                                                                                                                                                                                     | 11.36 m                                             |  |
| verall width                           |                                                                                                                                                                                                                                                                                                                                                                                                                                                                                                                                                                                                                                                                                                     | 2.48 m                                              |  |
| verall height                          |                                                                                                                                                                                                                                                                                                                                                                                                                                                                                                                                                                                                                                                                                                     | 2.73 m                                              |  |
| verall length (stowed)                 |                                                                                                                                                                                                                                                                                                                                                                                                                                                                                                                                                                                                                                                                                                     | 8.09 m                                              |  |
| verall height (stowed)                 |                                                                                                                                                                                                                                                                                                                                                                                                                                                                                                                                                                                                                                                                                                     | 2.71 m                                              |  |
| verall length with platform extension  |                                                                                                                                                                                                                                                                                                                                                                                                                                                                                                                                                                                                                                                                                                     | 11.35 m                                             |  |
| ounterweight Oversize / Reach          |                                                                                                                                                                                                                                                                                                                                                                                                                                                                                                                                                                                                                                                                                                     | 1.45 m                                              |  |
| round clearance at centre of wheelbase |                                                                                                                                                                                                                                                                                                                                                                                                                                                                                                                                                                                                                                                                                                     | 0.41 m                                              |  |
| heelbase                               |                                                                                                                                                                                                                                                                                                                                                                                                                                                                                                                                                                                                                                                                                                     | 2.80 m                                              |  |
| erfomances                             | y and a second se | 2.00 11                                             |  |
| rive speed - stowed                    | 4                                                                                                                                                                                                                                                                                                                                                                                                                                                                                                                                                                                                                                                                                                   | .50 km/h                                            |  |
| rive speed - raised                    |                                                                                                                                                                                                                                                                                                                                                                                                                                                                                                                                                                                                                                                                                                     | .80 km/h                                            |  |
| radeability                            |                                                                                                                                                                                                                                                                                                                                                                                                                                                                                                                                                                                                                                                                                                     | 34 %                                                |  |
| ermissible leveling                    |                                                                                                                                                                                                                                                                                                                                                                                                                                                                                                                                                                                                                                                                                                     | 4°                                                  |  |
| heels                                  |                                                                                                                                                                                                                                                                                                                                                                                                                                                                                                                                                                                                                                                                                                     | 4                                                   |  |
| rive wheels (front / rear)             |                                                                                                                                                                                                                                                                                                                                                                                                                                                                                                                                                                                                                                                                                                     | 2/2                                                 |  |
| raking wheels (front / rear)           |                                                                                                                                                                                                                                                                                                                                                                                                                                                                                                                                                                                                                                                                                                     | 2/2                                                 |  |
|                                        |                                                                                                                                                                                                                                                                                                                                                                                                                                                                                                                                                                                                                                                                                                     | 272                                                 |  |
| ngine/Battery                          |                                                                                                                                                                                                                                                                                                                                                                                                                                                                                                                                                                                                                                                                                                     | ta                                                  |  |
| ngine brand / model                    | KUUU                                                                                                                                                                                                                                                                                                                                                                                                                                                                                                                                                                                                                                                                                                | Kubota - V2403-M                                    |  |
| igine norm                             |                                                                                                                                                                                                                                                                                                                                                                                                                                                                                                                                                                                                                                                                                                     | Tier 4                                              |  |
| C. Engine power rating / Power         | 46 H                                                                                                                                                                                                                                                                                                                                                                                                                                                                                                                                                                                                                                                                                                | p / 34.10 kW                                        |  |
| iscellaneous<br>round Pressure         |                                                                                                                                                                                                                                                                                                                                                                                                                                                                                                                                                                                                                                                                                                     | )E den (em2                                         |  |
|                                        |                                                                                                                                                                                                                                                                                                                                                                                                                                                                                                                                                                                                                                                                                                     | 22.25 dan/cm2                                       |  |
| ydraulic Pressure                      |                                                                                                                                                                                                                                                                                                                                                                                                                                                                                                                                                                                                                                                                                                     | 250 bar                                             |  |
| uel tank                               |                                                                                                                                                                                                                                                                                                                                                                                                                                                                                                                                                                                                                                                                                                     | 721                                                 |  |
| bration on hands/arms                  |                                                                                                                                                                                                                                                                                                                                                                                                                                                                                                                                                                                                                                                                                                     | 0.50 m/s²                                           |  |
| aily consumption **                    |                                                                                                                                                                                                                                                                                                                                                                                                                                                                                                                                                                                                                                                                                                     | 10.81 l                                             |  |
| tandards compliance                    |                                                                                                                                                                                                                                                                                                                                                                                                                                                                                                                                                                                                                                                                                                     |                                                     |  |
| his machine is in compliance with:     |                                                                                                                                                                                                                                                                                                                                                                                                                                                                                                                                                                                                                                                                                                     | s: 2006/42/EC- Machinery<br>13) - 2004/108/EC (EMC) |  |
|                                        |                                                                                                                                                                                                                                                                                                                                                                                                                                                                                                                                                                                                                                                                                                     |                                                     |  |