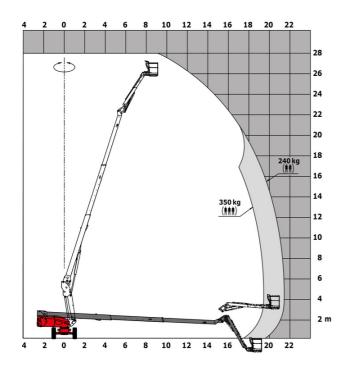

|                                                     |  |

\*Varies according to options and standards of the country to which the machine is delivered \*\* According to "REDUCE cycle"

### 280 TJ-X - Load chart

#### Load Chart for MEWP Metric



# 280 TJ-X - Dimensional drawing



## Equipment

| Standard                                                                    |  |
|-----------------------------------------------------------------------------|--|
| 20" tyres                                                                   |  |
| 230V Predisposition                                                         |  |
| 4 simultaneous movements                                                    |  |
| 4 wheel drive                                                               |  |
| 4 wheel steer with crab mode                                                |  |
| Audible alarm and illuminated indicator lamp (leveling, overload, lowering) |  |
| Backup electrical pump                                                      |  |
|