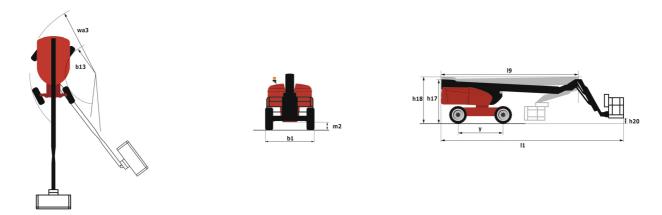

# 280 TJ-X - Dimensional drawing

# 280 TJ-X

|                                        | <b>гво т.у.ж</b> Created on August 1                                                                                                                                                                                                                                                                                                                                                                                                                                                                                                                                                                                                                                                                | , 2025 at 10:53 PM U                                |  |
|----------------------------------------|-----------------------------------------------------------------------------------------------------------------------------------------------------------------------------------------------------------------------------------------------------------------------------------------------------------------------------------------------------------------------------------------------------------------------------------------------------------------------------------------------------------------------------------------------------------------------------------------------------------------------------------------------------------------------------------------------------|-----------------------------------------------------|--|
| Capacities                             |                                                                                                                                                                                                                                                                                                                                                                                                                                                                                                                                                                                                                                                                                                     | Metric                                              |  |
| Vorking height                         | h21                                                                                                                                                                                                                                                                                                                                                                                                                                                                                                                                                                                                                                                                                                 | 27.73 m                                             |  |
| latform height                         | h7                                                                                                                                                                                                                                                                                                                                                                                                                                                                                                                                                                                                                                                                                                  | 25.73 m                                             |  |
| aximum outreach                        |                                                                                                                                                                                                                                                                                                                                                                                                                                                                                                                                                                                                                                                                                                     | 21.45 m                                             |  |
| endular arm rotation (top / bottom)    | +56                                                                                                                                                                                                                                                                                                                                                                                                                                                                                                                                                                                                                                                                                                 | .80 ° / -62 °                                       |  |
| latform capacity / capacity (maximum)  | Q 240                                                                                                                                                                                                                                                                                                                                                                                                                                                                                                                                                                                                                                                                                               | kg / 350 kg                                         |  |
| urret rotation                         |                                                                                                                                                                                                                                                                                                                                                                                                                                                                                                                                                                                                                                                                                                     | 360 °                                               |  |
| atform rotation (right / left)         | 9                                                                                                                                                                                                                                                                                                                                                                                                                                                                                                                                                                                                                                                                                                   | 0°/90°                                              |  |
| umber of people (indoor / outdoor)     |                                                                                                                                                                                                                                                                                                                                                                                                                                                                                                                                                                                                                                                                                                     | 2/3                                                 |  |
| leight and dimensions                  |                                                                                                                                                                                                                                                                                                                                                                                                                                                                                                                                                                                                                                                                                                     |                                                     |  |
| atform weight*                         | 1                                                                                                                                                                                                                                                                                                                                                                                                                                                                                                                                                                                                                                                                                                   | 6650 kg                                             |  |
| latform dimensions (length x width)    |                                                                                                                                                                                                                                                                                                                                                                                                                                                                                                                                                                                                                                                                                                     | m x 0.90 m                                          |  |
| loor height (access)                   |                                                                                                                                                                                                                                                                                                                                                                                                                                                                                                                                                                                                                                                                                                     | 0.48 m                                              |  |
| verall length                          |                                                                                                                                                                                                                                                                                                                                                                                                                                                                                                                                                                                                                                                                                                     | 11.36 m                                             |  |
| verall width                           |                                                                                                                                                                                                                                                                                                                                                                                                                                                                                                                                                                                                                                                                                                     | 2.48 m                                              |  |
| verall height                          |                                                                                                                                                                                                                                                                                                                                                                                                                                                                                                                                                                                                                                                                                                     | 2.73 m                                              |  |
| verall length (stowed)                 |                                                                                                                                                                                                                                                                                                                                                                                                                                                                                                                                                                                                                                                                                                     | 8.09 m                                              |  |
| verall height (stowed)                 |                                                                                                                                                                                                                                                                                                                                                                                                                                                                                                                                                                                                                                                                                                     | 2.71 m                                              |  |
| verall length with platform extension  |                                                                                                                                                                                                                                                                                                                                                                                                                                                                                                                                                                                                                                                                                                     | 11.35 m                                             |  |
| ounterweight Oversize / Reach          |                                                                                                                                                                                                                                                                                                                                                                                                                                                                                                                                                                                                                                                                                                     | 1.45 m                                              |  |
| round clearance at centre of wheelbase |                                                                                                                                                                                                                                                                                                                                                                                                                                                                                                                                                                                                                                                                                                     | 0.41 m                                              |  |
| heelbase                               |                                                                                                                                                                                                                                                                                                                                                                                                                                                                                                                                                                                                                                                                                                     | 2.80 m                                              |  |
| erfomances                             | y and a second se | 2.00 11                                             |  |
| rive speed - stowed                    | 4                                                                                                                                                                                                                                                                                                                                                                                                                                                                                                                                                                                                                                                                                                   | .50 km/h                                            |  |
| rive speed - raised                    |                                                                                                                                                                                                                                                                                                                                                                                                                                                                                                                                                                                                                                                                                                     | .80 km/h                                            |  |
| radeability                            |                                                                                                                                                                                                                                                                                                                                                                                                                                                                                                                                                                                                                                                                                                     | 34 %                                                |  |
| ermissible leveling                    |                                                                                                                                                                                                                                                                                                                                                                                                                                                                                                                                                                                                                                                                                                     | 4°                                                  |  |
| heels                                  |                                                                                                                                                                                                                                                                                                                                                                                                                                                                                                                                                                                                                                                                                                     | 4                                                   |  |
| rive wheels (front / rear)             |                                                                                                                                                                                                                                                                                                                                                                                                                                                                                                                                                                                                                                                                                                     | 2/2                                                 |  |
| raking wheels (front / rear)           |                                                                                                                                                                                                                                                                                                                                                                                                                                                                                                                                                                                                                                                                                                     | 2/2                                                 |  |
|                                        |                                                                                                                                                                                                                                                                                                                                                                                                                                                                                                                                                                                                                                                                                                     | 272                                                 |  |
| ngine/Battery                          |                                                                                                                                                                                                                                                                                                                                                                                                                                                                                                                                                                                                                                                                                                     | ta                                                  |  |
| ngine brand / model                    | KUUU                                                                                                                                                                                                                                                                                                                                                                                                                                                                                                                                                                                                                                                                                                | Kubota - V2403-M                                    |  |
| igine norm                             |                                                                                                                                                                                                                                                                                                                                                                                                                                                                                                                                                                                                                                                                                                     | Tier 4                                              |  |
| C. Engine power rating / Power         | 46 H                                                                                                                                                                                                                                                                                                                                                                                                                                                                                                                                                                                                                                                                                                | p / 34.10 kW                                        |  |
| iscellaneous<br>round Pressure         |                                                                                                                                                                                                                                                                                                                                                                                                                                                                                                                                                                                                                                                                                                     | )E den (em2                                         |  |
|                                        |                                                                                                                                                                                                                                                                                                                                                                                                                                                                                                                                                                                                                                                                                                     | 22.25 dan/cm2                                       |  |
| ydraulic Pressure                      |                                                                                                                                                                                                                                                                                                                                                                                                                                                                                                                                                                                                                                                                                                     | 250 bar                                             |  |
| uel tank                               |                                                                                                                                                                                                                                                                                                                                                                                                                                                                                                                                                                                                                                                                                                     | 721                                                 |  |
| bration on hands/arms                  |                                                                                                                                                                                                                                                                                                                                                                                                                                                                                                                                                                                                                                                                                                     | 0.50 m/s²                                           |  |
| aily consumption **                    |                                                                                                                                                                                                                                                                                                                                                                                                                                                                                                                                                                                                                                                                                                     | 10.81 l                                             |  |
| tandards compliance                    |                                                                                                                                                                                                                                                                                                                                                                                                                                                                                                                                                                                                                                                                                                     |                                                     |  |
| his machine is in compliance with:     |                                                                                                                                                                                                                                                                                                                                                                                                                                                                                                                                                                                                                                                                                                     | s: 2006/42/EC- Machinery<br>13) - 2004/108/EC (EMC) |  |
|                                        |                                                                                                                                                                                                                                                                                                                                                                                                                                                                                                                                                                                                                                                                                                     |                                                     |  |