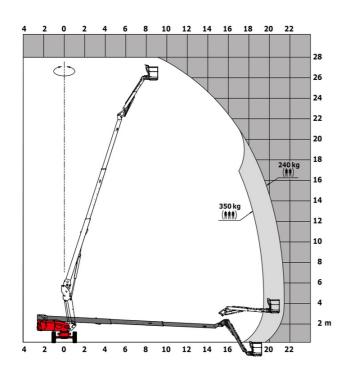

|

### 280 TJ-X - Load chart

#### Load Chart for MEWP Metric



## 280 TJ-X - Dimensional drawing



### **Equipment**

| Standard                                                                    |
|-----------------------------------------------------------------------------|
| 20" tyres                                                                   |
| 230V Predisposition                                                         |
| 4 simultaneous movements                                                    |
| 4 wheel drive                                                               |
| 4 wheel steer with crab mode                                                |
| Audible alarm and illuminated indicator lamp (leveling, overload, lowering) |
| Backup electrical pump                                                      |
| CAN bus technology