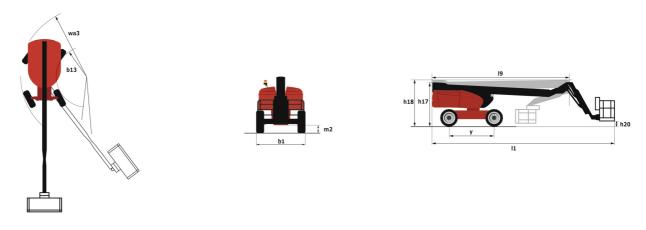

|

### 280 TJ-X - Load chart

#### Load Chart for MEWP Metric



## 280 TJ-X - Dimensional drawing



### **Equipment**

| Standard                                                                    |
|-----------------------------------------------------------------------------|
| 20" tyres                                                                   |
| 230V Predisposition                                                         |
| 4 simultaneous movements                                                    |
| 4 wheel drive                                                               |
| 4 wheel steer with crab mode                                                |
| Audible alarm and illuminated indicator lamp (leveling, overload, lowering) |
| Backup electrical pump                                                      |
| CAN bus technology