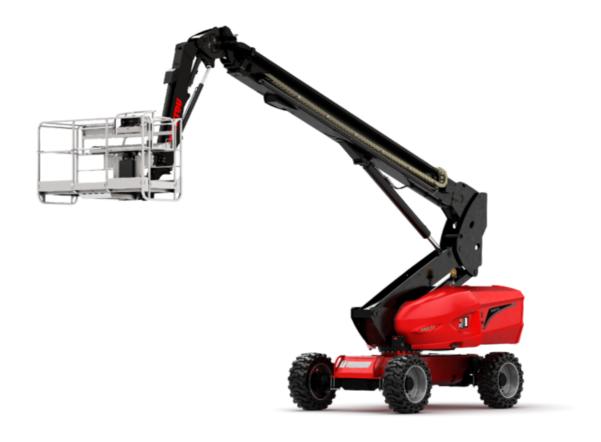

Technical sheet:

# 280 TJ-X





|                                         | 280 TJ-X CIEdi | ed on September 13, 2025 at 2:33 AM UTC