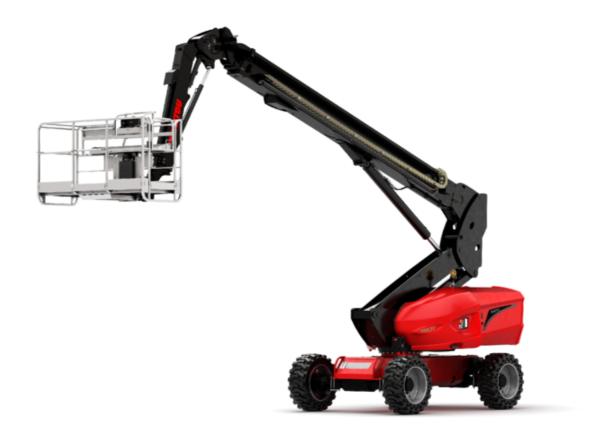

# 280 TJ-X

|                                         | 280 T <i>J</i> -X | Created on July 31, 2025 at 7:40 PM UT                                                 |
|-----------------------------------------|-------------------|----------------------------------------------------------------------------------------|
| Capacities                              |                   | Metric                                                                                 |
| Working height                          | h21               | 27.73 m                                                                                |
| Platform height                         | h7                | 25.73 m                                                                                |
| Maximum outreach                        |                   | 21.45 m                                                                                |
| Pendular arm rotation (top / bottom)    |                   | +56.80 ° / -62 °                                                                       |
| Platform capacity / capacity (maximum)  | Q                 | 240 kg / 350 kg                                                                        |
| Turret rotation                         |                   | 360 °                                                                                  |
| Platform rotation (right / left)        |                   | 90°/90°                                                                                |
| Number of people (indoor / outdoor)     |                   | 2/3                                                                                    |
| Weight and dimensions                   |                   |                                                                                        |
| Platform weight*                        |                   | 16650 kg                                                                               |
| Platform dimensions (length x width)    | lp / ep           | 2.30 m x 0.90 m                                                                        |
| Floor height (access)                   | h20               | 0.48 m                                                                                 |
| Overall length                          | l1                | 11.36 m                                                                                |
| Overall width                           | b1                | 2.48 m                                                                                 |
| Overall height                          | h17               | 2.73 m                                                                                 |
| Overall length (stowed)                 | 19                | 8.09 m                                                                                 |
| Overall height (stowed)                 | h18 ***           | 2.71 m                                                                                 |
| Overall length with platform extension  | I15               | 11.35 m                                                                                |
| Counterweight Oversize / Reach          |                   | 1.45 m                                                                                 |
| Ground clearance at centre of wheelbase | m2                | 0.41 m                                                                                 |
| Wheelbase                               | V                 | 2.80 m                                                                                 |
| Performances                            |                   |                                                                                        |
| Drive speed - stowed                    |                   | 4.50 km/h                                                                              |
| Drive speed - raised                    |                   | 0.80 km/h                                                                              |
| Gradeability                            |                   | 34 %                                                                                   |
| Permissible leveling                    |                   | 4 °                                                                                    |
| Wheels                                  |                   |                                                                                        |
| Drive wheels (front / rear)             |                   | 2/2                                                                                    |
| Braking wheels (front / rear)           |                   | 2/2                                                                                    |
| Engine/Battery                          |                   |                                                                                        |
| Engine brand / model                    |                   | Kubota - V2403-M                                                                       |
| Engine norm                             |                   | Tier 4                                                                                 |
| I.C. Engine power rating / Power        |                   | 46 Hp / 34.10 kW                                                                       |
| Miscellaneous                           |                   | ·                                                                                      |
| Ground Pressure                         |                   | 22.25 dan/cm2                                                                          |
| Hydraulic Pressure                      |                   | 250 bar                                                                                |
| Fuel tank                               |                   | 72 I                                                                                   |
| Vibration on hands/arms                 |                   | < 0.50 m/s²                                                                            |
| Daily consumption **                    |                   | 10.81 I                                                                                |
| Standards compliance                    |                   |                                                                                        |
| This machine is in compliance with:     |                   | European directives: 2006/42/EC- Machinery<br>(revised EN280:2013) - 2004/108/EC (EMC) |
|                                         |                   |                                                                                        |