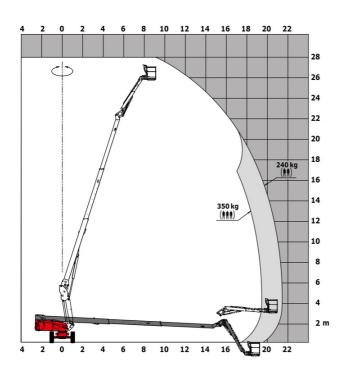

## 280 TJ-X - Load chart

### Load Chart for MEWP Metric

# 280 TJ-X

|                                         | 280 T <i>J</i> -X | Created on July 31, 2025 at 7:40 PM UT                                                 |
|-----------------------------------------|-------------------|----------------------------------------------------------------------------------------|
| Capacities                              |                   | Metric                                                                                 |
| Working height                          | h21               | 27.73 m                                                                                |
| Platform height                         | h7                | 25.73 m                                                                                |
| Maximum outreach                        |                   | 21.45 m                                                                                |
| Pendular arm rotation (top / bottom)    |                   | +56.80 ° / -62 °                                                                       |
| Platform capacity / capacity (maximum)  | Q                 | 240 kg / 350 kg                                                                        |
| Turret rotation                         |                   | 360 °                                                                                  |
| Platform rotation (right / left)        |                   | 90°/90°                                                                                |
| Number of people (indoor / outdoor)     |                   | 2/3                                                                                    |
| Weight and dimensions                   |                   |                                                                                        |
| Platform weight*                        |                   | 16650 kg                                                                               |
| Platform dimensions (length x width)    | lp / ep           | 2.30 m x 0.90 m                                                                        |
| Floor height (access)                   | h20               | 0.48 m                                                                                 |
| Overall length                          | l1                | 11.36 m                                                                                |
| Overall width                           | b1                | 2.48 m                                                                                 |
| Overall height                          | h17               | 2.73 m                                                                                 |
| Overall length (stowed)                 | 19                | 8.09 m                                                                                 |
| Overall height (stowed)                 | h18 ***           | 2.71 m                                                                                 |
| Overall length with platform extension  | I15               | 11.35 m                                                                                |
| Counterweight Oversize / Reach          |                   | 1.45 m                                                                                 |
| Ground clearance at centre of wheelbase | m2                | 0.41 m                                                                                 |
| Wheelbase                               | V                 | 2.80 m                                                                                 |
| Performances                            |                   |                                                                                        |
| Drive speed - stowed                    |                   | 4.50 km/h                                                                              |
| Drive speed - raised                    |                   | 0.80 km/h                                                                              |
| Gradeability                            |                   | 34 %                                                                                   |
| Permissible leveling                    |                   | 4 °                                                                                    |
| Wheels                                  |                   |                                                                                        |
| Drive wheels (front / rear)             |                   | 2/2                                                                                    |
| Braking wheels (front / rear)           |                   | 2/2                                                                                    |
| Engine/Battery                          |                   |                                                                                        |
| Engine brand / model                    |                   | Kubota - V2403-M                                                                       |
| Engine norm                             |                   | Tier 4                                                                                 |
| I.C. Engine power rating / Power        |                   | 46 Hp / 34.10 kW                                                                       |
| Miscellaneous                           |                   | ·                                                                                      |
| Ground Pressure                         |                   | 22.25 dan/cm2                                                                          |
| Hydraulic Pressure                      |                   | 250 bar                                                                                |
| Fuel tank                               |                   | 72 I                                                                                   |
| Vibration on hands/arms                 |                   | < 0.50 m/s²                                                                            |
| Daily consumption **                    |                   | 10.81 I                                                                                |
| Standards compliance                    |                   |                                                                                        |
| This machine is in compliance with:     |                   | European directives: 2006/42/EC- Machinery<br>(revised EN280:2013) - 2004/108/EC (EMC) |
|                                         |                   |                                                                                        |