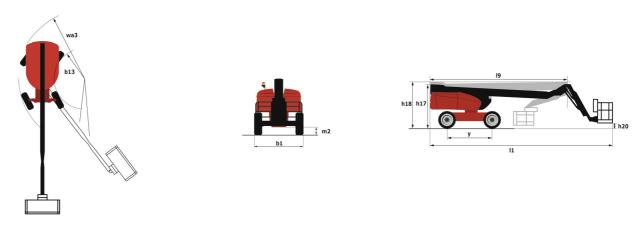

## 280 TJ-X - Dimensional drawing

# 280 TJ-X

|                                         | 280 T <i>J</i> -X | Created on July 31, 2025 at 7:40 PM UT                                                 |
|-----------------------------------------|-------------------|----------------------------------------------------------------------------------------|
| Capacities                              |                   | Metric                                                                                 |
| Working height                          | h21               | 27.73 m                                                                                |
| Platform height                         | h7                | 25.73 m                                                                                |
| Maximum outreach                        |                   | 21.45 m                                                                                |
| Pendular arm rotation (top / bottom)    |                   | +56.80 ° / -62 °                                                                       |
| Platform capacity / capacity (maximum)  | Q                 | 240 kg / 350 kg                                                                        |
| Turret rotation                         |                   | 360 °                                                                                  |
| Platform rotation (right / left)        |                   | 90°/90°                                                                                |
| Number of people (indoor / outdoor)     |                   | 2/3                                                                                    |
| Weight and dimensions                   |                   |                                                                                        |
| Platform weight*                        |                   | 16650 kg                                                                               |
| Platform dimensions (length x width)    | lp / ep           | 2.30 m x 0.90 m                                                                        |
| Floor height (access)                   | h20               | 0.48 m                                                                                 |
| Overall length                          | l1                | 11.36 m                                                                                |
| Overall width                           | b1                | 2.48 m                                                                                 |
| Overall height                          | h17               | 2.73 m                                                                                 |
| Overall length (stowed)                 | 19                | 8.09 m                                                                                 |
| Overall height (stowed)                 | h18 ***           | 2.71 m                                                                                 |
| Overall length with platform extension  | I15               | 11.35 m                                                                                |
| Counterweight Oversize / Reach          |                   | 1.45 m                                                                                 |
| Ground clearance at centre of wheelbase | m2                | 0.41 m                                                                                 |
| Wheelbase                               | V                 | 2.80 m                                                                                 |
| Performances                            |                   |                                                                                        |
| Drive speed - stowed                    |                   | 4.50 km/h                                                                              |
| Drive speed - raised                    |                   | 0.80 km/h                                                                              |
| Gradeability                            |                   | 34 %                                                                                   |
| Permissible leveling                    |                   | 4 °                                                                                    |
| Wheels                                  |                   |                                                                                        |
| Drive wheels (front / rear)             |                   | 2/2                                                                                    |
| Braking wheels (front / rear)           |                   | 2/2                                                                                    |
| Engine/Battery                          |                   |                                                                                        |
| Engine brand / model                    |                   | Kubota - V2403-M                                                                       |
| Engine norm                             |                   | Tier 4                                                                                 |
| I.C. Engine power rating / Power        |                   | 46 Hp / 34.10 kW                                                                       |
| Miscellaneous                           |                   | ·                                                                                      |
| Ground Pressure                         |                   | 22.25 dan/cm2                                                                          |
| Hydraulic Pressure                      |                   | 250 bar                                                                                |
| Fuel tank                               |                   | 72 I                                                                                   |
| Vibration on hands/arms                 |                   | < 0.50 m/s²                                                                            |
| Daily consumption **                    |                   | 10.81 I                                                                                |
| Standards compliance                    |                   |                                                                                        |
| This machine is in compliance with:     |                   | European directives: 2006/42/EC- Machinery<br>(revised EN280:2013) - 2004/108/EC (EMC) |
|                                         |                   |                                                                                        |