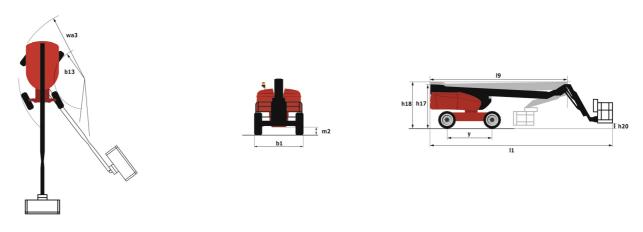

## 280 TJ-X - Dimensional drawing

# 280 TJ-X

|                                         | 280 13-X | Created on August 1, 2025 at 6:06 PM U                                                 |
|-----------------------------------------|----------|----------------------------------------------------------------------------------------|
| Capacities                              |          | Metric                                                                                 |
| Working height                          | h21      | 27.73 m                                                                                |
| Platform height                         | h7       | 25.73 m                                                                                |
| Maximum outreach                        |          | 21.45 m                                                                                |
| Pendular arm rotation (top / bottom)    |          | +56.80 ° / -62 °                                                                       |
| Platform capacity / capacity (maximum)  | Q        | 240 kg / 350 kg                                                                        |
| Turret rotation                         |          | 360 °                                                                                  |
| Platform rotation (right / left)        |          | 90 ° / 90 °                                                                            |
| Number of people (indoor / outdoor)     |          | 2/3                                                                                    |
| Weight and dimensions                   |          |                                                                                        |
| Platform weight*                        |          | 16650 kg                                                                               |
| Platform dimensions (length x width)    | lp / ep  | 2.30 m x 0.90 m                                                                        |
| Floor height (access)                   | h20      | 0.48 m                                                                                 |
| Overall length                          | l1       | 11.36 m                                                                                |
| Overall width                           | b1       | 2.48 m                                                                                 |
| Overall height                          | h17      | 2.73 m                                                                                 |
| Overall length (stowed)                 | 19       | 8.09 m                                                                                 |
| Overall height (stowed)                 | h18 ***  | 2.71 m                                                                                 |
| Overall length with platform extension  | l15      | 11.35 m                                                                                |
| Counterweight Oversize / Reach          |          | 1.45 m                                                                                 |
| Ground clearance at centre of wheelbase | m2       | 0.41 m                                                                                 |
| Wheelbase                               | ٧        | 2.80 m                                                                                 |
| Performances                            |          |                                                                                        |
| Drive speed - stowed                    |          | 4.50 km/h                                                                              |
| Drive speed - raised                    |          | 0.80 km/h                                                                              |
| Gradeability                            |          | 34 %                                                                                   |
| Permissible leveling                    |          | 4 °                                                                                    |
| Wheels                                  |          |                                                                                        |
| Drive wheels (front / rear)             |          | 2/2                                                                                    |
| Braking wheels (front / rear)           |          | 2/2                                                                                    |
| Engine/Battery                          |          |                                                                                        |
| Engine brand / model                    |          | Kubota - V2403-M                                                                       |
| Engine norm                             |          | Tier 4                                                                                 |
| I.C. Engine power rating / Power        |          | 46 Hp / 34.10 kW                                                                       |
| Miscellaneous                           |          |                                                                                        |
| Ground Pressure                         |          | 22.25 dan/cm2                                                                          |
| Hydraulic Pressure                      |          | 250 bar                                                                                |
| Fuel tank                               |          | 72                                                                                     |
| Vibration on hands/arms                 |          | < 0.50 m/s²                                                                            |
| Daily consumption **                    |          | 10.81 l                                                                                |
| Standards compliance                    |          |                                                                                        |
| This machine is in compliance with:     |          | European directives: 2006/42/EC- Machinery<br>(revised EN280:2013) - 2004/108/EC (EMC) |