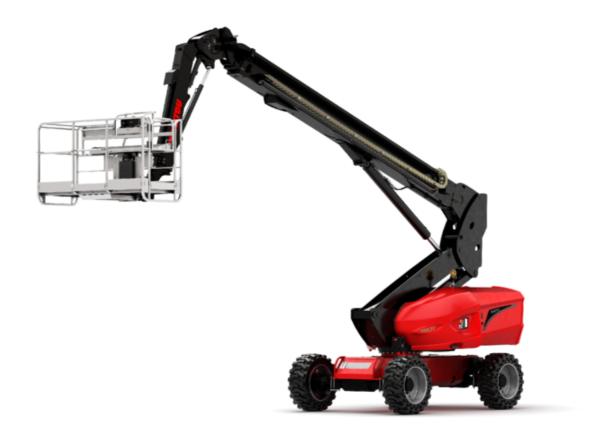

# 280 TJ-X

|                                         | 280 13-X | Created on August 1, 2025 at 6:06 PM U                                                 |
|-----------------------------------------|----------|----------------------------------------------------------------------------------------|
| Capacities                              |          | Metric                                                                                 |
| Working height                          | h21      | 27.73 m                                                                                |
| Platform height                         | h7       | 25.73 m                                                                                |
| Maximum outreach                        |          | 21.45 m                                                                                |
| Pendular arm rotation (top / bottom)    |          | +56.80 ° / -62 °                                                                       |
| Platform capacity / capacity (maximum)  | Q        | 240 kg / 350 kg                                                                        |
| Turret rotation                         |          | 360 °                                                                                  |
| Platform rotation (right / left)        |          | 90 ° / 90 °                                                                            |
| Number of people (indoor / outdoor)     |          | 2/3                                                                                    |
| Weight and dimensions                   |          |                                                                                        |
| Platform weight*                        |          | 16650 kg                                                                               |
| Platform dimensions (length x width)    | lp / ep  | 2.30 m x 0.90 m                                                                        |
| Floor height (access)                   | h20      | 0.48 m                                                                                 |
| Overall length                          | l1       | 11.36 m                                                                                |
| Overall width                           | b1       | 2.48 m                                                                                 |
| Overall height                          | h17      | 2.73 m                                                                                 |
| Overall length (stowed)                 | 19       | 8.09 m                                                                                 |
| Overall height (stowed)                 | h18 ***  | 2.71 m                                                                                 |
| Overall length with platform extension  | l15      | 11.35 m                                                                                |
| Counterweight Oversize / Reach          |          | 1.45 m                                                                                 |
| Ground clearance at centre of wheelbase | m2       | 0.41 m                                                                                 |
| Wheelbase                               | ٧        | 2.80 m                                                                                 |
| Performances                            |          |                                                                                        |
| Drive speed - stowed                    |          | 4.50 km/h                                                                              |
| Drive speed - raised                    |          | 0.80 km/h                                                                              |
| Gradeability                            |          | 34 %                                                                                   |
| Permissible leveling                    |          | 4 °                                                                                    |
| Wheels                                  |          |                                                                                        |
| Drive wheels (front / rear)             |          | 2/2                                                                                    |
| Braking wheels (front / rear)           |          | 2/2                                                                                    |
| Engine/Battery                          |          |                                                                                        |
| Engine brand / model                    |          | Kubota - V2403-M                                                                       |
| Engine norm                             |          | Tier 4                                                                                 |
| I.C. Engine power rating / Power        |          | 46 Hp / 34.10 kW                                                                       |
| Miscellaneous                           |          |                                                                                        |
| Ground Pressure                         |          | 22.25 dan/cm2                                                                          |
| Hydraulic Pressure                      |          | 250 bar                                                                                |
| Fuel tank                               |          | 72                                                                                     |
| Vibration on hands/arms                 |          | < 0.50 m/s²                                                                            |
| Daily consumption **                    |          | 10.81 l                                                                                |
| Standards compliance                    |          |                                                                                        |
| This machine is in compliance with:     |          | European directives: 2006/42/EC- Machinery<br>(revised EN280:2013) - 2004/108/EC (EMC) |