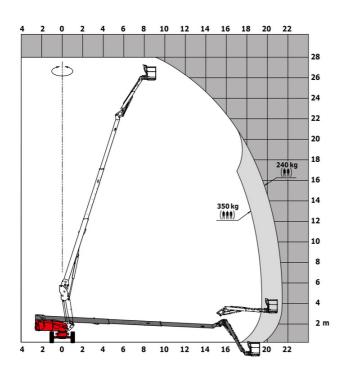

### 280 TJ-X - Load chart

#### Load Chart for MEWP Metric

# 280 TJ-X

|                                         | 280 13-X | Created on August 1, 2025 at 6:06 PM U                                                 |
|-----------------------------------------|----------|----------------------------------------------------------------------------------------|
| Capacities                              |          | Metric                                                                                 |
| Working height                          | h21      | 27.73 m                                                                                |
| Platform height                         | h7       | 25.73 m                                                                                |
| Maximum outreach                        |          | 21.45 m                                                                                |
| Pendular arm rotation (top / bottom)    |          | +56.80 ° / -62 °                                                                       |
| Platform capacity / capacity (maximum)  | Q        | 240 kg / 350 kg                                                                        |
| Turret rotation                         |          | 360 °                                                                                  |
| Platform rotation (right / left)        |          | 90 ° / 90 °                                                                            |
| Number of people (indoor / outdoor)     |          | 2/3                                                                                    |
| Weight and dimensions                   |          |                                                                                        |
| Platform weight*                        |          | 16650 kg                                                                               |
| Platform dimensions (length x width)    | lp / ep  | 2.30 m x 0.90 m                                                                        |
| Floor height (access)                   | h20      | 0.48 m                                                                                 |
| Overall length                          | l1       | 11.36 m                                                                                |
| Overall width                           | b1       | 2.48 m                                                                                 |
| Overall height                          | h17      | 2.73 m                                                                                 |
| Overall length (stowed)                 | 19       | 8.09 m                                                                                 |
| Overall height (stowed)                 | h18 ***  | 2.71 m                                                                                 |
| Overall length with platform extension  | l15      | 11.35 m                                                                                |
| Counterweight Oversize / Reach          |          | 1.45 m                                                                                 |
| Ground clearance at centre of wheelbase | m2       | 0.41 m                                                                                 |
| Wheelbase                               | ٧        | 2.80 m                                                                                 |
| Performances                            |          |                                                                                        |
| Drive speed - stowed                    |          | 4.50 km/h                                                                              |
| Drive speed - raised                    |          | 0.80 km/h                                                                              |
| Gradeability                            |          | 34 %                                                                                   |
| Permissible leveling                    |          | 4 °                                                                                    |
| Wheels                                  |          |                                                                                        |
| Drive wheels (front / rear)             |          | 2/2                                                                                    |
| Braking wheels (front / rear)           |          | 2/2                                                                                    |
| Engine/Battery                          |          |                                                                                        |
| Engine brand / model                    |          | Kubota - V2403-M                                                                       |
| Engine norm                             |          | Tier 4                                                                                 |
| I.C. Engine power rating / Power        |          | 46 Hp / 34.10 kW                                                                       |
| Miscellaneous                           |          |                                                                                        |
| Ground Pressure                         |          | 22.25 dan/cm2                                                                          |
| Hydraulic Pressure                      |          | 250 bar                                                                                |
| Fuel tank                               |          | 72                                                                                     |
| Vibration on hands/arms                 |          | < 0.50 m/s²                                                                            |
| Daily consumption **                    |          | 10.81 l                                                                                |
| Standards compliance                    |          |                                                                                        |
| This machine is in compliance with:     |          | European directives: 2006/42/EC- Machinery<br>(revised EN280:2013) - 2004/108/EC (EMC) |