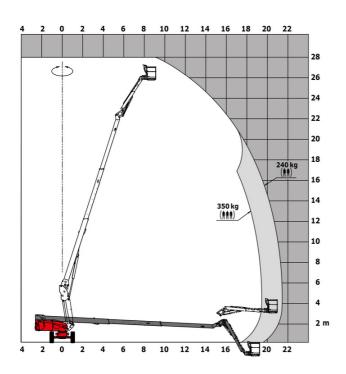

## 280 TJ-X - Load chart

#### Load Chart for MEWP Metric

# 280 TJ-X

|                                         | 280 TJ-X | Created on August 1, 2025 at 8:25 PM UTC                                               |
|-----------------------------------------|----------|----------------------------------------------------------------------------------------|
| Capacities                              |          | Metric                                                                                 |
| Working height                          | h21      | 27.73 m                                                                                |
| Platform height                         | h7       | 25.73 m                                                                                |
| Maximum outreach                        |          | 21.45 m                                                                                |
| Pendular arm rotation (top / bottom)    |          | +56.80 ° / -62 °                                                                       |
| Platform capacity / capacity (maximum)  | Q        | 240 kg / 350 kg                                                                        |
| Turret rotation                         |          | 360 °                                                                                  |
| Platform rotation (right / left)        |          | 90 ° / 90 °                                                                            |
| Number of people (indoor / outdoor)     |          | 2/3                                                                                    |
| Weight and dimensions                   |          |                                                                                        |
| Platform weight*                        |          | 16650 kg                                                                               |
| Platform dimensions (length x width)    | lp / ep  | 2.30 m x 0.90 m                                                                        |
| Floor height (access)                   | h20      | 0.48 m                                                                                 |
| Overall length                          | l1       | 11.36 m                                                                                |
| Overall width                           | b1       | 2.48 m                                                                                 |
| Overall height                          | h17      | 2.73 m                                                                                 |
| Overall length (stowed)                 | 19       | 8.09 m                                                                                 |
| Overall height (stowed)                 | h18 ***  | 2.71 m                                                                                 |
| Overall length with platform extension  | l15      | 11.35 m                                                                                |
| Counterweight Oversize / Reach          |          | 1.45 m                                                                                 |
| Ground clearance at centre of wheelbase | m2       | 0.41 m                                                                                 |
| Wheelbase                               | У        | 2.80 m                                                                                 |
| Performances                            |          |                                                                                        |
| Drive speed - stowed                    |          | 4.50 km/h                                                                              |
| Drive speed - raised                    |          | 0.80 km/h                                                                              |
| Gradeability                            |          | 34 %                                                                                   |
| Permissible leveling                    |          | 4 °                                                                                    |
| Wheels                                  |          |                                                                                        |
| Drive wheels (front / rear)             |          | 2/2                                                                                    |
| Braking wheels (front / rear)           |          | 2/2                                                                                    |
| Engine/Battery                          |          |                                                                                        |
| Engine brand / model                    |          | Kubota - V2403-M                                                                       |
| Engine norm                             |          | Tier 4                                                                                 |
| I.C. Engine power rating / Power        |          | 46 Hp / 34.10 kW                                                                       |
| Miscellaneous                           |          |                                                                                        |
| Ground Pressure                         |          | 22.25 dan/cm2                                                                          |
| Hydraulic Pressure                      |          | 250 bar                                                                                |
| Fuel tank                               |          | 72                                                                                     |
| Vibration on hands/arms                 |          | < 0.50 m/s <sup>2</sup>                                                                |
| Daily consumption **                    |          | 10.81 I                                                                                |
| Standards compliance                    |          |                                                                                        |
| This machine is in compliance with:     |          | European directives: 2006/42/EC- Machinery<br>(revised EN280:2013) - 2004/108/EC (EMC) |
|                                         |          |                                                                                        |