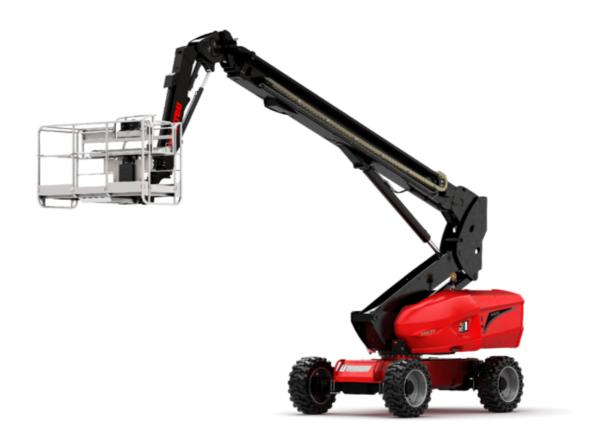

# 280 TJ-X

|                                         | 280 TJ-X | Created on August 1, 2025 at 8:25 PM UTC                                               |
|-----------------------------------------|----------|----------------------------------------------------------------------------------------|
| Capacities                              |          | Metric                                                                                 |
| Working height                          | h21      | 27.73 m                                                                                |
| Platform height                         | h7       | 25.73 m                                                                                |
| Maximum outreach                        |          | 21.45 m                                                                                |
| Pendular arm rotation (top / bottom)    |          | +56.80 ° / -62 °                                                                       |
| Platform capacity / capacity (maximum)  | Q        | 240 kg / 350 kg                                                                        |
| Turret rotation                         |          | 360 °                                                                                  |
| Platform rotation (right / left)        |          | 90 ° / 90 °                                                                            |
| Number of people (indoor / outdoor)     |          | 2/3                                                                                    |
| Weight and dimensions                   |          |                                                                                        |
| Platform weight*                        |          | 16650 kg                                                                               |
| Platform dimensions (length x width)    | lp / ep  | 2.30 m x 0.90 m                                                                        |
| Floor height (access)                   | h20      | 0.48 m                                                                                 |
| Overall length                          | l1       | 11.36 m                                                                                |
| Overall width                           | b1       | 2.48 m                                                                                 |
| Overall height                          | h17      | 2.73 m                                                                                 |
| Overall length (stowed)                 | 19       | 8.09 m                                                                                 |
| Overall height (stowed)                 | h18 ***  | 2.71 m                                                                                 |
| Overall length with platform extension  | l15      | 11.35 m                                                                                |
| Counterweight Oversize / Reach          |          | 1.45 m                                                                                 |
| Ground clearance at centre of wheelbase | m2       | 0.41 m                                                                                 |
| Wheelbase                               | У        | 2.80 m                                                                                 |
| Performances                            |          |                                                                                        |
| Drive speed - stowed                    |          | 4.50 km/h                                                                              |
| Drive speed - raised                    |          | 0.80 km/h                                                                              |
| Gradeability                            |          | 34 %                                                                                   |
| Permissible leveling                    |          | 4 °                                                                                    |
| Wheels                                  |          |                                                                                        |
| Drive wheels (front / rear)             |          | 2/2                                                                                    |
| Braking wheels (front / rear)           |          | 2/2                                                                                    |
| Engine/Battery                          |          |                                                                                        |
| Engine brand / model                    |          | Kubota - V2403-M                                                                       |
| Engine norm                             |          | Tier 4                                                                                 |
| I.C. Engine power rating / Power        |          | 46 Hp / 34.10 kW                                                                       |
| Miscellaneous                           |          |                                                                                        |
| Ground Pressure                         |          | 22.25 dan/cm2                                                                          |
| Hydraulic Pressure                      |          | 250 bar                                                                                |
| Fuel tank                               |          | 72                                                                                     |
| Vibration on hands/arms                 |          | < 0.50 m/s <sup>2</sup>                                                                |
| Daily consumption **                    |          | 10.81 I                                                                                |
| Standards compliance                    |          |                                                                                        |
| This machine is in compliance with:     |          | European directives: 2006/42/EC- Machinery<br>(revised EN280:2013) - 2004/108/EC (EMC) |
|                                         |          |                                                                                        |