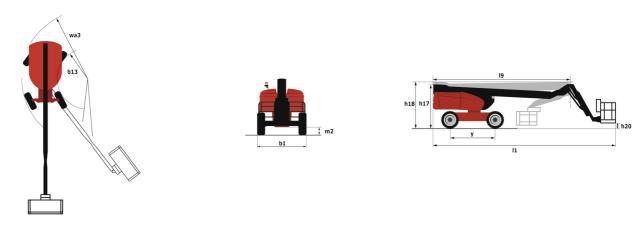

### 280 TJ-X - Dimensional drawing

# 280 TJ-X

|                                         | 280 TJ-X | Created on August 1, 2025 at 8:25 PM UTC                                               |
|-----------------------------------------|----------|----------------------------------------------------------------------------------------|
| Capacities                              |          | Metric                                                                                 |
| Working height                          | h21      | 27.73 m                                                                                |
| Platform height                         | h7       | 25.73 m                                                                                |
| Maximum outreach                        |          | 21.45 m                                                                                |
| Pendular arm rotation (top / bottom)    |          | +56.80 ° / -62 °                                                                       |
| Platform capacity / capacity (maximum)  | Q        | 240 kg / 350 kg                                                                        |
| Turret rotation                         |          | 360 °                                                                                  |
| Platform rotation (right / left)        |          | 90 ° / 90 °                                                                            |
| Number of people (indoor / outdoor)     |          | 2/3                                                                                    |
| Weight and dimensions                   |          |                                                                                        |
| Platform weight*                        |          | 16650 kg                                                                               |
| Platform dimensions (length x width)    | lp / ep  | 2.30 m x 0.90 m                                                                        |
| Floor height (access)                   | h20      | 0.48 m                                                                                 |
| Overall length                          | l1       | 11.36 m                                                                                |
| Overall width                           | b1       | 2.48 m                                                                                 |
| Overall height                          | h17      | 2.73 m                                                                                 |
| Overall length (stowed)                 | 19       | 8.09 m                                                                                 |
| Overall height (stowed)                 | h18 ***  | 2.71 m                                                                                 |
| Overall length with platform extension  | l15      | 11.35 m                                                                                |
| Counterweight Oversize / Reach          |          | 1.45 m                                                                                 |
| Ground clearance at centre of wheelbase | m2       | 0.41 m                                                                                 |
| Wheelbase                               | У        | 2.80 m                                                                                 |
| Performances                            |          |                                                                                        |
| Drive speed - stowed                    |          | 4.50 km/h                                                                              |
| Drive speed - raised                    |          | 0.80 km/h                                                                              |
| Gradeability                            |          | 34 %                                                                                   |
| Permissible leveling                    |          | 4 °                                                                                    |
| Wheels                                  |          |                                                                                        |
| Drive wheels (front / rear)             |          | 2/2                                                                                    |
| Braking wheels (front / rear)           |          | 2/2                                                                                    |
| Engine/Battery                          |          |                                                                                        |
| Engine brand / model                    |          | Kubota - V2403-M                                                                       |
| Engine norm                             |          | Tier 4                                                                                 |
| I.C. Engine power rating / Power        |          | 46 Hp / 34.10 kW                                                                       |
| Miscellaneous                           |          |                                                                                        |
| Ground Pressure                         |          | 22.25 dan/cm2                                                                          |
| Hydraulic Pressure                      |          | 250 bar                                                                                |
| Fuel tank                               |          | 72                                                                                     |
| Vibration on hands/arms                 |          | < 0.50 m/s <sup>2</sup>                                                                |
| Daily consumption **                    |          | 10.81 I                                                                                |
| Standards compliance                    |          |                                                                                        |
| This machine is in compliance with:     |          | European directives: 2006/42/EC- Machinery<br>(revised EN280:2013) - 2004/108/EC (EMC) |
|                                         |          |                                                                                        |