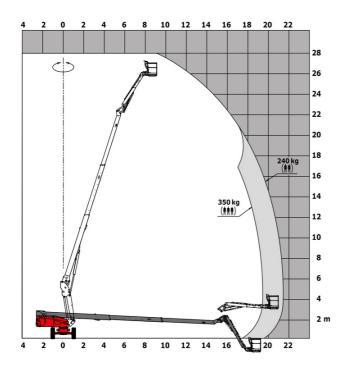

### 280 TJ-X - Load chart

#### Load Chart for MEWP Metric

# 280 TJ-X

|                                         | 260 13-X Greated off August 10, 2023 at 4.03 AW 010 |                                                                                        |
|-----------------------------------------|-----------------------------------------------------|----------------------------------------------------------------------------------------|
| Capacities                              |                                                     | Metric                                                                                 |
| Working height                          | h21                                                 | 27.73 m                                                                                |
| Platform height                         | h7                                                  | 25.73 m                                                                                |
| Maximum outreach                        |                                                     | 21.45 m                                                                                |
| Pendular arm rotation (top / bottom)    |                                                     | +56.80 ° / -62 °                                                                       |
| Platform capacity / capacity (maximum)  | Q                                                   | 240 kg / 350 kg                                                                        |
| Turret rotation                         |                                                     | 360 °                                                                                  |
| Platform rotation (right / left)        |                                                     | 90 ° / 90 °                                                                            |
| Number of people (indoor / outdoor)     |                                                     | 2/3                                                                                    |
| Weight and dimensions                   |                                                     |                                                                                        |
| Platform weight*                        |                                                     | 16650 kg                                                                               |
| Platform dimensions (length x width)    | lp / ep                                             | 2.30 m x 0.90 m                                                                        |
| Floor height (access)                   | h20                                                 | 0.48 m                                                                                 |
| Overall length                          | 1                                                   | 11.36 m                                                                                |
| Overall width                           | b1                                                  | 2.48 m                                                                                 |
| Overall height                          | h17                                                 | 2.73 m                                                                                 |
| Overall length (stowed)                 | 19                                                  | 8.09 m                                                                                 |
| Overall height (stowed)                 | h18 ***                                             | 2.71 m                                                                                 |
| Overall length with platform extension  | 115                                                 | 11.35 m                                                                                |
| Counterweight Oversize / Reach          |                                                     | 1.45 m                                                                                 |
| Ground clearance at centre of wheelbase | m2                                                  | 0.41 m                                                                                 |
| Wheelbase                               | y                                                   | 2.80 m                                                                                 |
| Performances                            |                                                     |                                                                                        |
| Drive speed - stowed                    |                                                     | 4.50 km/h                                                                              |
| Drive speed - raised                    |                                                     | 0.80 km/h                                                                              |
| Gradeability                            |                                                     | 34 %                                                                                   |
| Permissible leveling                    |                                                     | 4 °                                                                                    |
| Wheels                                  |                                                     |                                                                                        |
| Drive wheels (front / rear)             |                                                     | 2/2                                                                                    |
| Braking wheels (front / rear)           |                                                     | 2/2                                                                                    |
| Engine/Battery                          |                                                     |                                                                                        |
| Engine brand / model                    |                                                     | Kubota - V2403-M                                                                       |
| Engine norm                             |                                                     | Tier 4                                                                                 |
| I.C. Engine power rating / Power        |                                                     | 46 Hp / 34.10 kW                                                                       |
| Miscellaneous                           |                                                     |                                                                                        |
| Ground Pressure                         |                                                     | 22.25 dan/cm2                                                                          |
| Hydraulic Pressure                      |                                                     | 250 bar                                                                                |
| Fuel tank                               |                                                     | 72                                                                                     |
| Vibration on hands/arms                 |                                                     | < 0.50 m/s²                                                                            |
| Daily consumption **                    |                                                     | 10.81 l                                                                                |
| Standards compliance                    |                                                     |                                                                                        |
| This machine is in compliance with:     |                                                     | European directives: 2006/42/EC- Machinery<br>(revised EN280:2013) - 2004/108/EC (EMC) |
|                                         |                                                     |                                                                                        |