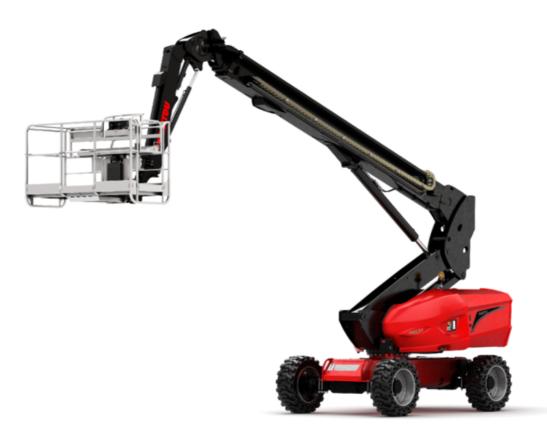

Technical sheet :

# 280 TJ-X

|                                         | 260 13-X Greated off August 10, 2023 at 4.03 AW 010 |                                                                                        |
|-----------------------------------------|-----------------------------------------------------|----------------------------------------------------------------------------------------|
| Capacities                              |                                                     | Metric                                                                                 |
| Working height                          | h21                                                 | 27.73 m                                                                                |
| Platform height                         | h7                                                  | 25.73 m                                                                                |
| Maximum outreach                        |                                                     | 21.45 m                                                                                |
| Pendular arm rotation (top / bottom)    |                                                     | +56.80 ° / -62 °                                                                       |
| Platform capacity / capacity (maximum)  | Q                                                   | 240 kg / 350 kg                                                                        |
| Turret rotation                         |                                                     | 360 °                                                                                  |
| Platform rotation (right / left)        |                                                     | 90 ° / 90 °                                                                            |
| Number of people (indoor / outdoor)     |                                                     | 2/3                                                                                    |
| Weight and dimensions                   |                                                     |                                                                                        |
| Platform weight*                        |                                                     | 16650 kg                                                                               |
| Platform dimensions (length x width)    | lp / ep                                             | 2.30 m x 0.90 m                                                                        |
| Floor height (access)                   | h20                                                 | 0.48 m                                                                                 |
| Overall length                          | 1                                                   | 11.36 m                                                                                |
| Overall width                           | b1                                                  | 2.48 m                                                                                 |
| Overall height                          | h17                                                 | 2.73 m                                                                                 |
| Overall length (stowed)                 | 19                                                  | 8.09 m                                                                                 |
| Overall height (stowed)                 | h18 ***                                             | 2.71 m                                                                                 |
| Overall length with platform extension  | 115                                                 | 11.35 m                                                                                |
| Counterweight Oversize / Reach          |                                                     | 1.45 m                                                                                 |
| Ground clearance at centre of wheelbase | m2                                                  | 0.41 m                                                                                 |
| Wheelbase                               | y                                                   | 2.80 m                                                                                 |
| Performances                            |                                                     |                                                                                        |
| Drive speed - stowed                    |                                                     | 4.50 km/h                                                                              |
| Drive speed - raised                    |                                                     | 0.80 km/h                                                                              |
| Gradeability                            |                                                     | 34 %                                                                                   |
| Permissible leveling                    |                                                     | 4 °                                                                                    |
| Wheels                                  |                                                     |                                                                                        |
| Drive wheels (front / rear)             |                                                     | 2/2                                                                                    |
| Braking wheels (front / rear)           |                                                     | 2/2                                                                                    |
| Engine/Battery                          |                                                     |                                                                                        |
| Engine brand / model                    |                                                     | Kubota - V2403-M                                                                       |
| Engine norm                             |                                                     | Tier 4                                                                                 |
| I.C. Engine power rating / Power        |                                                     | 46 Hp / 34.10 kW                                                                       |
| Miscellaneous                           |                                                     |                                                                                        |
| Ground Pressure                         |                                                     | 22.25 dan/cm2                                                                          |
| Hydraulic Pressure                      |                                                     | 250 bar                                                                                |
| Fuel tank                               |                                                     | 72                                                                                     |
| Vibration on hands/arms                 |                                                     | < 0.50 m/s²                                                                            |
| Daily consumption **                    |                                                     | 10.81 l                                                                                |
| Standards compliance                    |                                                     |                                                                                        |
| This machine is in compliance with:     |                                                     | European directives: 2006/42/EC- Machinery<br>(revised EN280:2013) - 2004/108/EC (EMC) |
|                                         |                                                     |                                                                                        |