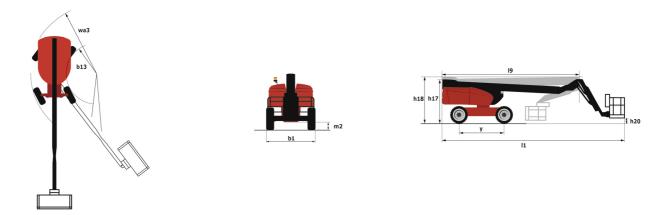

# 280 TJ-X - Dimensional drawing

# 280 TJ-X

|                                         | 260 13-X Greated off August 10, 2023 at 4.03 AW 010 |                                                                                        |
|-----------------------------------------|-----------------------------------------------------|----------------------------------------------------------------------------------------|
| Capacities                              |                                                     | Metric                                                                                 |
| Working height                          | h21                                                 | 27.73 m                                                                                |
| Platform height                         | h7                                                  | 25.73 m                                                                                |
| Maximum outreach                        |                                                     | 21.45 m                                                                                |
| Pendular arm rotation (top / bottom)    |                                                     | +56.80 ° / -62 °                                                                       |
| Platform capacity / capacity (maximum)  | Q                                                   | 240 kg / 350 kg                                                                        |
| Turret rotation                         |                                                     | 360 °                                                                                  |
| Platform rotation (right / left)        |                                                     | 90 ° / 90 °                                                                            |
| Number of people (indoor / outdoor)     |                                                     | 2/3                                                                                    |
| Weight and dimensions                   |                                                     |                                                                                        |
| Platform weight*                        |                                                     | 16650 kg                                                                               |
| Platform dimensions (length x width)    | lp / ep                                             | 2.30 m x 0.90 m                                                                        |
| Floor height (access)                   | h20                                                 | 0.48 m                                                                                 |
| Overall length                          | 1                                                   | 11.36 m                                                                                |
| Overall width                           | b1                                                  | 2.48 m                                                                                 |
| Overall height                          | h17                                                 | 2.73 m                                                                                 |
| Overall length (stowed)                 | 19                                                  | 8.09 m                                                                                 |
| Overall height (stowed)                 | h18 ***                                             | 2.71 m                                                                                 |
| Overall length with platform extension  | 115                                                 | 11.35 m                                                                                |
| Counterweight Oversize / Reach          |                                                     | 1.45 m                                                                                 |
| Ground clearance at centre of wheelbase | m2                                                  | 0.41 m                                                                                 |
| Wheelbase                               | y                                                   | 2.80 m                                                                                 |
| Performances                            |                                                     |                                                                                        |
| Drive speed - stowed                    |                                                     | 4.50 km/h                                                                              |
| Drive speed - raised                    |                                                     | 0.80 km/h                                                                              |
| Gradeability                            |                                                     | 34 %                                                                                   |
| Permissible leveling                    |                                                     | 4 °                                                                                    |
| Wheels                                  |                                                     |                                                                                        |
| Drive wheels (front / rear)             |                                                     | 2/2                                                                                    |
| Braking wheels (front / rear)           |                                                     | 2/2                                                                                    |
| Engine/Battery                          |                                                     |                                                                                        |
| Engine brand / model                    |                                                     | Kubota - V2403-M                                                                       |
| Engine norm                             |                                                     | Tier 4                                                                                 |
| I.C. Engine power rating / Power        |                                                     | 46 Hp / 34.10 kW                                                                       |
| Miscellaneous                           |                                                     |                                                                                        |
| Ground Pressure                         |                                                     | 22.25 dan/cm2                                                                          |
| Hydraulic Pressure                      |                                                     | 250 bar                                                                                |
| Fuel tank                               |                                                     | 72                                                                                     |
| Vibration on hands/arms                 |                                                     | < 0.50 m/s²                                                                            |
| Daily consumption **                    |                                                     | 10.81 l                                                                                |
| Standards compliance                    |                                                     |                                                                                        |
| This machine is in compliance with:     |                                                     | European directives: 2006/42/EC- Machinery<br>(revised EN280:2013) - 2004/108/EC (EMC) |
|                                         |                                                     |                                                                                        |