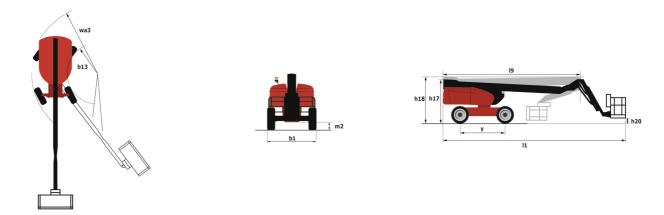

## 280 TJ-X - Dimensional drawing

# 280 TJ-X

|                                         | 20013-2 | Orcated off July 31, 2023 at 4.33 AM OT                                                |
|-----------------------------------------|---------|----------------------------------------------------------------------------------------|
| Capacities                              |         | Metric                                                                                 |
| Working height                          | h21     | 27.73 m                                                                                |
| Platform height                         | h7      | 25.73 m                                                                                |
| Maximum outreach                        |         | 21.45 m                                                                                |
| Pendular arm rotation (top / bottom)    |         | +56.80 ° / -62 °                                                                       |
| Platform capacity / capacity (maximum)  | Q       | 240 kg / 350 kg                                                                        |
| Turret rotation                         |         | 360 °                                                                                  |
| Platform rotation (right / left)        |         | 90 ° / 90 °                                                                            |
| Number of people (indoor / outdoor)     |         | 2/3                                                                                    |
| Weight and dimensions                   |         |                                                                                        |
| Platform weight*                        |         | 16650 kg                                                                               |
| Platform dimensions (length x width)    | lp / ep | 2.30 m x 0.90 m                                                                        |
| Floor height (access)                   | h20     | 0.48 m                                                                                 |
| Overall length                          | 1       | 11.36 m                                                                                |
| Overall width                           | b1      | 2.48 m                                                                                 |
| Overall height                          | h17     | 2.73 m                                                                                 |
| Overall length (stowed)                 | 19      | 8.09 m                                                                                 |
| Overall height (stowed)                 | h18 *** | 2.71 m                                                                                 |
| Overall length with platform extension  | 115     | 11.35 m                                                                                |
| Counterweight Oversize / Reach          |         | 1.45 m                                                                                 |
| Ground clearance at centre of wheelbase | m2      | 0.41 m                                                                                 |
| Wheelbase                               | у       | 2.80 m                                                                                 |
| Performances                            |         |                                                                                        |
| Drive speed - stowed                    |         | 4.50 km/h                                                                              |
| Drive speed - raised                    |         | 0.80 km/h                                                                              |
| Gradeability                            |         | 34 %                                                                                   |
| Permissible leveling                    |         | 4 °                                                                                    |
| Wheels                                  |         |                                                                                        |
| Drive wheels (front / rear)             |         | 2/2                                                                                    |
| Braking wheels (front / rear)           |         | 2/2                                                                                    |
| Engine/Battery                          |         |                                                                                        |
| Engine brand / model                    |         | Kubota - V2403-M                                                                       |
| Engine norm                             |         | Tier 4                                                                                 |
| I.C. Engine power rating / Power        |         | 46 Hp / 34.10 kW                                                                       |
| Miscellaneous                           |         |                                                                                        |
| Ground Pressure                         |         | 22.25 dan/cm2                                                                          |
| Hydraulic Pressure                      |         | 250 bar                                                                                |
| Fuel tank                               |         | 72                                                                                     |
| Vibration on hands/arms                 |         | < 0.50 m/s²                                                                            |
| Daily consumption **                    |         | 10.81 l                                                                                |
| Standards compliance                    |         |                                                                                        |
| This machine is in compliance with:     |         | European directives: 2006/42/EC- Machinery<br>(revised EN280:2013) - 2004/108/EC (EMC) |
|                                         |         |                                                                                        |