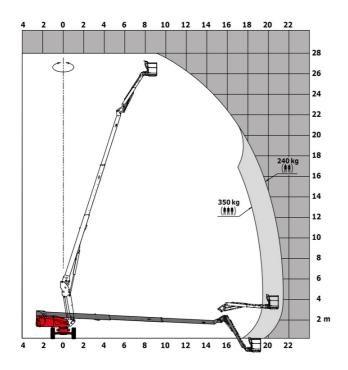

### 280 TJ-X - Load chart

#### Load Chart for MEWP Metric

# 280 TJ-X

|                                         | 20013-2 | Orcated off July 31, 2023 at 4.33 AM OT                                                |
|-----------------------------------------|---------|----------------------------------------------------------------------------------------|
| Capacities                              |         | Metric                                                                                 |
| Working height                          | h21     | 27.73 m                                                                                |
| Platform height                         | h7      | 25.73 m                                                                                |
| Maximum outreach                        |         | 21.45 m                                                                                |
| Pendular arm rotation (top / bottom)    |         | +56.80 ° / -62 °                                                                       |
| Platform capacity / capacity (maximum)  | Q       | 240 kg / 350 kg                                                                        |
| Turret rotation                         |         | 360 °                                                                                  |
| Platform rotation (right / left)        |         | 90 ° / 90 °                                                                            |
| Number of people (indoor / outdoor)     |         | 2/3                                                                                    |
| Weight and dimensions                   |         |                                                                                        |
| Platform weight*                        |         | 16650 kg                                                                               |
| Platform dimensions (length x width)    | lp / ep | 2.30 m x 0.90 m                                                                        |
| Floor height (access)                   | h20     | 0.48 m                                                                                 |
| Overall length                          | 1       | 11.36 m                                                                                |
| Overall width                           | b1      | 2.48 m                                                                                 |
| Overall height                          | h17     | 2.73 m                                                                                 |
| Overall length (stowed)                 | 19      | 8.09 m                                                                                 |
| Overall height (stowed)                 | h18 *** | 2.71 m                                                                                 |
| Overall length with platform extension  | 115     | 11.35 m                                                                                |
| Counterweight Oversize / Reach          |         | 1.45 m                                                                                 |
| Ground clearance at centre of wheelbase | m2      | 0.41 m                                                                                 |
| Wheelbase                               | у       | 2.80 m                                                                                 |
| Performances                            |         |                                                                                        |
| Drive speed - stowed                    |         | 4.50 km/h                                                                              |
| Drive speed - raised                    |         | 0.80 km/h                                                                              |
| Gradeability                            |         | 34 %                                                                                   |
| Permissible leveling                    |         | 4 °                                                                                    |
| Wheels                                  |         |                                                                                        |
| Drive wheels (front / rear)             |         | 2/2                                                                                    |
| Braking wheels (front / rear)           |         | 2/2                                                                                    |
| Engine/Battery                          |         |                                                                                        |
| Engine brand / model                    |         | Kubota - V2403-M                                                                       |
| Engine norm                             |         | Tier 4                                                                                 |
| I.C. Engine power rating / Power        |         | 46 Hp / 34.10 kW                                                                       |
| Miscellaneous                           |         |                                                                                        |
| Ground Pressure                         |         | 22.25 dan/cm2                                                                          |
| Hydraulic Pressure                      |         | 250 bar                                                                                |
| Fuel tank                               |         | 72                                                                                     |
| Vibration on hands/arms                 |         | < 0.50 m/s²                                                                            |
| Daily consumption **                    |         | 10.81 l                                                                                |
| Standards compliance                    |         |                                                                                        |
| This machine is in compliance with:     |         | European directives: 2006/42/EC- Machinery<br>(revised EN280:2013) - 2004/108/EC (EMC) |
|                                         |         |                                                                                        |