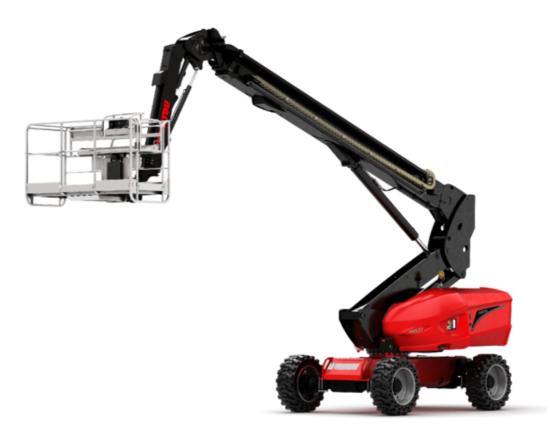

Technical sheet :

# 280 TJ-X

|                                         | 20013-2 | Orcated off July 31, 2023 at 4.33 AM OT                                                |
|-----------------------------------------|---------|----------------------------------------------------------------------------------------|
| Capacities                              |         | Metric                                                                                 |
| Working height                          | h21     | 27.73 m                                                                                |
| Platform height                         | h7      | 25.73 m                                                                                |
| Maximum outreach                        |         | 21.45 m                                                                                |
| Pendular arm rotation (top / bottom)    |         | +56.80 ° / -62 °                                                                       |
| Platform capacity / capacity (maximum)  | Q       | 240 kg / 350 kg                                                                        |
| Turret rotation                         |         | 360 °                                                                                  |
| Platform rotation (right / left)        |         | 90 ° / 90 °                                                                            |
| Number of people (indoor / outdoor)     |         | 2/3                                                                                    |
| Weight and dimensions                   |         |                                                                                        |
| Platform weight*                        |         | 16650 kg                                                                               |
| Platform dimensions (length x width)    | lp / ep | 2.30 m x 0.90 m                                                                        |
| Floor height (access)                   | h20     | 0.48 m                                                                                 |
| Overall length                          | 1       | 11.36 m                                                                                |
| Overall width                           | b1      | 2.48 m                                                                                 |
| Overall height                          | h17     | 2.73 m                                                                                 |
| Overall length (stowed)                 | 19      | 8.09 m                                                                                 |
| Overall height (stowed)                 | h18 *** | 2.71 m                                                                                 |
| Overall length with platform extension  | 115     | 11.35 m                                                                                |
| Counterweight Oversize / Reach          |         | 1.45 m                                                                                 |
| Ground clearance at centre of wheelbase | m2      | 0.41 m                                                                                 |
| Wheelbase                               | у       | 2.80 m                                                                                 |
| Performances                            |         |                                                                                        |
| Drive speed - stowed                    |         | 4.50 km/h                                                                              |
| Drive speed - raised                    |         | 0.80 km/h                                                                              |
| Gradeability                            |         | 34 %                                                                                   |
| Permissible leveling                    |         | 4 °                                                                                    |
| Wheels                                  |         |                                                                                        |
| Drive wheels (front / rear)             |         | 2/2                                                                                    |
| Braking wheels (front / rear)           |         | 2/2                                                                                    |
| Engine/Battery                          |         |                                                                                        |
| Engine brand / model                    |         | Kubota - V2403-M                                                                       |
| Engine norm                             |         | Tier 4                                                                                 |
| I.C. Engine power rating / Power        |         | 46 Hp / 34.10 kW                                                                       |
| Miscellaneous                           |         |                                                                                        |
| Ground Pressure                         |         | 22.25 dan/cm2                                                                          |
| Hydraulic Pressure                      |         | 250 bar                                                                                |
| Fuel tank                               |         | 72                                                                                     |
| Vibration on hands/arms                 |         | < 0.50 m/s²                                                                            |
| Daily consumption **                    |         | 10.81 l                                                                                |
| Standards compliance                    |         |                                                                                        |
| This machine is in compliance with:     |         | European directives: 2006/42/EC- Machinery<br>(revised EN280:2013) - 2004/108/EC (EMC) |
|                                         |         |                                                                                        |