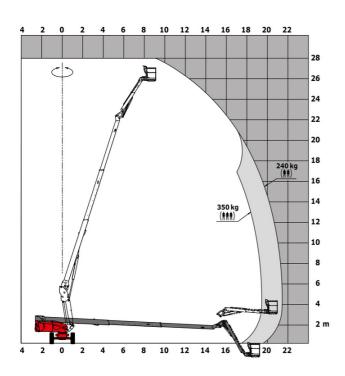

### 280 TJ-X - Load chart

### Load Chart for MEWP Metric

# 280 TJ-X

|                                         | 280 TJ-X | Created on July 31, 2025 at 7:13 AM UT                                                 |
|-----------------------------------------|----------|----------------------------------------------------------------------------------------|
| Capacities                              |          | Metric                                                                                 |
| Working height                          | h21      | 27.73 m                                                                                |
| Platform height                         | h7       | 25.73 m                                                                                |
| Maximum outreach                        |          | 21.45 m                                                                                |
| Pendular arm rotation (top / bottom)    |          | +56.80 ° / -62 °                                                                       |
| Platform capacity / capacity (maximum)  | Q        | 240 kg / 350 kg                                                                        |
| Turret rotation                         |          | 360 °                                                                                  |
| Platform rotation (right / left)        |          | 90 ° / 90 °                                                                            |
| Number of people (indoor / outdoor)     |          | 2/3                                                                                    |
| Weight and dimensions                   |          |                                                                                        |
| Platform weight*                        |          | 16650 kg                                                                               |
| Platform dimensions (length x width)    | lp / ep  | 2.30 m x 0.90 m                                                                        |
| Floor height (access)                   | h20      | 0.48 m                                                                                 |
| Overall length                          | l1       | 11.36 m                                                                                |
| Overall width                           | b1       | 2.48 m                                                                                 |
| Overall height                          | h17      | 2.73 m                                                                                 |
| Overall length (stowed)                 | 19       | 8.09 m                                                                                 |
| Overall height (stowed)                 | h18 ***  | 2.71 m                                                                                 |
| Overall length with platform extension  | 115      | 11.35 m                                                                                |
| Counterweight Oversize / Reach          |          | 1.45 m                                                                                 |
| Ground clearance at centre of wheelbase | m2       | 0.41 m                                                                                 |
| Wheelbase                               | у        | 2.80 m                                                                                 |
| Performances                            |          |                                                                                        |
| Drive speed - stowed                    |          | 4.50 km/h                                                                              |
| Drive speed - raised                    |          | 0.80 km/h                                                                              |
| Gradeability                            |          | 34 %                                                                                   |
| Permissible leveling                    |          | 4 °                                                                                    |
| Wheels                                  |          |                                                                                        |
| Drive wheels (front / rear)             |          | 2 / 2                                                                                  |
| Braking wheels (front / rear)           |          | 2/2                                                                                    |
| Engine/Battery                          |          |                                                                                        |
| Engine brand / model                    |          | Kubota - V2403-M                                                                       |
| Engine norm                             |          | Tier 4                                                                                 |
| I.C. Engine power rating / Power        |          | 46 Hp / 34.10 kW                                                                       |
| Miscellaneous                           |          |                                                                                        |
| Ground Pressure                         |          | 22.25 dan/cm2                                                                          |
| Hydraulic Pressure                      |          | 250 bar                                                                                |
| Fuel tank                               |          | 72                                                                                     |
| Vibration on hands/arms                 |          | < 0.50 m/s²                                                                            |
| Daily consumption **                    |          | 10.81 I                                                                                |
| Standards compliance                    |          |                                                                                        |
| This machine is in compliance with:     |          | European directives: 2006/42/EC- Machinery<br>(revised EN280:2013) - 2004/108/EC (EMC) |
|                                         |          |                                                                                        |