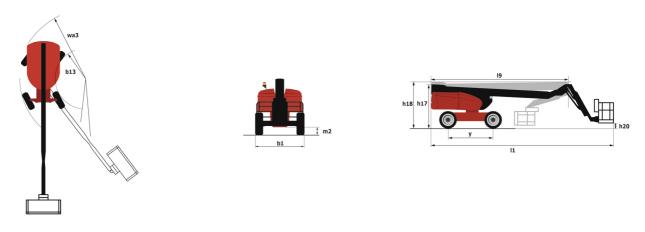

## 280 TJ-X - Dimensional drawing

# 280 TJ-X

|                                         | 280 TJ-X | Created on July 31, 2025 at 7:13 AM UT                                                 |
|-----------------------------------------|----------|----------------------------------------------------------------------------------------|
| Capacities                              |          | Metric                                                                                 |
| Working height                          | h21      | 27.73 m                                                                                |
| Platform height                         | h7       | 25.73 m                                                                                |
| Maximum outreach                        |          | 21.45 m                                                                                |
| Pendular arm rotation (top / bottom)    |          | +56.80 ° / -62 °                                                                       |
| Platform capacity / capacity (maximum)  | Q        | 240 kg / 350 kg                                                                        |
| Turret rotation                         |          | 360 °                                                                                  |
| Platform rotation (right / left)        |          | 90 ° / 90 °                                                                            |
| Number of people (indoor / outdoor)     |          | 2/3                                                                                    |
| Weight and dimensions                   |          |                                                                                        |
| Platform weight*                        |          | 16650 kg                                                                               |
| Platform dimensions (length x width)    | lp / ep  | 2.30 m x 0.90 m                                                                        |
| Floor height (access)                   | h20      | 0.48 m                                                                                 |
| Overall length                          | l1       | 11.36 m                                                                                |
| Overall width                           | b1       | 2.48 m                                                                                 |
| Overall height                          | h17      | 2.73 m                                                                                 |
| Overall length (stowed)                 | 19       | 8.09 m                                                                                 |
| Overall height (stowed)                 | h18 ***  | 2.71 m                                                                                 |
| Overall length with platform extension  | 115      | 11.35 m                                                                                |
| Counterweight Oversize / Reach          |          | 1.45 m                                                                                 |
| Ground clearance at centre of wheelbase | m2       | 0.41 m                                                                                 |
| Wheelbase                               | у        | 2.80 m                                                                                 |
| Performances                            |          |                                                                                        |
| Drive speed - stowed                    |          | 4.50 km/h                                                                              |
| Drive speed - raised                    |          | 0.80 km/h                                                                              |
| Gradeability                            |          | 34 %                                                                                   |
| Permissible leveling                    |          | 4 °                                                                                    |
| Wheels                                  |          |                                                                                        |
| Drive wheels (front / rear)             |          | 2 / 2                                                                                  |
| Braking wheels (front / rear)           |          | 2/2                                                                                    |
| Engine/Battery                          |          |                                                                                        |
| Engine brand / model                    |          | Kubota - V2403-M                                                                       |
| Engine norm                             |          | Tier 4                                                                                 |
| I.C. Engine power rating / Power        |          | 46 Hp / 34.10 kW                                                                       |
| Miscellaneous                           |          |                                                                                        |
| Ground Pressure                         |          | 22.25 dan/cm2                                                                          |
| Hydraulic Pressure                      |          | 250 bar                                                                                |
| Fuel tank                               |          | 72                                                                                     |
| Vibration on hands/arms                 |          | < 0.50 m/s²                                                                            |
| Daily consumption **                    |          | 10.81 I                                                                                |
| Standards compliance                    |          |                                                                                        |
| This machine is in compliance with:     |          | European directives: 2006/42/EC- Machinery<br>(revised EN280:2013) - 2004/108/EC (EMC) |
|                                         |          |                                                                                        |