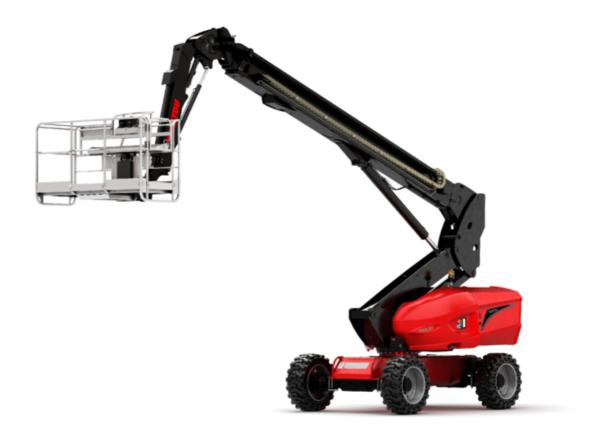

# 280 TJ-X

|                                         | 280 TJ-X | Created on July 31, 2025 at 7:13 AM UT                                                 |
|-----------------------------------------|----------|----------------------------------------------------------------------------------------|
| Capacities                              |          | Metric                                                                                 |
| Working height                          | h21      | 27.73 m                                                                                |
| Platform height                         | h7       | 25.73 m                                                                                |
| Maximum outreach                        |          | 21.45 m                                                                                |
| Pendular arm rotation (top / bottom)    |          | +56.80 ° / -62 °                                                                       |
| Platform capacity / capacity (maximum)  | Q        | 240 kg / 350 kg                                                                        |
| Turret rotation                         |          | 360 °                                                                                  |
| Platform rotation (right / left)        |          | 90 ° / 90 °                                                                            |
| Number of people (indoor / outdoor)     |          | 2/3                                                                                    |
| Weight and dimensions                   |          |                                                                                        |
| Platform weight*                        |          | 16650 kg                                                                               |
| Platform dimensions (length x width)    | lp / ep  | 2.30 m x 0.90 m                                                                        |
| Floor height (access)                   | h20      | 0.48 m                                                                                 |
| Overall length                          | l1       | 11.36 m                                                                                |
| Overall width                           | b1       | 2.48 m                                                                                 |
| Overall height                          | h17      | 2.73 m                                                                                 |
| Overall length (stowed)                 | 19       | 8.09 m                                                                                 |
| Overall height (stowed)                 | h18 ***  | 2.71 m                                                                                 |
| Overall length with platform extension  | 115      | 11.35 m                                                                                |
| Counterweight Oversize / Reach          |          | 1.45 m                                                                                 |
| Ground clearance at centre of wheelbase | m2       | 0.41 m                                                                                 |
| Wheelbase                               | у        | 2.80 m                                                                                 |
| Performances                            |          |                                                                                        |
| Drive speed - stowed                    |          | 4.50 km/h                                                                              |
| Drive speed - raised                    |          | 0.80 km/h                                                                              |
| Gradeability                            |          | 34 %                                                                                   |
| Permissible leveling                    |          | 4 °                                                                                    |
| Wheels                                  |          |                                                                                        |
| Drive wheels (front / rear)             |          | 2 / 2                                                                                  |
| Braking wheels (front / rear)           |          | 2/2                                                                                    |
| Engine/Battery                          |          |                                                                                        |
| Engine brand / model                    |          | Kubota - V2403-M                                                                       |
| Engine norm                             |          | Tier 4                                                                                 |
| I.C. Engine power rating / Power        |          | 46 Hp / 34.10 kW                                                                       |
| Miscellaneous                           |          |                                                                                        |
| Ground Pressure                         |          | 22.25 dan/cm2                                                                          |
| Hydraulic Pressure                      |          | 250 bar                                                                                |
| Fuel tank                               |          | 72                                                                                     |
| Vibration on hands/arms                 |          | < 0.50 m/s²                                                                            |
| Daily consumption **                    |          | 10.81 I                                                                                |
| Standards compliance                    |          |                                                                                        |
| This machine is in compliance with:     |          | European directives: 2006/42/EC- Machinery<br>(revised EN280:2013) - 2004/108/EC (EMC) |
|                                         |          |                                                                                        |