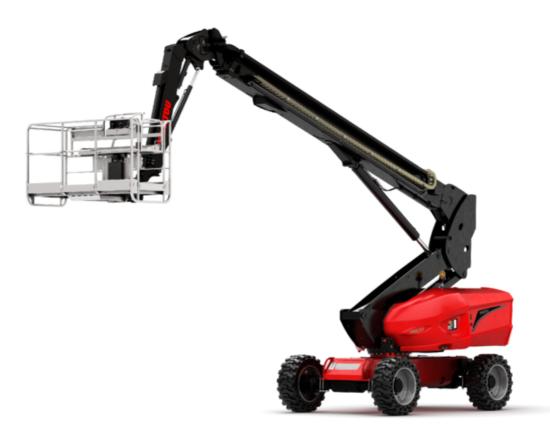

Technical sheet :







|                                                                                             | <b>280 13-X</b> 01000 | cu oli ocpicilibei 15, 2025 ul 2.15 Aivi o                                             |
|---------------------------------------------------------------------------------------------|-----------------------|----------------------------------------------------------------------------------------|
| Capacities                                                                                  |                       | Metric                                                                                 |
| Working height                                                                              | h21                   | 27.73 m