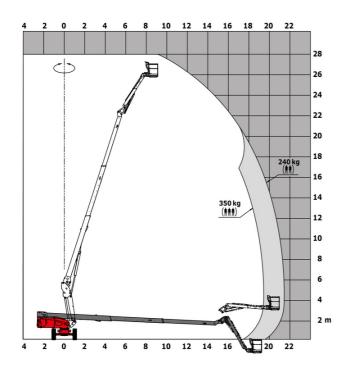

liance with:                                                         |                       | European directives: 2006/42/EC- Machinery<br>(revised EN280:2013) - 2004/108/EC (EMC) |
| *Varies according to options and standards of the country to which the machine is delivered |                       | (                                                                                      |
| values accolumn to opholis and standards of the country to which the machine is delivered   |                       |                                                                                        |

\*Varies according to options and standards of the country to which the machine is delivered  $\star\star$  According to "REDUCE cycle"

### 280 TJ-X - Load chart

#### Load Chart for MEWP Metric



## 280 TJ-X - Dimensional drawing



# Equipment

| Standard                                                                    |  |
|-----------------------------------------------------------------------------|--|
| 20" tyres                                                                   |  |
| 230V Predisposition                                                         |  |
| 4 simultaneous movements                                                    |  |
| 4 wheel drive                                                               |  |
| 4 wheel steer with crab mode                                                |  |
| Audible alarm and illuminated indicator lamp (leveling, overload, lowering) |  |
| Backup electrical pump                                                      |  |
|