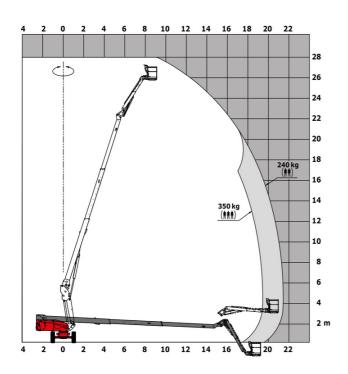

### 280 TJ-X - Load chart

### Load Chart for MEWP Metric

# 280 TJ-X

|                                         | <b>280 TJ-X</b> Cre | eated on August 12, 2025 at 10:34 PM UT                                                |
|-----------------------------------------|---------------------|----------------------------------------------------------------------------------------|
| Capacities                              |                     | Metric                                                                                 |
| Working height                          | h21                 | 27.73 m                                                                                |
| Platform height                         | h7                  | 25.73 m                                                                                |
| Maximum outreach                        |                     | 21.45 m                                                                                |
| Pendular arm rotation (top / bottom)    |                     | +56.80 ° / -62 °                                                                       |
| Platform capacity / capacity (maximum)  | Q                   | 240 kg / 350 kg                                                                        |
| Turret rotation                         |                     | 360 °                                                                                  |
| Platform rotation (right / left)        |                     | 90 ° / 90 °                                                                            |
| Number of people (indoor / outdoor)     |                     | 2/3                                                                                    |
| Weight and dimensions                   |                     |                                                                                        |
| Platform weight*                        |                     | 16650 kg                                                                               |
| Platform dimensions (length x width)    | lp / ep             | 2.30 m x 0.90 m                                                                        |
| Floor height (access)                   | h20                 | 0.48 m                                                                                 |
| Overall length                          | l1                  | 11.36 m                                                                                |
| Overall width                           | b1                  | 2.48 m                                                                                 |
| Overall height                          | h17                 | 2.73 m                                                                                 |
| Overall length (stowed)                 | 19                  | 8.09 m                                                                                 |
| Overall height (stowed)                 | h18 ***             | 2.71 m                                                                                 |
| Overall length with platform extension  | l15                 | 11.35 m                                                                                |
| Counterweight Oversize / Reach          |                     | 1.45 m                                                                                 |
| Ground clearance at centre of wheelbase | m2                  | 0.41 m                                                                                 |
| Wheelbase                               | ٧                   | 2.80 m                                                                                 |
| Performances                            |                     |                                                                                        |
| Drive speed - stowed                    |                     | 4.50 km/h                                                                              |
| Drive speed - raised                    |                     | 0.80 km/h                                                                              |
| Gradeability                            |                     | 34 %                                                                                   |
| Permissible leveling                    |                     | 4 °                                                                                    |
| Wheels                                  |                     |                                                                                        |
| Drive wheels (front / rear)             |                     | 2 / 2                                                                                  |
| Braking wheels (front / rear)           |                     | 2 / 2                                                                                  |
| Engine/Battery                          |                     |                                                                                        |
| Engine brand / model                    |                     | Kubota - V2403-M                                                                       |
| Engine norm                             |                     | Tier 4                                                                                 |
| I.C. Engine power rating / Power        |                     | 46 Hp / 34.10 kW                                                                       |
| Miscellaneous                           |                     |                                                                                        |
| Ground Pressure                         |                     | 22.25 dan/cm2                                                                          |
| Hydraulic Pressure                      |                     | 250 bar                                                                                |
| Fuel tank                               |                     | 72 1                                                                                   |
| Vibration on hands/arms                 |                     | < 0.50 m/s <sup>2</sup>                                                                |
| Daily consumption **                    |                     | 10.81 I                                                                                |
| Standards compliance                    |                     |                                                                                        |
| This machine is in compliance with:     |                     | European directives: 2006/42/EC- Machinery<br>(revised EN280:2013) - 2004/108/EC (EMC) |
|                                         |                     |                                                                                        |