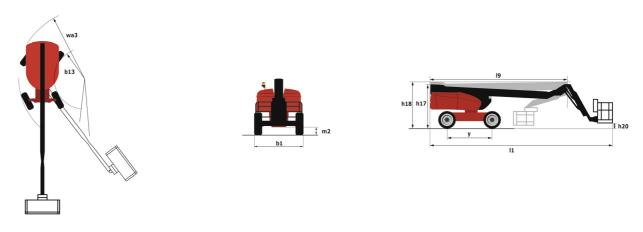

### 280 TJ-X - Dimensional drawing

# 280 TJ-X

|                                         | <b>280 TJ-X</b> Cre | eated on August 12, 2025 at 10:34 PM UT                                                |
|-----------------------------------------|---------------------|----------------------------------------------------------------------------------------|
| Capacities                              |                     | Metric                                                                                 |
| Working height                          | h21                 | 27.73 m                                                                                |
| Platform height                         | h7                  | 25.73 m                                                                                |
| Maximum outreach                        |                     | 21.45 m                                                                                |
| Pendular arm rotation (top / bottom)    |                     | +56.80 ° / -62 °                                                                       |
| Platform capacity / capacity (maximum)  | Q                   | 240 kg / 350 kg                                                                        |
| Turret rotation                         |                     | 360 °                                                                                  |
| Platform rotation (right / left)        |                     | 90 ° / 90 °                                                                            |
| Number of people (indoor / outdoor)     |                     | 2/3                                                                                    |
| Weight and dimensions                   |                     |                                                                                        |
| Platform weight*                        |                     | 16650 kg                                                                               |
| Platform dimensions (length x width)    | lp / ep             | 2.30 m x 0.90 m                                                                        |
| Floor height (access)                   | h20                 | 0.48 m                                                                                 |
| Overall length                          | l1                  | 11.36 m                                                                                |
| Overall width                           | b1                  | 2.48 m                                                                                 |
| Overall height                          | h17                 | 2.73 m                                                                                 |
| Overall length (stowed)                 | 19                  | 8.09 m                                                                                 |
| Overall height (stowed)                 | h18 ***             | 2.71 m                                                                                 |
| Overall length with platform extension  | l15                 | 11.35 m                                                                                |
| Counterweight Oversize / Reach          |                     | 1.45 m                                                                                 |
| Ground clearance at centre of wheelbase | m2                  | 0.41 m                                                                                 |
| Wheelbase                               | ٧                   | 2.80 m                                                                                 |
| Performances                            |                     |                                                                                        |
| Drive speed - stowed                    |                     | 4.50 km/h                                                                              |
| Drive speed - raised                    |                     | 0.80 km/h                                                                              |
| Gradeability                            |                     | 34 %                                                                                   |
| Permissible leveling                    |                     | 4 °                                                                                    |
| Wheels                                  |                     |                                                                                        |
| Drive wheels (front / rear)             |                     | 2 / 2                                                                                  |
| Braking wheels (front / rear)           |                     | 2 / 2                                                                                  |
| Engine/Battery                          |                     |                                                                                        |
| Engine brand / model                    |                     | Kubota - V2403-M                                                                       |
| Engine norm                             |                     | Tier 4                                                                                 |
| I.C. Engine power rating / Power        |                     | 46 Hp / 34.10 kW                                                                       |
| Miscellaneous                           |                     |                                                                                        |
| Ground Pressure                         |                     | 22.25 dan/cm2                                                                          |
| Hydraulic Pressure                      |                     | 250 bar                                                                                |
| Fuel tank                               |                     | 72 1                                                                                   |
| Vibration on hands/arms                 |                     | < 0.50 m/s <sup>2</sup>                                                                |
| Daily consumption **                    |                     | 10.81 I                                                                                |
| Standards compliance                    |                     |                                                                                        |
| This machine is in compliance with:     |                     | European directives: 2006/42/EC- Machinery<br>(revised EN280:2013) - 2004/108/EC (EMC) |
|                                         |                     |                                                                                        |