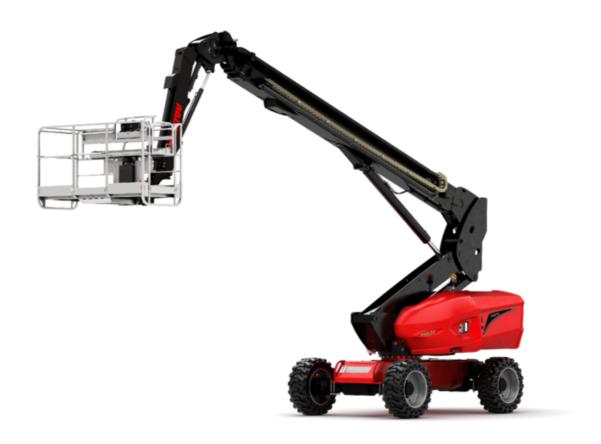

# 280 TJ-X

|                                         | <b>280 TJ-X</b> Cre | eated on August 12, 2025 at 10:34 PM UT                                                |
|-----------------------------------------|---------------------|----------------------------------------------------------------------------------------|
| Capacities                              |                     | Metric                                                                                 |
| Working height                          | h21                 | 27.73 m                                                                                |
| Platform height                         | h7                  | 25.73 m                                                                                |
| Maximum outreach                        |                     | 21.45 m                                                                                |
| Pendular arm rotation (top / bottom)    |                     | +56.80 ° / -62 °                                                                       |
| Platform capacity / capacity (maximum)  | Q                   | 240 kg / 350 kg                                                                        |
| Turret rotation                         |                     | 360 °                                                                                  |
| Platform rotation (right / left)        |                     | 90 ° / 90 °                                                                            |
| Number of people (indoor / outdoor)     |                     | 2/3                                                                                    |
| Weight and dimensions                   |                     |                                                                                        |
| Platform weight*                        |                     | 16650 kg                                                                               |
| Platform dimensions (length x width)    | lp / ep             | 2.30 m x 0.90 m                                                                        |
| Floor height (access)                   | h20                 | 0.48 m                                                                                 |
| Overall length                          | l1                  | 11.36 m                                                                                |
| Overall width                           | b1                  | 2.48 m                                                                                 |
| Overall height                          | h17                 | 2.73 m                                                                                 |
| Overall length (stowed)                 | 19                  | 8.09 m                                                                                 |
| Overall height (stowed)                 | h18 ***             | 2.71 m                                                                                 |
| Overall length with platform extension  | l15                 | 11.35 m                                                                                |
| Counterweight Oversize / Reach          |                     | 1.45 m                                                                                 |
| Ground clearance at centre of wheelbase | m2                  | 0.41 m                                                                                 |
| Wheelbase                               | ٧                   | 2.80 m                                                                                 |
| Performances                            |                     |                                                                                        |
| Drive speed - stowed                    |                     | 4.50 km/h                                                                              |
| Drive speed - raised                    |                     | 0.80 km/h                                                                              |
| Gradeability                            |                     | 34 %                                                                                   |
| Permissible leveling                    |                     | 4 °                                                                                    |
| Wheels                                  |                     |                                                                                        |
| Drive wheels (front / rear)             |                     | 2 / 2                                                                                  |
| Braking wheels (front / rear)           |                     | 2 / 2                                                                                  |
| Engine/Battery                          |                     |                                                                                        |
| Engine brand / model                    |                     | Kubota - V2403-M                                                                       |
| Engine norm                             |                     | Tier 4                                                                                 |
| I.C. Engine power rating / Power        |                     | 46 Hp / 34.10 kW                                                                       |
| Miscellaneous                           |                     |                                                                                        |
| Ground Pressure                         |                     | 22.25 dan/cm2                                                                          |
| Hydraulic Pressure                      |                     | 250 bar                                                                                |
| Fuel tank                               |                     | 72 1                                                                                   |
| Vibration on hands/arms                 |                     | < 0.50 m/s <sup>2</sup>                                                                |
| Daily consumption **                    |                     | 10.81 I                                                                                |
| Standards compliance                    |                     |                                                                                        |
| This machine is in compliance with:     |                     | European directives: 2006/42/EC- Machinery<br>(revised EN280:2013) - 2004/108/EC (EMC) |
|                                         |                     |                                                                                        |