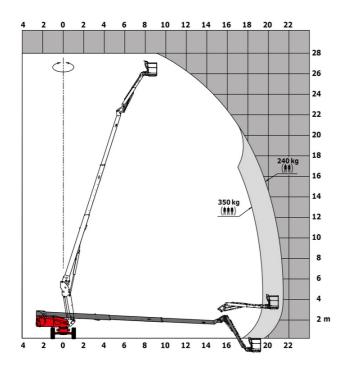

#### 280 TJ-X - Load chart

#### Load Chart for MEWP Metric

# 280 TJ-X

|                                         | <b>260 13-X</b> Greated off August 15, 2025 at 5.42 AW 010 |                                                                                        |
|-----------------------------------------|------------------------------------------------------------|----------------------------------------------------------------------------------------|
| Capacities                              |                                                            | Metric                                                                                 |
| Working height                          | h21                                                        | 27.73 m                                                                                |
| Platform height                         | h7                                                         | 25.73 m                                                                                |
| Maximum outreach                        |                                                            | 21.45 m                                                                                |
| Pendular arm rotation (top / bottom)    |                                                            | +56.80 ° / -62 °                                                                       |
| Platform capacity / capacity (maximum)  | Q                                                          | 240 kg / 350 kg                                                                        |
| Turret rotation                         |                                                            | 360 °                                                                                  |
| Platform rotation (right / left)        |                                                            | 90 ° / 90 °                                                                            |
| Number of people (indoor / outdoor)     |                                                            | 2/3                                                                                    |
| Weight and dimensions                   |                                                            |                                                                                        |
| Platform weight*                        |                                                            | 16650 kg                                                                               |
| Platform dimensions (length x width)    | lp / ep                                                    | 2.30 m x 0.90 m                                                                        |
| Floor height (access)                   | h20                                                        | 0.48 m                                                                                 |
| Overall length                          | 11                                                         | 11.36 m                                                                                |
| Overall width                           | b1                                                         | 2.48 m                                                                                 |
| Overall height                          | h17                                                        | 2.73 m                                                                                 |
| Overall length (stowed)                 | 19                                                         | 8.09 m                                                                                 |
| Overall height (stowed)                 | h18 ***                                                    | 2.71 m                                                                                 |
| Overall length with platform extension  | 115                                                        | 11.35 m                                                                                |
| Counterweight Oversize / Reach          |                                                            | 1.45 m                                                                                 |
| Ground clearance at centre of wheelbase | m2                                                         | 0.41 m                                                                                 |
| Wheelbase                               | v                                                          | 2.80 m                                                                                 |
| Performances                            |                                                            |                                                                                        |
| Drive speed - stowed                    |                                                            | 4.50 km/h                                                                              |
| Drive speed - raised                    |                                                            | 0.80 km/h                                                                              |
| Gradeability                            |                                                            | 34 %                                                                                   |
| Permissible leveling                    |                                                            | 4 °                                                                                    |
| Wheels                                  |                                                            |                                                                                        |
| Drive wheels (front / rear)             |                                                            | 2/2                                                                                    |
| Braking wheels (front / rear)           |                                                            | 2 / 2                                                                                  |
| Engine/Battery                          |                                                            |                                                                                        |
| Engine brand / model                    |                                                            | Kubota - V2403-M                                                                       |
| Engine norm                             |                                                            | Tier 4                                                                                 |
| I.C. Engine power rating / Power        |                                                            | 46 Hp / 34.10 kW                                                                       |
| Miscellaneous                           |                                                            |                                                                                        |
| Ground Pressure                         |                                                            | 22.25 dan/cm2                                                                          |
| Hydraulic Pressure                      |                                                            | 250 bar                                                                                |
| Fuel tank                               |                                                            | 72                                                                                     |
| Vibration on hands/arms                 |                                                            | < 0.50 m/s²                                                                            |
| Daily consumption **                    |                                                            | 10.81 l                                                                                |
| Standards compliance                    |                                                            |                                                                                        |
| This machine is in compliance with:     |                                                            | European directives: 2006/42/EC- Machinery<br>(revised EN280:2013) - 2004/108/EC (EMC) |
|                                         |                                                            |                                                                                        |