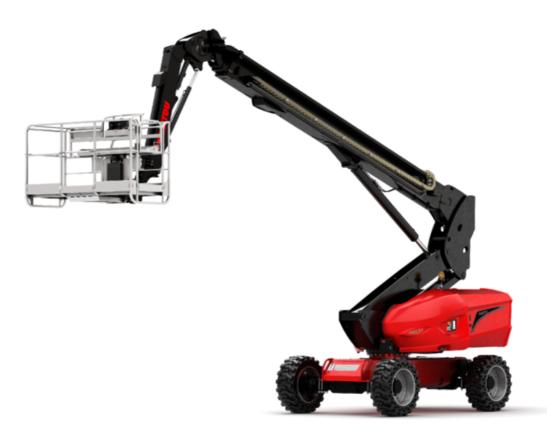

# 280 TJ-X

|                                         | <b>260 13-X</b> Greated off August 15, 2025 at 5.42 AW 010 |                                                                                        |
|-----------------------------------------|------------------------------------------------------------|----------------------------------------------------------------------------------------|
| Capacities                              |                                                            | Metric                                                                                 |
| Working height                          | h21                                                        | 27.73 m                                                                                |
| Platform height                         | h7                                                         | 25.73 m                                                                                |
| Maximum outreach                        |                                                            | 21.45 m                                                                                |
| Pendular arm rotation (top / bottom)    |                                                            | +56.80 ° / -62 °                                                                       |
| Platform capacity / capacity (maximum)  | Q                                                          | 240 kg / 350 kg                                                                        |
| Turret rotation                         |                                                            | 360 °                                                                                  |
| Platform rotation (right / left)        |                                                            | 90 ° / 90 °                                                                            |
| Number of people (indoor / outdoor)     |                                                            | 2/3                                                                                    |
| Weight and dimensions                   |                                                            |                                                                                        |
| Platform weight*                        |                                                            | 16650 kg                                                                               |
| Platform dimensions (length x width)    | lp / ep                                                    | 2.30 m x 0.90 m                                                                        |
| Floor height (access)                   | h20                                                        | 0.48 m                                                                                 |
| Overall length                          | 11                                                         | 11.36 m                                                                                |
| Overall width                           | b1                                                         | 2.48 m                                                                                 |
| Overall height                          | h17                                                        | 2.73 m                                                                                 |
| Overall length (stowed)                 | 19                                                         | 8.09 m                                                                                 |
| Overall height (stowed)                 | h18 ***                                                    | 2.71 m                                                                                 |
| Overall length with platform extension  | 115                                                        | 11.35 m                                                                                |
| Counterweight Oversize / Reach          |                                                            | 1.45 m                                                                                 |
| Ground clearance at centre of wheelbase | m2                                                         | 0.41 m                                                                                 |
| Wheelbase                               | v                                                          | 2.80 m                                                                                 |
| Performances                            |                                                            |                                                                                        |
| Drive speed - stowed                    |                                                            | 4.50 km/h                                                                              |
| Drive speed - raised                    |                                                            | 0.80 km/h                                                                              |
| Gradeability                            |                                                            | 34 %                                                                                   |
| Permissible leveling                    |                                                            | 4 °                                                                                    |
| Wheels                                  |                                                            |                                                                                        |
| Drive wheels (front / rear)             |                                                            | 2/2                                                                                    |
| Braking wheels (front / rear)           |                                                            | 2 / 2                                                                                  |
| Engine/Battery                          |                                                            |                                                                                        |
| Engine brand / model                    |                                                            | Kubota - V2403-M                                                                       |
| Engine norm                             |                                                            | Tier 4                                                                                 |
| I.C. Engine power rating / Power        |                                                            | 46 Hp / 34.10 kW                                                                       |
| Miscellaneous                           |                                                            |                                                                                        |
| Ground Pressure                         |                                                            | 22.25 dan/cm2                                                                          |
| Hydraulic Pressure                      |                                                            | 250 bar                                                                                |
| Fuel tank                               |                                                            | 72                                                                                     |
| Vibration on hands/arms                 |                                                            | < 0.50 m/s²                                                                            |
| Daily consumption **                    |                                                            | 10.81 l                                                                                |
| Standards compliance                    |                                                            |                                                                                        |
| This machine is in compliance with:     |                                                            | European directives: 2006/42/EC- Machinery<br>(revised EN280:2013) - 2004/108/EC (EMC) |
|                                         |                                                            |                                                                                        |

280 TJ-X Created on August 13, 2025 at 3:42 AM UTC

\*Varies according to options and standards of the country to which the machine is delivered \*\* According to "REDUCE cycle"