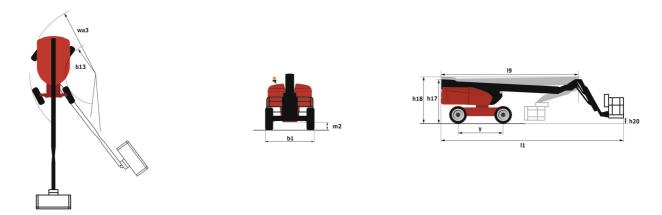

### 280 TJ-X - Dimensional drawing

# 280 TJ-X

|                                         | <b>260 13-X</b> Greated off August 15, 2025 at 5.42 AW 010 |                                                                                        |
|-----------------------------------------|------------------------------------------------------------|----------------------------------------------------------------------------------------|
| Capacities                              |                                                            | Metric                                                                                 |
| Working height                          | h21                                                        | 27.73 m                                                                                |
| Platform height                         | h7                                                         | 25.73 m                                                                                |
| Maximum outreach                        |                                                            | 21.45 m                                                                                |
| Pendular arm rotation (top / bottom)    |                                                            | +56.80 ° / -62 °                                                                       |
| Platform capacity / capacity (maximum)  | Q                                                          | 240 kg / 350 kg                                                                        |
| Turret rotation                         |                                                            | 360 °                                                                                  |
| Platform rotation (right / left)        |                                                            | 90 ° / 90 °                                                                            |
| Number of people (indoor / outdoor)     |                                                            | 2/3                                                                                    |
| Weight and dimensions                   |                                                            |                                                                                        |
| Platform weight*                        |                                                            | 16650 kg                                                                               |
| Platform dimensions (length x width)    | lp / ep                                                    | 2.30 m x 0.90 m                                                                        |
| Floor height (access)                   | h20                                                        | 0.48 m                                                                                 |
| Overall length                          | 11                                                         | 11.36 m                                                                                |
| Overall width                           | b1                                                         | 2.48 m                                                                                 |
| Overall height                          | h17                                                        | 2.73 m                                                                                 |
| Overall length (stowed)                 | 19                                                         | 8.09 m                                                                                 |
| Overall height (stowed)                 | h18 ***                                                    | 2.71 m                                                                                 |
| Overall length with platform extension  | 115                                                        | 11.35 m                                                                                |
| Counterweight Oversize / Reach          |                                                            | 1.45 m                                                                                 |
| Ground clearance at centre of wheelbase | m2                                                         | 0.41 m                                                                                 |
| Wheelbase                               | v                                                          | 2.80 m                                                                                 |
| Performances                            |                                                            |                                                                                        |
| Drive speed - stowed                    |                                                            | 4.50 km/h                                                                              |
| Drive speed - raised                    |                                                            | 0.80 km/h                                                                              |
| Gradeability                            |                                                            | 34 %                                                                                   |
| Permissible leveling                    |                                                            | 4 °                                                                                    |
| Wheels                                  |                                                            |                                                                                        |
| Drive wheels (front / rear)             |                                                            | 2/2                                                                                    |
| Braking wheels (front / rear)           |                                                            | 2 / 2                                                                                  |
| Engine/Battery                          |                                                            |                                                                                        |
| Engine brand / model                    |                                                            | Kubota - V2403-M                                                                       |
| Engine norm                             |                                                            | Tier 4                                                                                 |
| I.C. Engine power rating / Power        |                                                            | 46 Hp / 34.10 kW                                                                       |
| Miscellaneous                           |                                                            |                                                                                        |
| Ground Pressure                         |                                                            | 22.25 dan/cm2                                                                          |
| Hydraulic Pressure                      |                                                            | 250 bar                                                                                |
| Fuel tank                               |                                                            | 72                                                                                     |
| Vibration on hands/arms                 |                                                            | < 0.50 m/s²                                                                            |
| Daily consumption **                    |                                                            | 10.81 l                                                                                |
| Standards compliance                    |                                                            |                                                                                        |
| This machine is in compliance with:     |                                                            | European directives: 2006/42/EC- Machinery<br>(revised EN280:2013) - 2004/108/EC (EMC) |
|                                         |                                                            |                                                                                        |