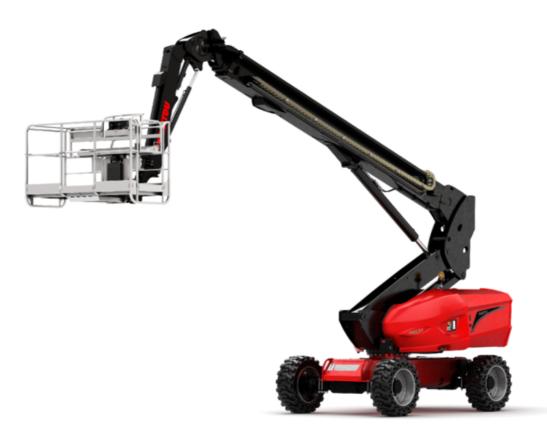

Technical sheet :

# 280 TJ-X

|                                         | <b>280 13-</b> A GR | aleu oli August 12, 2025 al 2.00 i M OTC                                               |
|-----------------------------------------|---------------------|----------------------------------------------------------------------------------------|
| Capacities                              |                     | Metric                                                                                 |
| Working height                          | h21                 | 27.73 m                                                                                |
| Platform height                         | h7                  | 25.73 m                                                                                |
| Maximum outreach                        |                     | 21.45 m                                                                                |
| Pendular arm rotation (top / bottom)    |                     | +56.80 ° / -62 °                                                                       |
| Platform capacity / capacity (maximum)  | Q                   | 240 kg / 350 kg                                                                        |
| Turret rotation                         |                     | 360 °                                                                                  |
| Platform rotation (right / left)        |                     | 90 ° / 90 °                                                                            |
| Number of people (indoor / outdoor)     |                     | 2/3                                                                                    |
| Weight and dimensions                   |                     |                                                                                        |
| Platform weight*                        |                     | 16650 kg                                                                               |
| Platform dimensions (length x width)    | lp / ep             | 2.30 m x 0.90 m                                                                        |
| Floor height (access)                   | h20                 | 0.48 m                                                                                 |
| Overall length                          | 11                  | 11.36 m                                                                                |
| Overall width                           | b1                  | 2.48 m                                                                                 |
| Overall height                          | h17                 | 2.73 m                                                                                 |
| Overall length (stowed)                 | 19                  | 8.09 m                                                                                 |
| Overall height (stowed)                 | h18 ***             | 2.71 m                                                                                 |
| Overall length with platform extension  | 115                 | 11.35 m                                                                                |
| Counterweight Oversize / Reach          |                     | 1.45 m                                                                                 |
| Ground clearance at centre of wheelbase | m2                  | 0.41 m                                                                                 |
| Wheelbase                               | у                   | 2.80 m                                                                                 |
| Performances                            |                     |                                                                                        |
| Drive speed - stowed                    |                     | 4.50 km/h                                                                              |
| Drive speed - raised                    |                     | 0.80 km/h                                                                              |
| Gradeability                            |                     | 34 %                                                                                   |
| Permissible leveling                    |                     | 4 °                                                                                    |
| Wheels                                  |                     |                                                                                        |
| Drive wheels (front / rear)             |                     | 2/2                                                                                    |
| Braking wheels (front / rear)           |                     | 2/2                                                                                    |
| Engine/Battery                          |                     |                                                                                        |
| Engine brand / model                    |                     | Kubota - V2403-M                                                                       |
| Engine norm                             |                     | Tier 4                                                                                 |
| I.C. Engine power rating / Power        |                     | 46 Hp / 34.10 kW                                                                       |
| Miscellaneous                           |                     |                                                                                        |
| Ground Pressure                         |                     | 22.25 dan/cm2                                                                          |
| Hydraulic Pressure                      |                     | 250 bar                                                                                |
| Fuel tank                               |                     | 72                                                                                     |
| Vibration on hands/arms                 |                     | < 0.50 m/s²                                                                            |
| Daily consumption **                    |                     | 10.81                                                                                  |
| Standards compliance                    |                     |                                                                                        |
| This machine is in compliance with:     |                     | European directives: 2006/42/EC- Machinery<br>(revised EN280:2013) - 2004/108/EC (EMC) |
|                                         |                     |                                                                                        |