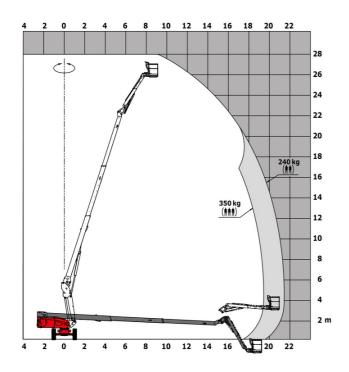

### 280 TJ-X - Load chart

#### Load Chart for MEWP Metric

# 280 TJ-X

|                                         | <b>280 13-</b> A GR | aleu oli August 12, 2025 al 2.00 i M OTC                                               |
|-----------------------------------------|---------------------|----------------------------------------------------------------------------------------|
| Capacities                              |                     | Metric                                                                                 |
| Working height                          | h21                 | 27.73 m                                                                                |
| Platform height                         | h7                  | 25.73 m                                                                                |
| Maximum outreach                        |                     | 21.45 m                                                                                |
| Pendular arm rotation (top / bottom)    |                     | +56.80 ° / -62 °                                                                       |
| Platform capacity / capacity (maximum)  | Q                   | 240 kg / 350 kg                                                                        |
| Turret rotation                         |                     | 360 °                                                                                  |
| Platform rotation (right / left)        |                     | 90 ° / 90 °                                                                            |
| Number of people (indoor / outdoor)     |                     | 2/3                                                                                    |
| Weight and dimensions                   |                     |                                                                                        |
| Platform weight*                        |                     | 16650 kg                                                                               |
| Platform dimensions (length x width)    | lp / ep             | 2.30 m x 0.90 m                                                                        |
| Floor height (access)                   | h20                 | 0.48 m                                                                                 |
| Overall length                          | 11                  | 11.36 m                                                                                |
| Overall width                           | b1                  | 2.48 m                                                                                 |
| Overall height                          | h17                 | 2.73 m                                                                                 |
| Overall length (stowed)                 | 19                  | 8.09 m                                                                                 |
| Overall height (stowed)                 | h18 ***             | 2.71 m                                                                                 |
| Overall length with platform extension  | 115                 | 11.35 m                                                                                |
| Counterweight Oversize / Reach          |                     | 1.45 m                                                                                 |
| Ground clearance at centre of wheelbase | m2                  | 0.41 m                                                                                 |
| Wheelbase                               | у                   | 2.80 m                                                                                 |
| Performances                            |                     |                                                                                        |
| Drive speed - stowed                    |                     | 4.50 km/h                                                                              |
| Drive speed - raised                    |                     | 0.80 km/h                                                                              |
| Gradeability                            |                     | 34 %                                                                                   |
| Permissible leveling                    |                     | 4 °                                                                                    |
| Wheels                                  |                     |                                                                                        |
| Drive wheels (front / rear)             |                     | 2/2                                                                                    |
| Braking wheels (front / rear)           |                     | 2/2                                                                                    |
| Engine/Battery                          |                     |                                                                                        |
| Engine brand / model                    |                     | Kubota - V2403-M                                                                       |
| Engine norm                             |                     | Tier 4                                                                                 |
| I.C. Engine power rating / Power        |                     | 46 Hp / 34.10 kW                                                                       |
| Miscellaneous                           |                     |                                                                                        |
| Ground Pressure                         |                     | 22.25 dan/cm2                                                                          |
| Hydraulic Pressure                      |                     | 250 bar                                                                                |
| Fuel tank                               |                     | 72                                                                                     |
| Vibration on hands/arms                 |                     | < 0.50 m/s²                                                                            |
| Daily consumption **                    |                     | 10.81                                                                                  |
| Standards compliance                    |                     |                                                                                        |
| This machine is in compliance with:     |                     | European directives: 2006/42/EC- Machinery<br>(revised EN280:2013) - 2004/108/EC (EMC) |
|                                         |                     |                                                                                        |