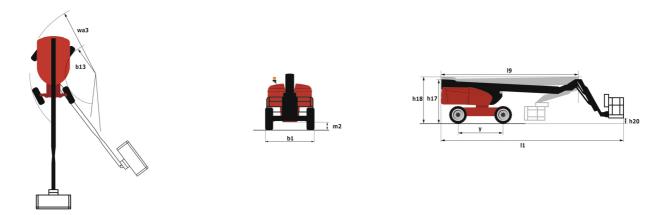

# 280 TJ-X - Dimensional drawing

# 280 TJ-X

|                                         | <b>280 13-</b> A GR | aleu oli August 12, 2025 al 2.00 i M OTC                                               |
|-----------------------------------------|---------------------|----------------------------------------------------------------------------------------|
| Capacities                              |                     | Metric                                                                                 |
| Working height                          | h21                 | 27.73 m                                                                                |
| Platform height                         | h7                  | 25.73 m                                                                                |
| Maximum outreach                        |                     | 21.45 m                                                                                |
| Pendular arm rotation (top / bottom)    |                     | +56.80 ° / -62 °                                                                       |
| Platform capacity / capacity (maximum)  | Q                   | 240 kg / 350 kg                                                                        |
| Turret rotation                         |                     | 360 °                                                                                  |
| Platform rotation (right / left)        |                     | 90 ° / 90 °                                                                            |
| Number of people (indoor / outdoor)     |                     | 2/3                                                                                    |
| Weight and dimensions                   |                     |                                                                                        |
| Platform weight*                        |                     | 16650 kg                                                                               |
| Platform dimensions (length x width)    | lp / ep             | 2.30 m x 0.90 m                                                                        |
| Floor height (access)                   | h20                 | 0.48 m                                                                                 |
| Overall length                          | 11                  | 11.36 m                                                                                |
| Overall width                           | b1                  | 2.48 m                                                                                 |
| Overall height                          | h17                 | 2.73 m                                                                                 |
| Overall length (stowed)                 | 19                  | 8.09 m                                                                                 |
| Overall height (stowed)                 | h18 ***             | 2.71 m                                                                                 |
| Overall length with platform extension  | 115                 | 11.35 m                                                                                |
| Counterweight Oversize / Reach          |                     | 1.45 m                                                                                 |
| Ground clearance at centre of wheelbase | m2                  | 0.41 m                                                                                 |
| Wheelbase                               | у                   | 2.80 m                                                                                 |
| Performances                            |                     |                                                                                        |
| Drive speed - stowed                    |                     | 4.50 km/h                                                                              |
| Drive speed - raised                    |                     | 0.80 km/h                                                                              |
| Gradeability                            |                     | 34 %                                                                                   |
| Permissible leveling                    |                     | 4 °                                                                                    |
| Wheels                                  |                     |                                                                                        |
| Drive wheels (front / rear)             |                     | 2/2                                                                                    |
| Braking wheels (front / rear)           |                     | 2/2                                                                                    |
| Engine/Battery                          |                     |                                                                                        |
| Engine brand / model                    |                     | Kubota - V2403-M                                                                       |
| Engine norm                             |                     | Tier 4                                                                                 |
| I.C. Engine power rating / Power        |                     | 46 Hp / 34.10 kW                                                                       |
| Miscellaneous                           |                     |                                                                                        |
| Ground Pressure                         |                     | 22.25 dan/cm2                                                                          |
| Hydraulic Pressure                      |                     | 250 bar                                                                                |
| Fuel tank                               |                     | 72                                                                                     |
| Vibration on hands/arms                 |                     | < 0.50 m/s²                                                                            |
| Daily consumption **                    |                     | 10.81                                                                                  |
| Standards compliance                    |                     |                                                                                        |
| This machine is in compliance with:     |                     | European directives: 2006/42/EC- Machinery<br>(revised EN280:2013) - 2004/108/EC (EMC) |
|                                         |                     |                                                                                        |