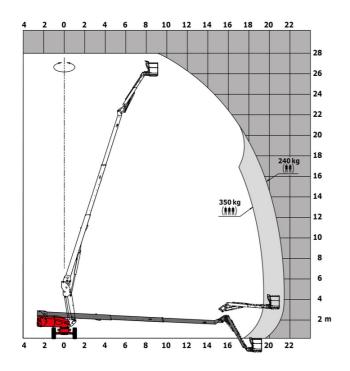

| 10.81                                                                                                                |  |
| tandards compliance                    |                                                    | 10.011                                                                                                               |  |
| his machine is in compliance with:     | (revised EN280:20                                  | European directives: 2006/42/EC- Machinery<br>(revised EN280:2013) - 2004/108/EC (EMC) -<br>2006/95/EC (Low voltage) |  |

\*Varies according to options and standards of the country to which the machine is delivered \*\* According to "REDUCE cycle"  $\,$ 

## 280 TJ-X - Load chart

### Load Chart for MEWP Metric



# Equipment

### Standard

| o and a second se |
|-----------------------------------------------------------------------------------------------------------------------------------------------------------------------------------------------------------------------------------------------------------------------------------------------------------------------------------------------------------------------------------------------------------------------------------------------------------------------------------------------------------------------------------------------------------------------------------------------------------------------------------------------------------------------------------------------------|
| 20" tyres