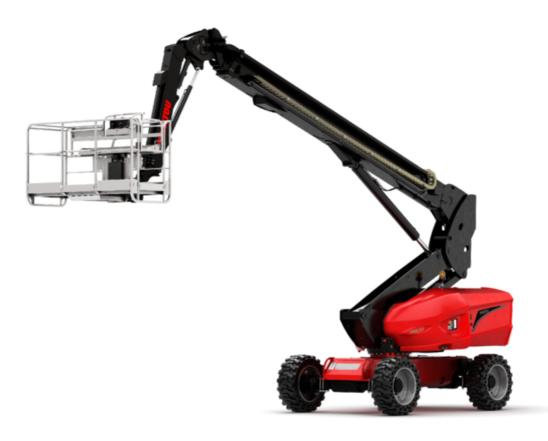

# 280 TJ-X

|                                        | <b>280 ع-دــــــــــــــــــــــــــــــــــــ</b> | 2024 at 5:58:25 PM U                                                                                                 |  |
|----------------------------------------|----------------------------------------------------|----------------------------------------------------------------------------------------------------------------------|--|
| Capacities                             |                                                    | Metric                                                                                                               |  |
| Working height                         | h21                                                | 27.73 m                                                                                                              |  |
| Floor height (access)                  | h20                                                | 0.48 m                                                                                                               |  |
| latform height                         | h7                                                 | 25.73 m                                                                                                              |  |
| lax. outreach                          |                                                    | 21.45 m                                                                                                              |  |
| endular arm rotation (top / bottom)    | +5                                                 | 6.80 ° / -62 °                                                                                                       |  |
| latform capacity / capacity (maximum)  | Q 24                                               | 0 kg / 350 kg                                                                                                        |  |
| urret rotation                         |                                                    | 360 °                                                                                                                |  |
| latform rotation (right / left)        |                                                    | 90°/90°                                                                                                              |  |
| umber of people (indoor)               |                                                    | 2/3                                                                                                                  |  |
| /eight and dimensions                  |                                                    |                                                                                                                      |  |
| latform weight*                        |                                                    | 16650 kg                                                                                                             |  |
| latform dimensions (length x width)    |                                                    | 0 m x 0.90 m                                                                                                         |  |
| verall length                          | 11                                                 | 11.36 m                                                                                                              |  |
| verall width                           | b1                                                 | 2.48 m                                                                                                               |  |
| verall height                          | h17                                                | 2.73 m                                                                                                               |  |
| verall length (stowed)                 | 19                                                 | 8.09 m                                                                                                               |  |
| verall height (stowed)                 | h18                                                | 2.71 m                                                                                                               |  |
| verall length with platform extension  | 115                                                | 11.35 m                                                                                                              |  |
| ounterweight Oversize / Reach          |                                                    | 1.45 m                                                                                                               |  |
| round clearance at centre of wheelbase | m2                                                 | 0.41 m                                                                                                               |  |
| /heelbase                              | y                                                  | 2.80 m                                                                                                               |  |
| erformances                            |                                                    |                                                                                                                      |  |
| rive speed - stowed                    |                                                    | 4.50 km/h                                                                                                            |  |
| rive speed - raised                    |                                                    | 0.80 km/h                                                                                                            |  |
| radeability                            |                                                    | 34 %                                                                                                                 |  |
| ermissible leveling                    |                                                    | 4 °                                                                                                                  |  |
| /heels                                 |                                                    |                                                                                                                      |  |
| rive wheels (front / rear)             |                                                    | 2/2                                                                                                                  |  |
| raking wheels (front / rear)           |                                                    | 2/2                                                                                                                  |  |
| ngine/Battery                          |                                                    | 272                                                                                                                  |  |
| ngine brand / model                    | Кир                                                | ota - V2403-M                                                                                                        |  |
| C. Engine power rating / Power         |                                                    | Hp / 34.10 kW                                                                                                        |  |
| liscellaneous                          |                                                    | ip / 0 1110 km                                                                                                       |  |
| round Pressure                         | 22                                                 | .25 dan/cm2                                                                                                          |  |
| ydraulic Pressure                      |                                                    | 250 bar                                                                                                              |  |
| uel tank                               |                                                    | 72                                                                                                                   |  |
| ibration on hands/arms                 |                                                    | < 0.50 m/s <sup>2</sup>                                                                                              |  |
| aily consumption **                    |                                                    | 10.81                                                                                                                |  |
| tandards compliance                    |                                                    | 10.011                                                                                                               |  |
| his machine is in compliance with:     | (revised EN280:20                                  | European directives: 2006/42/EC- Machinery<br>(revised EN280:2013) - 2004/108/EC (EMC) -<br>2006/95/EC (Low voltage) |  |