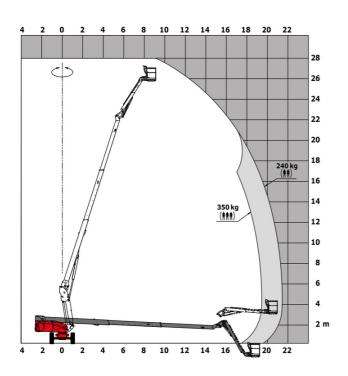

## 280 TJ-X - Load chart

### Load Chart for MEWP Metric

# 280 TJ-X

|                                         | 280 TJ-X | Created on 19 May 2024 at 18:53:05 UTC                                                                               |
|-----------------------------------------|----------|----------------------------------------------------------------------------------------------------------------------|
| Capacities                              |          | Metric                                                                                                               |
| Working height                          | h21      | 27.73 m                                                                                                              |
| Floor height (access)                   | h20      | 0.48 m                                                                                                               |
| Platform height                         | h7       | 25.73 m                                                                                                              |
| Max. outreach                           |          | 21.45 m                                                                                                              |
| Pendular arm rotation (top / bottom)    |          | +56.80 ° / -62 °                                                                                                     |
| Platform capacity / capacity (maximum)  | Q        | 240 kg / 350 kg                                                                                                      |
| Turret rotation                         |          | 360 °                                                                                                                |
| Platform rotation (right / left)        |          | 90 ° / 90 °                                                                                                          |
| Number of people (indoor / outdoor)     |          | 2/3                                                                                                                  |
| Weight and dimensions                   |          |                                                                                                                      |
| Platform weight*                        |          | 16650 kg                                                                                                             |
| Platform dimensions (length x width)    | lp / ep  | 2.30 m x 0.90 m                                                                                                      |
| Overall length                          | l1       | 11.36 m                                                                                                              |
| Overall width                           | b1       | 2.48 m                                                                                                               |
| Overall height                          | h17      | 2.73 m                                                                                                               |
| Overall length (stowed)                 | 19       | 8.09 m                                                                                                               |
| Overall height (stowed)                 | h18      | 2.71 m                                                                                                               |
| Overall length with platform extension  | l15      | 11.35 m                                                                                                              |
| Counterweight Oversize / Reach          |          | 1.45 m                                                                                                               |
| Ground clearance at centre of wheelbase | m2       | 0.41 m                                                                                                               |
| Wheelbase                               | у        | 2.80 m                                                                                                               |
| Performances                            |          |                                                                                                                      |
| Drive speed - stowed                    |          | 4.50 km/h                                                                                                            |
| Drive speed - raised                    |          | 0.80 km/h                                                                                                            |
| Gradeability                            |          | 34 %                                                                                                                 |
| Permissible leveling                    |          | 4 °                                                                                                                  |
| Wheels                                  |          |                                                                                                                      |
| Drive wheels (front / rear)             |          | 2/2                                                                                                                  |
| Braking wheels (front / rear)           |          | 2 / 2                                                                                                                |
| Engine/Battery                          |          |                                                                                                                      |
| Engine brand / model                    |          | Kubota - V2403-M                                                                                                     |
| I.C. Engine power rating / Power        |          | 46 Hp / 34.10 kW                                                                                                     |
| Miscellaneous                           |          |                                                                                                                      |
| Ground Pressure                         |          | 22.25 dan/cm2                                                                                                        |
| Hydraulic Pressure                      |          | 250 bar                                                                                                              |
| Fuel tank                               |          | 72                                                                                                                   |
| Vibration on hands/arms                 |          | < 0.50 m/s²                                                                                                          |
| Daily consumption **                    |          | 10.81                                                                                                                |
| Standards compliance                    |          |                                                                                                                      |
| This machine is in compliance with:     |          | European directives: 2006/42/EC- Machinery<br>(revised EN280:2013) - 2004/108/EC (EMC) -<br>2006/95/EC (Low voltage) |