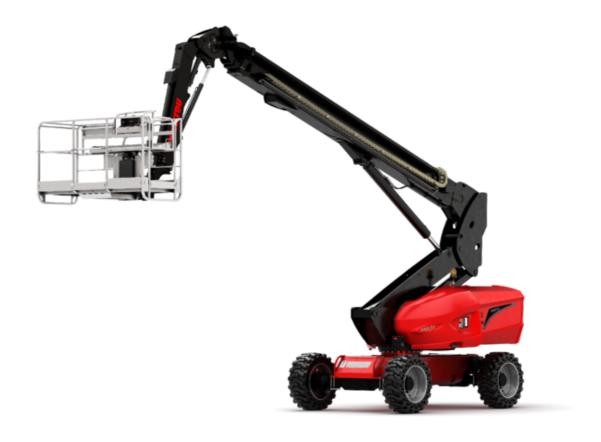

# 280 TJ-X

|                                         | 280 TJ-X | Created on 19 May 2024 at 18:53:05 UTC                                                                               |
|-----------------------------------------|----------|----------------------------------------------------------------------------------------------------------------------|
| Capacities                              |          | Metric                                                                                                               |
| Working height                          | h21      | 27.73 m                                                                                                              |
| Floor height (access)                   | h20      | 0.48 m                                                                                                               |
| Platform height                         | h7       | 25.73 m                                                                                                              |
| Max. outreach                           |          | 21.45 m                                                                                                              |
| Pendular arm rotation (top / bottom)    |          | +56.80 ° / -62 °                                                                                                     |
| Platform capacity / capacity (maximum)  | Q        | 240 kg / 350 kg                                                                                                      |
| Turret rotation                         |          | 360 °                                                                                                                |
| Platform rotation (right / left)        |          | 90 ° / 90 °                                                                                                          |
| Number of people (indoor / outdoor)     |          | 2/3                                                                                                                  |
| Weight and dimensions                   |          |                                                                                                                      |
| Platform weight*                        |          | 16650 kg                                                                                                             |
| Platform dimensions (length x width)    | lp / ep  | 2.30 m x 0.90 m                                                                                                      |
| Overall length                          | l1       | 11.36 m                                                                                                              |
| Overall width                           | b1       | 2.48 m                                                                                                               |
| Overall height                          | h17      | 2.73 m                                                                                                               |
| Overall length (stowed)                 | 19       | 8.09 m                                                                                                               |
| Overall height (stowed)                 | h18      | 2.71 m                                                                                                               |
| Overall length with platform extension  | l15      | 11.35 m                                                                                                              |
| Counterweight Oversize / Reach          |          | 1.45 m                                                                                                               |
| Ground clearance at centre of wheelbase | m2       | 0.41 m                                                                                                               |
| Wheelbase                               | у        | 2.80 m                                                                                                               |
| Performances                            |          |                                                                                                                      |
| Drive speed - stowed                    |          | 4.50 km/h                                                                                                            |
| Drive speed - raised                    |          | 0.80 km/h                                                                                                            |
| Gradeability                            |          | 34 %                                                                                                                 |
| Permissible leveling                    |          | 4 °                                                                                                                  |
| Wheels                                  |          |                                                                                                                      |
| Drive wheels (front / rear)             |          | 2/2                                                                                                                  |
| Braking wheels (front / rear)           |          | 2 / 2                                                                                                                |
| Engine/Battery                          |          |                                                                                                                      |
| Engine brand / model                    |          | Kubota - V2403-M                                                                                                     |
| I.C. Engine power rating / Power        |          | 46 Hp / 34.10 kW                                                                                                     |
| Miscellaneous                           |          |                                                                                                                      |
| Ground Pressure                         |          | 22.25 dan/cm2                                                                                                        |
| Hydraulic Pressure                      |          | 250 bar                                                                                                              |
| Fuel tank                               |          | 72                                                                                                                   |
| Vibration on hands/arms                 |          | < 0.50 m/s²                                                                                                          |
| Daily consumption **                    |          | 10.81                                                                                                                |
| Standards compliance                    |          |                                                                                                                      |
| This machine is in compliance with:     |          | European directives: 2006/42/EC- Machinery<br>(revised EN280:2013) - 2004/108/EC (EMC) -<br>2006/95/EC (Low voltage) |