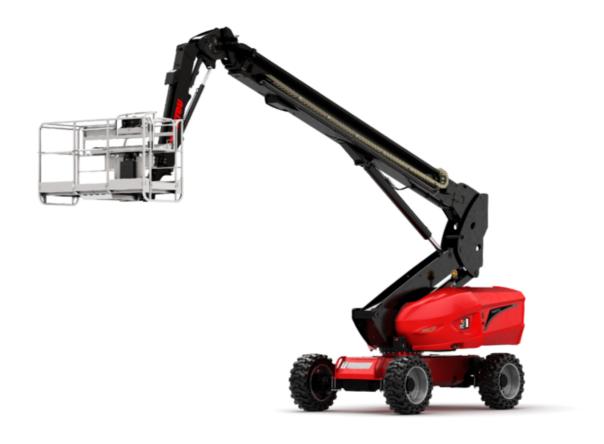

# 280 TJ-X

|                                         | 280 TJ-X | Created on April 28, 2024 at 9:41:34 PM UTC                                                                          |
|-----------------------------------------|----------|----------------------------------------------------------------------------------------------------------------------|
| Capacities                              |          | Metric                                                                                                               |
| Working height                          | h21      | 27.73 m                                                                                                              |
| Floor height (access)                   | h20      | 0.48 m                                                                                                               |
| Platform height                         | h7       | 25.73 m                                                                                                              |
| Max. outreach                           |          | 21.45 m                                                                                                              |
| Pendular arm rotation (top / bottom)    |          | +56.80 ° / -62 °                                                                                                     |
| Platform capacity / capacity (maximum)  | Q        | 240 kg / 350 kg                                                                                                      |
| Turret rotation                         |          | 360 °                                                                                                                |
| Platform rotation (right / left)        |          | 90 ° / 90 °                                                                                                          |
| Number of people (indoor / outdoor)     |          | 2/3                                                                                                                  |
| Weight and dimensions                   |          |                                                                                                                      |
| Platform weight*                        |          | 16650 kg                                                                                                             |
| Platform dimensions (length x width)    | lp / ep  | 2.30 m x 0.90 m                                                                                                      |
| Overall length                          | l1       | 11.36 m                                                                                                              |
| Overall width                           | b1       | 2.48 m                                                                                                               |
| Overall height                          | h17      | 2.73 m                                                                                                               |
| Overall length (stowed)                 | 19       | 8.09 m                                                                                                               |
| Overall height (stowed)                 | h18      | 2.71 m                                                                                                               |
| Overall length with platform extension  | l15      | 11.35 m                                                                                                              |
| Counterweight Oversize / Reach          |          | 1.45 m                                                                                                               |
| Ground clearance at centre of wheelbase | m2       | 0.41 m                                                                                                               |
| Wheelbase                               | у        | 2.80 m                                                                                                               |
| Performances                            |          |                                                                                                                      |
| Drive speed - stowed                    |          | 4.50 km/h                                                                                                            |
| Drive speed - raised                    |          | 0.80 km/h                                                                                                            |
| Gradeability                            |          | 34 %                                                                                                                 |
| Permissible leveling                    |          | 4 °                                                                                                                  |
| Wheels                                  |          |                                                                                                                      |
| Drive wheels (front / rear)             |          | 2 / 2                                                                                                                |
| Braking wheels (front / rear)           |          | 2 / 2                                                                                                                |
| Engine/Battery                          |          |                                                                                                                      |
| Engine brand / model                    |          | Kubota - V2403-M                                                                                                     |
| I.C. Engine power rating / Power        |          | 46 Hp / 34.10 kW                                                                                                     |
| Miscellaneous                           |          |                                                                                                                      |
| Ground Pressure                         |          | 22.25 dan/cm2                                                                                                        |
| Hydraulic Pressure                      |          | 250 bar                                                                                                              |
| Fuel tank                               |          | 72                                                                                                                   |
| Vibration on hands/arms                 |          | < 0.50 m/s <sup>2</sup>                                                                                              |
| Daily consumption **                    |          | 10.81 I                                                                                                              |
| Standards compliance                    |          |                                                                                                                      |
| This machine is in compliance with:     |          | European directives: 2006/42/EC- Machinery<br>(revised EN280:2013) - 2004/108/EC (EMC) -<br>2006/95/EC (Low voltage) |