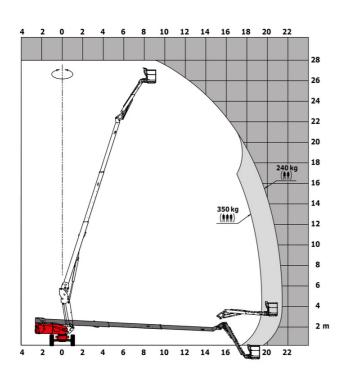

## 280 TJ-X - Load chart

### Load Chart for MEWP Metric

# 280 TJ-X

|                                         | 280 TJ-X | Created on April 28, 2024 at 9:41:34 PM UTC                                                                          |
|-----------------------------------------|----------|----------------------------------------------------------------------------------------------------------------------|
| Capacities                              |          | Metric                                                                                                               |
| Working height                          | h21      | 27.73 m                                                                                                              |
| Floor height (access)                   | h20      | 0.48 m                                                                                                               |
| Platform height                         | h7       | 25.73 m                                                                                                              |
| Max. outreach                           |          | 21.45 m                                                                                                              |
| Pendular arm rotation (top / bottom)    |          | +56.80 ° / -62 °                                                                                                     |
| Platform capacity / capacity (maximum)  | Q        | 240 kg / 350 kg                                                                                                      |
| Turret rotation                         |          | 360 °                                                                                                                |
| Platform rotation (right / left)        |          | 90 ° / 90 °                                                                                                          |
| Number of people (indoor / outdoor)     |          | 2/3                                                                                                                  |
| Weight and dimensions                   |          |                                                                                                                      |
| Platform weight*                        |          | 16650 kg                                                                                                             |
| Platform dimensions (length x width)    | lp / ep  | 2.30 m x 0.90 m                                                                                                      |
| Overall length                          | l1       | 11.36 m                                                                                                              |
| Overall width                           | b1       | 2.48 m                                                                                                               |
| Overall height                          | h17      | 2.73 m                                                                                                               |
| Overall length (stowed)                 | 19       | 8.09 m                                                                                                               |
| Overall height (stowed)                 | h18      | 2.71 m                                                                                                               |
| Overall length with platform extension  | l15      | 11.35 m                                                                                                              |
| Counterweight Oversize / Reach          |          | 1.45 m                                                                                                               |
| Ground clearance at centre of wheelbase | m2       | 0.41 m                                                                                                               |
| Wheelbase                               | у        | 2.80 m                                                                                                               |
| Performances                            |          |                                                                                                                      |
| Drive speed - stowed                    |          | 4.50 km/h                                                                                                            |
| Drive speed - raised                    |          | 0.80 km/h                                                                                                            |
| Gradeability                            |          | 34 %                                                                                                                 |
| Permissible leveling                    |          | 4 °                                                                                                                  |
| Wheels                                  |          |                                                                                                                      |
| Drive wheels (front / rear)             |          | 2 / 2                                                                                                                |
| Braking wheels (front / rear)           |          | 2 / 2                                                                                                                |
| Engine/Battery                          |          |                                                                                                                      |
| Engine brand / model                    |          | Kubota - V2403-M                                                                                                     |
| I.C. Engine power rating / Power        |          | 46 Hp / 34.10 kW                                                                                                     |
| Miscellaneous                           |          |                                                                                                                      |
| Ground Pressure                         |          | 22.25 dan/cm2                                                                                                        |
| Hydraulic Pressure                      |          | 250 bar                                                                                                              |
| Fuel tank                               |          | 72                                                                                                                   |
| Vibration on hands/arms                 |          | < 0.50 m/s <sup>2</sup>                                                                                              |
| Daily consumption **                    |          | 10.81 I                                                                                                              |
| Standards compliance                    |          |                                                                                                                      |
| This machine is in compliance with:     |          | European directives: 2006/42/EC- Machinery<br>(revised EN280:2013) - 2004/108/EC (EMC) -<br>2006/95/EC (Low voltage) |