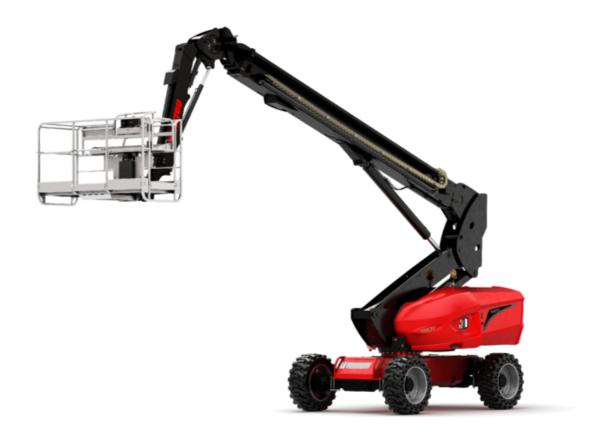

# 280 TJ-X

|                                         | <b>280 T.J-X</b> Crea | ted on April 27, 2024 at 11:36:54 PM UT                                                                              |
|-----------------------------------------|-----------------------|----------------------------------------------------------------------------------------------------------------------|
| Capacities                              |                       | Metric                                                                                                               |
| Working height                          | h21                   | 27.73 m                                                                                                              |
| Floor height (access)                   | h20                   | 0.48 m                                                                                                               |
| Platform height                         | h7                    | 25.73 m                                                                                                              |
| Max. outreach                           |                       | 21.45 m                                                                                                              |
| Pendular arm rotation (top / bottom)    |                       | +56.80 ° / -62 °                                                                                                     |
| Platform capacity / capacity (maximum)  | Q                     | 240 kg / 350 kg                                                                                                      |
| Turret rotation                         |                       | 360 °                                                                                                                |
| Platform rotation (right / left)        |                       | 90 ° / 90 °                                                                                                          |
| Number of people (indoor / outdoor)     |                       | 2/3                                                                                                                  |
| Weight and dimensions                   |                       |                                                                                                                      |
| Platform weight*                        |                       | 16650 kg                                                                                                             |
| Platform dimensions (length x width)    | lp / ep               | 2.30 m x 0.90 m                                                                                                      |
| Overall length                          | l1                    | 11.36 m                                                                                                              |
| Overall width                           | b1                    | 2.48 m                                                                                                               |
| Overall height                          | h17                   | 2.73 m                                                                                                               |
| Overall length (stowed)                 | 19                    | 8.09 m                                                                                                               |
| Overall height (stowed)                 | h18                   | 2.71 m                                                                                                               |
| Overall length with platform extension  | l15                   | 11.35 m                                                                                                              |
| Counterweight Oversize / Reach          |                       | 1.45 m                                                                                                               |
| Ground clearance at centre of wheelbase | m2                    | 0.41 m                                                                                                               |
| Wheelbase                               | y                     | 2.80 m                                                                                                               |
| Performances                            |                       |                                                                                                                      |
| Drive speed - stowed                    |                       | 4.50 km/h                                                                                                            |
| Drive speed - raised                    |                       | 0.80 km/h                                                                                                            |
| Gradeability                            |                       | 34 %                                                                                                                 |
| Permissible leveling                    |                       | 4 °                                                                                                                  |
| Wheels                                  |                       |                                                                                                                      |
| Drive wheels (front / rear)             |                       | 2/2                                                                                                                  |
| Braking wheels (front / rear)           |                       | 2/2                                                                                                                  |
| Engine/Battery                          |                       |                                                                                                                      |
| Engine brand / model                    |                       | Kubota - V2403-M                                                                                                     |
| I.C. Engine power rating / Power        |                       | 46 Hp / 34.10 kW                                                                                                     |
| Miscellaneous                           |                       |                                                                                                                      |
| Ground Pressure                         |                       | 22.25 dan/cm2                                                                                                        |
| Hydraulic Pressure                      |                       | 250 bar                                                                                                              |
| Fuel tank                               |                       | 72 I                                                                                                                 |
| Vibration on hands/arms                 |                       | < 0.50 m/s <sup>2</sup>                                                                                              |
| Daily consumption **                    |                       | 10.81 I                                                                                                              |
| Standards compliance                    |                       |                                                                                                                      |
| This machine is in compliance with:     |                       | European directives: 2006/42/EC- Machinery<br>(revised EN280:2013) - 2004/108/EC (EMC) -<br>2006/95/EC (Low voltage) |