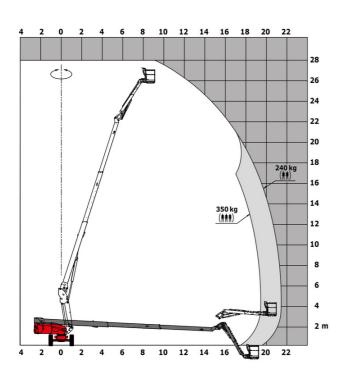

## 280 TJ-X - Load chart

### Load Chart for MEWP Metric

# 280 TJ-X

|                                         | <b>280 T.J-X</b> Crea | ted on April 27, 2024 at 11:36:54 PM UT                                                                              |
|-----------------------------------------|-----------------------|----------------------------------------------------------------------------------------------------------------------|
| Capacities                              |                       | Metric                                                                                                               |
| Working height                          | h21                   | 27.73 m                                                                                                              |
| Floor height (access)                   | h20                   | 0.48 m                                                                                                               |
| Platform height                         | h7                    | 25.73 m                                                                                                              |
| Max. outreach                           |                       | 21.45 m                                                                                                              |
| Pendular arm rotation (top / bottom)    |                       | +56.80 ° / -62 °                                                                                                     |
| Platform capacity / capacity (maximum)  | Q                     | 240 kg / 350 kg                                                                                                      |
| Turret rotation                         |                       | 360 °                                                                                                                |
| Platform rotation (right / left)        |                       | 90 ° / 90 °                                                                                                          |
| Number of people (indoor / outdoor)     |                       | 2/3                                                                                                                  |
| Weight and dimensions                   |                       |                                                                                                                      |
| Platform weight*                        |                       | 16650 kg                                                                                                             |
| Platform dimensions (length x width)    | lp / ep               | 2.30 m x 0.90 m                                                                                                      |
| Overall length                          | l1                    | 11.36 m                                                                                                              |
| Overall width                           | b1                    | 2.48 m                                                                                                               |
| Overall height                          | h17                   | 2.73 m                                                                                                               |
| Overall length (stowed)                 | 19                    | 8.09 m                                                                                                               |
| Overall height (stowed)                 | h18                   | 2.71 m                                                                                                               |
| Overall length with platform extension  | l15                   | 11.35 m                                                                                                              |
| Counterweight Oversize / Reach          |                       | 1.45 m                                                                                                               |
| Ground clearance at centre of wheelbase | m2                    | 0.41 m                                                                                                               |
| Wheelbase                               | y                     | 2.80 m                                                                                                               |
| Performances                            |                       |                                                                                                                      |
| Drive speed - stowed                    |                       | 4.50 km/h                                                                                                            |
| Drive speed - raised                    |                       | 0.80 km/h                                                                                                            |
| Gradeability                            |                       | 34 %                                                                                                                 |
| Permissible leveling                    |                       | 4 °                                                                                                                  |
| Wheels                                  |                       |                                                                                                                      |
| Drive wheels (front / rear)             |                       | 2/2                                                                                                                  |
| Braking wheels (front / rear)           |                       | 2/2                                                                                                                  |
| Engine/Battery                          |                       |                                                                                                                      |
| Engine brand / model                    |                       | Kubota - V2403-M                                                                                                     |
| I.C. Engine power rating / Power        |                       | 46 Hp / 34.10 kW                                                                                                     |
| Miscellaneous                           |                       |                                                                                                                      |
| Ground Pressure                         |                       | 22.25 dan/cm2                                                                                                        |
| Hydraulic Pressure                      |                       | 250 bar                                                                                                              |
| Fuel tank                               |                       | 72 I                                                                                                                 |
| Vibration on hands/arms                 |                       | < 0.50 m/s <sup>2</sup>                                                                                              |
| Daily consumption **                    |                       | 10.81 I                                                                                                              |
| Standards compliance                    |                       |                                                                                                                      |
| This machine is in compliance with:     |                       | European directives: 2006/42/EC- Machinery<br>(revised EN280:2013) - 2004/108/EC (EMC) -<br>2006/95/EC (Low voltage) |