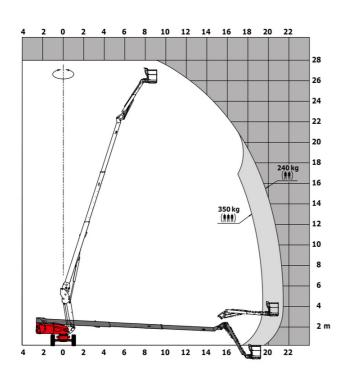

| European directives: 2006/42/EC- Machinery<br>(revised EN280:2013) - 2004/108/EC (EMC) -<br>2006/95/EC (Low voltage) |

## 280 TJ-X - Load chart

### Load Chart for MEWP Metric



# **Equipment**

Oscillating front axle

### 20" tyres 230V Predisposition 4 simultaneous movements 4 wheel drive 4 wheel steer with crab mode Audible alarm and illuminated indicator lamp (leveling, overload, lowering) Backup electrical pump Basket 2,300 mm CAN bus technology Continuous turret rotation Dead man pedal Differential locking on rear axle Electronic platform compensation Emergency stop button in platform and on frame Engine on swivel chair Front axle with limited slip Fuel gauge with low level indicator Horn in the platform Integrated diagnostic assistance

| Optional                                           |
|----------------------------------------------------|
| 110 or 230V plug with differential circuit breaker |
| Additional storage boxes                           |
|