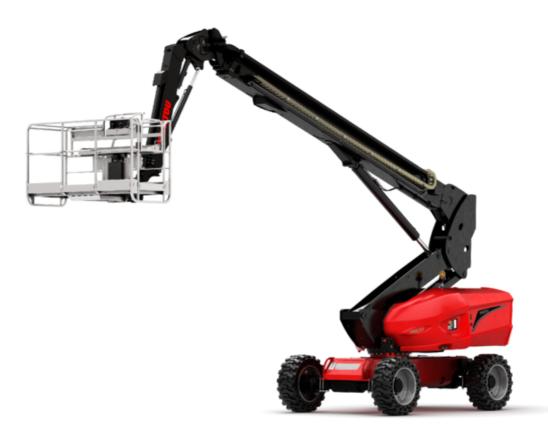

# 280 TJ-X

|                                        | <b>280 T.J-X</b> ( | Created on May 5, 2024 at 2:00:43 PM U                                                                               |
|----------------------------------------|--------------------|----------------------------------------------------------------------------------------------------------------------|
| Capacities                             |                    | Metric                                                                                                               |
| Working height                         | h21                | 27.73 m                                                                                                              |
| Floor height (access)                  | h20                | 0.48 m                                                                                                               |
| latform height                         | h7                 | 25.73 m                                                                                                              |
| fax. outreach                          |                    | 21.45 m                                                                                                              |
| endular arm rotation (top / bottom)    |                    | +56.80 ° / -62 °                                                                                                     |
| latform capacity / capacity (maximum)  | Q                  | 240 kg / 350 kg                                                                                                      |
| urret rotation                         |                    | 360 °                                                                                                                |
| latform rotation (right / left)        |                    | 90 ° / 90 °                                                                                                          |
| lumber of people (indoor/ outdoor)     |                    | 2/3                                                                                                                  |
| /eight and dimensions                  |                    |                                                                                                                      |
| latform weight*                        |                    | 16650 kg                                                                                                             |
| latform dimensions (length x width)    | lp / ep            | 2.30 m x 0.90 m                                                                                                      |
| iverall length                         | 11                 | 11.36 m                                                                                                              |
| verall width                           | b1                 | 2.48 m                                                                                                               |
| verall height                          | h17                | 2.73 m                                                                                                               |
| verall length (stowed)                 | 19                 | 8.09 m                                                                                                               |
| verall height (stowed)                 | h18                | 2.71 m                                                                                                               |
| verall length with platform extension  | 115                | 11.35 m                                                                                                              |
| ounterweight Oversize / Reach          |                    | 1.45 m                                                                                                               |
| round clearance at centre of wheelbase | m2                 | 0.41 m                                                                                                               |
| /heelbase                              | у                  | 2.80 m                                                                                                               |
| erformances                            |                    |                                                                                                                      |
| rive speed - stowed                    |                    | 4.50 km/h                                                                                                            |
| rive speed - raised                    |                    | 0.80 km/h                                                                                                            |
| radeability                            |                    | 34 %                                                                                                                 |
| ermissible leveling                    |                    | 4 °                                                                                                                  |
| /heels                                 |                    |                                                                                                                      |
| rive wheels (front / rear)             |                    | 2/2                                                                                                                  |
| raking wheels (front / rear)           |                    | 2/2                                                                                                                  |
| ngine/Battery                          |                    |                                                                                                                      |
| ngine brand / model                    |                    | Kubota - V2403-M                                                                                                     |
| C. Engine power rating / Power         |                    | 46 Hp / 34.10 kW                                                                                                     |
| fiscellaneous                          |                    |                                                                                                                      |
| round Pressure                         |                    | 22.25 dan/cm2                                                                                                        |
| ydraulic Pressure                      |                    | 250 bar                                                                                                              |
| uel tank                               |                    | 72                                                                                                                   |
| ibration on hands/arms                 |                    | < 0.50 m/s²                                                                                                          |
| aily consumption **                    |                    | 10.81 l                                                                                                              |
| Standards compliance                   |                    |                                                                                                                      |
| his machine is in compliance with:     |                    | European directives: 2006/42/EC- Machinery<br>(revised EN280:2013) - 2004/108/EC (EMC) -<br>2006/95/EC (Low voltage) |