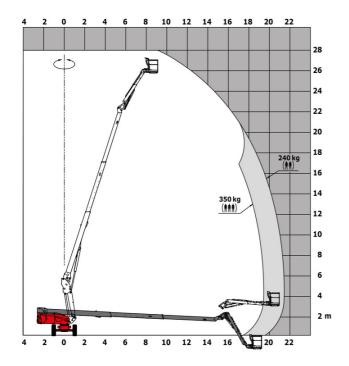

## 280 TJ-X - Load chart

### Load Chart for MEWP Metric

# 280 TJ-X

|                                        | <b>280 T.J-X</b> ( | Created on May 5, 2024 at 2:00:43 PM U                                                                               |
|----------------------------------------|--------------------|----------------------------------------------------------------------------------------------------------------------|
| Capacities                             |                    | Metric                                                                                                               |
| Working height                         | h21                | 27.73 m                                                                                                              |
| Floor height (access)                  | h20                | 0.48 m                                                                                                               |
| latform height                         | h7                 | 25.73 m                                                                                                              |
| fax. outreach                          |                    | 21.45 m                                                                                                              |
| endular arm rotation (top / bottom)    |                    | +56.80 ° / -62 °                                                                                                     |
| latform capacity / capacity (maximum)  | Q                  | 240 kg / 350 kg                                                                                                      |
| urret rotation                         |                    | 360 °                                                                                                                |
| latform rotation (right / left)        |                    | 90 ° / 90 °                                                                                                          |
| lumber of people (indoor/ outdoor)     |                    | 2/3                                                                                                                  |
| /eight and dimensions                  |                    |                                                                                                                      |
| latform weight*                        |                    | 16650 kg                                                                                                             |
| latform dimensions (length x width)    | lp / ep            | 2.30 m x 0.90 m                                                                                                      |
| iverall length                         | 11                 | 11.36 m                                                                                                              |
| verall width                           | b1                 | 2.48 m                                                                                                               |
| verall height                          | h17                | 2.73 m                                                                                                               |
| verall length (stowed)                 | 19                 | 8.09 m                                                                                                               |
| verall height (stowed)                 | h18                | 2.71 m                                                                                                               |
| verall length with platform extension  | 115                | 11.35 m                                                                                                              |
| ounterweight Oversize / Reach          |                    | 1.45 m                                                                                                               |
| round clearance at centre of wheelbase | m2                 | 0.41 m                                                                                                               |
| /heelbase                              | у                  | 2.80 m                                                                                                               |
| erformances                            |                    |                                                                                                                      |
| rive speed - stowed                    |                    | 4.50 km/h                                                                                                            |
| rive speed - raised                    |                    | 0.80 km/h                                                                                                            |
| radeability                            |                    | 34 %                                                                                                                 |
| ermissible leveling                    |                    | 4 °                                                                                                                  |
| /heels                                 |                    |                                                                                                                      |
| rive wheels (front / rear)             |                    | 2/2                                                                                                                  |
| raking wheels (front / rear)           |                    | 2/2                                                                                                                  |
| ngine/Battery                          |                    |                                                                                                                      |
| ngine brand / model                    |                    | Kubota - V2403-M                                                                                                     |
| C. Engine power rating / Power         |                    | 46 Hp / 34.10 kW                                                                                                     |
| fiscellaneous                          |                    |                                                                                                                      |
| round Pressure                         |                    | 22.25 dan/cm2                                                                                                        |
| ydraulic Pressure                      |                    | 250 bar                                                                                                              |
| uel tank                               |                    | 72                                                                                                                   |
| ibration on hands/arms                 |                    | < 0.50 m/s²                                                                                                          |
| aily consumption **                    |                    | 10.81 l                                                                                                              |
| Standards compliance                   |                    |                                                                                                                      |
| his machine is in compliance with:     |                    | European directives: 2006/42/EC- Machinery<br>(revised EN280:2013) - 2004/108/EC (EMC) -<br>2006/95/EC (Low voltage) |