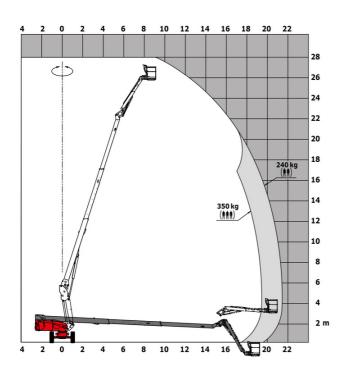

## 280 TJ-X - Load chart

### Load Chart for MEWP Metric

# 280 TJ-X

|                                         | <b>280 T.J-X</b> Crea | ted on April 27, 2024 at 10:46:47 PM UT                                                                              |
|-----------------------------------------|-----------------------|----------------------------------------------------------------------------------------------------------------------|
| Capacities                              |                       | Metric                                                                                                               |
| Working height                          | h21                   | 27.73 m                                                                                                              |
| Floor height (access)                   | h20                   | 0.48 m                                                                                                               |
| Platform height                         | h7                    | 25.73 m                                                                                                              |
| Max. outreach                           |                       | 21.45 m                                                                                                              |
| Pendular arm rotation (top / bottom)    |                       | +56.80 ° / -62 °                                                                                                     |
| Platform capacity / capacity (maximum)  | Q                     | 240 kg / 350 kg                                                                                                      |
| Turret rotation                         |                       | 360 °                                                                                                                |
| Platform rotation (right / left)        |                       | 90 ° / 90 °                                                                                                          |
| Number of people (indoor / outdoor)     |                       | 2/3                                                                                                                  |
| Weight and dimensions                   |                       |                                                                                                                      |
| Platform weight*                        |                       | 16650 kg                                                                                                             |
| Platform dimensions (length x width)    | lp / ep               | 2.30 m x 0.90 m                                                                                                      |
| Overall length                          | l1                    | 11.36 m                                                                                                              |
| Overall width                           | b1                    | 2.48 m                                                                                                               |
| Overall height                          | h17                   | 2.73 m                                                                                                               |
| Overall length (stowed)                 | 19                    | 8.09 m                                                                                                               |
| Overall height (stowed)                 | h18                   | 2.71 m                                                                                                               |
| Overall length with platform extension  | l15                   | 11.35 m                                                                                                              |
| Counterweight Oversize / Reach          |                       | 1.45 m                                                                                                               |
| Ground clearance at centre of wheelbase | m2                    | 0.41 m                                                                                                               |
| Wheelbase                               | у                     | 2.80 m                                                                                                               |
| Performances                            |                       |                                                                                                                      |
| Drive speed - stowed                    |                       | 4.50 km/h                                                                                                            |
| Drive speed - raised                    |                       | 0.80 km/h                                                                                                            |
| Gradeability                            |                       | 34 %                                                                                                                 |
| Permissible leveling                    |                       | 4 °                                                                                                                  |
| Wheels                                  |                       |                                                                                                                      |
| Drive wheels (front / rear)             |                       | 2/2                                                                                                                  |
| Braking wheels (front / rear)           |                       | 2/2                                                                                                                  |
| Engine/Battery                          |                       |                                                                                                                      |
| Engine brand / model                    |                       | Kubota - V2403-M                                                                                                     |
| I.C. Engine power rating / Power        |                       | 46 Hp / 34.10 kW                                                                                                     |
| Miscellaneous                           |                       |                                                                                                                      |
| Ground Pressure                         |                       | 22.25 dan/cm2                                                                                                        |
| Hydraulic Pressure                      |                       | 250 bar                                                                                                              |
| Fuel tank                               |                       | 72 I                                                                                                                 |
| Vibration on hands/arms                 |                       | < 0.50 m/s <sup>2</sup>                                                                                              |
| Daily consumption **                    |                       | 10.81 l                                                                                                              |
| Standards compliance                    |                       |                                                                                                                      |
| This machine is in compliance with:     |                       | European directives: 2006/42/EC- Machinery<br>(revised EN280:2013) - 2004/108/EC (EMC) -<br>2006/95/EC (Low voltage) |