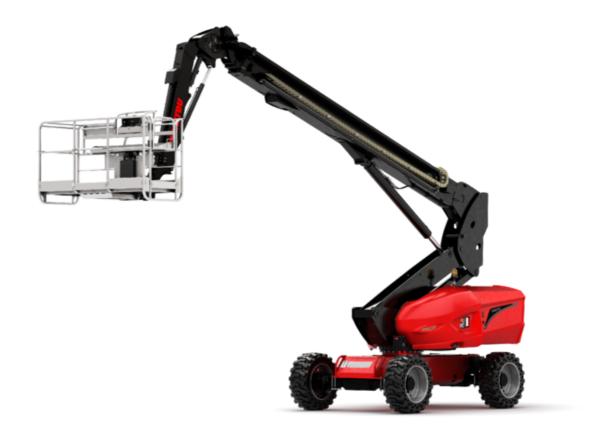

# 280 TJ-X

|                                         | <b>280 T.J-X</b> Crea | ted on April 27, 2024 at 10:46:47 PM UT                                                                              |
|-----------------------------------------|-----------------------|----------------------------------------------------------------------------------------------------------------------|
| Capacities                              |                       | Metric                                                                                                               |
| Working height                          | h21                   | 27.73 m                                                                                                              |
| Floor height (access)                   | h20                   | 0.48 m                                                                                                               |
| Platform height                         | h7                    | 25.73 m                                                                                                              |
| Max. outreach                           |                       | 21.45 m                                                                                                              |
| Pendular arm rotation (top / bottom)    |                       | +56.80 ° / -62 °                                                                                                     |
| Platform capacity / capacity (maximum)  | Q                     | 240 kg / 350 kg                                                                                                      |
| Turret rotation                         |                       | 360 °                                                                                                                |
| Platform rotation (right / left)        |                       | 90 ° / 90 °                                                                                                          |
| Number of people (indoor / outdoor)     |                       | 2/3                                                                                                                  |
| Weight and dimensions                   |                       |                                                                                                                      |
| Platform weight*                        |                       | 16650 kg                                                                                                             |
| Platform dimensions (length x width)    | lp / ep               | 2.30 m x 0.90 m                                                                                                      |
| Overall length                          | l1                    | 11.36 m                                                                                                              |
| Overall width                           | b1                    | 2.48 m                                                                                                               |
| Overall height                          | h17                   | 2.73 m                                                                                                               |
| Overall length (stowed)                 | 19                    | 8.09 m                                                                                                               |
| Overall height (stowed)                 | h18                   | 2.71 m                                                                                                               |
| Overall length with platform extension  | l15                   | 11.35 m                                                                                                              |
| Counterweight Oversize / Reach          |                       | 1.45 m                                                                                                               |
| Ground clearance at centre of wheelbase | m2                    | 0.41 m                                                                                                               |
| Wheelbase                               | у                     | 2.80 m                                                                                                               |
| Performances                            |                       |                                                                                                                      |
| Drive speed - stowed                    |                       | 4.50 km/h                                                                                                            |
| Drive speed - raised                    |                       | 0.80 km/h                                                                                                            |
| Gradeability                            |                       | 34 %                                                                                                                 |
| Permissible leveling                    |                       | 4 °                                                                                                                  |
| Wheels                                  |                       |                                                                                                                      |
| Drive wheels (front / rear)             |                       | 2/2                                                                                                                  |
| Braking wheels (front / rear)           |                       | 2/2                                                                                                                  |
| Engine/Battery                          |                       |                                                                                                                      |
| Engine brand / model                    |                       | Kubota - V2403-M                                                                                                     |
| I.C. Engine power rating / Power        |                       | 46 Hp / 34.10 kW                                                                                                     |
| Miscellaneous                           |                       |                                                                                                                      |
| Ground Pressure                         |                       | 22.25 dan/cm2                                                                                                        |
| Hydraulic Pressure                      |                       | 250 bar                                                                                                              |
| Fuel tank                               |                       | 72 I                                                                                                                 |
| Vibration on hands/arms                 |                       | < 0.50 m/s <sup>2</sup>                                                                                              |
| Daily consumption **                    |                       | 10.81 l                                                                                                              |
| Standards compliance                    |                       |                                                                                                                      |
| This machine is in compliance with:     |                       | European directives: 2006/42/EC- Machinery<br>(revised EN280:2013) - 2004/108/EC (EMC) -<br>2006/95/EC (Low voltage) |