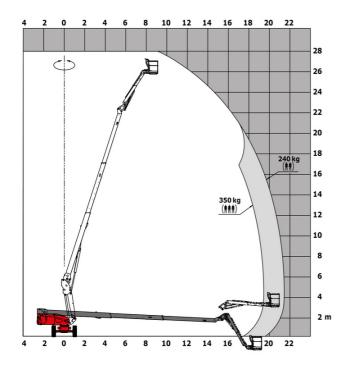

### 280 TJ-X - Load chart

### Load Chart for MEWP Metric

# 280 TJ-X

|                                        | <b>280 т.ј.ж</b> Created on | May 20, 2024 at 7:13:59 AM L                                                                             |
|----------------------------------------|-----------------------------|----------------------------------------------------------------------------------------------------------|
| Capacities                             |                             | Metric                                                                                                   |
| Vorking height                         | h21                         | 27.73 m                                                                                                  |
| loor height (access)                   | h20                         | 0.48 m                                                                                                   |
| latform height                         | h7                          | 25.73 m                                                                                                  |
| fax. outreach                          |                             | 21.45 m                                                                                                  |
| endular arm rotation (top / bottom)    |                             | +56.80 ° / -62 °                                                                                         |
| latform capacity / capacity (maximum)  | Q                           | 240 kg / 350 kg                                                                                          |
| urret rotation                         |                             | 360 °                                                                                                    |
| latform rotation (right / left)        |                             | 90 ° / 90 °                                                                                              |
| umber of people (indoor / outdoor)     |                             | 2/3                                                                                                      |
| /eight and dimensions                  |                             |                                                                                                          |
| latform weight*                        |                             | 16650 kg                                                                                                 |
| latform dimensions (length x width)    | lp / ep                     | 2.30 m x 0.90 m                                                                                          |
| verall length                          | 11                          | 11.36 m                                                                                                  |
| verall width                           | b1                          | 2.48 m                                                                                                   |
| verall height                          | h17                         | 2.73 m                                                                                                   |
| verall length (stowed)                 | 19                          | 8.09 m                                                                                                   |
| verall height (stowed)                 | h18                         | 2.71 m                                                                                                   |
| verall length with platform extension  | 115                         | 11.35 m                                                                                                  |
| ounterweight Oversize / Reach          |                             | 1.45 m                                                                                                   |
| round clearance at centre of wheelbase | m2                          | 0.41 m                                                                                                   |
| /heelbase                              | у                           | 2.80 m                                                                                                   |
| erformances                            |                             |                                                                                                          |
| rive speed - stowed                    |                             | 4.50 km/h                                                                                                |
| rive speed - raised                    |                             | 0.80 km/h                                                                                                |
| radeability                            |                             | 34 %                                                                                                     |
| ermissible leveling                    |                             | 4 °                                                                                                      |
| /heels                                 |                             |                                                                                                          |
| rive wheels (front / rear)             |                             | 2/2                                                                                                      |
| raking wheels (front / rear)           |                             | 2/2                                                                                                      |
| ngine/Battery                          |                             |                                                                                                          |
| ngine brand / model                    |                             | Kubota - V2403-M                                                                                         |
| C. Engine power rating / Power         |                             | 46 Hp / 34.10 kW                                                                                         |
| liscellaneous                          |                             |                                                                                                          |
| round Pressure                         |                             | 22.25 dan/cm2                                                                                            |
| ydraulic Pressure                      |                             | 250 bar                                                                                                  |
| uel tank                               |                             | 72                                                                                                       |
| ibration on hands/arms                 |                             | < 0.50 m/s²                                                                                              |
| aily consumption **                    |                             | 10.81 l                                                                                                  |
| tandards compliance                    |                             |                                                                                                          |
| his machine is in compliance with:     | Europ<br>(revise            | ean directives: 2006/42/EC- Machinery<br>d EN280:2013) - 2004/108/EC (EMC) -<br>2006/95/EC (Low voltage) |