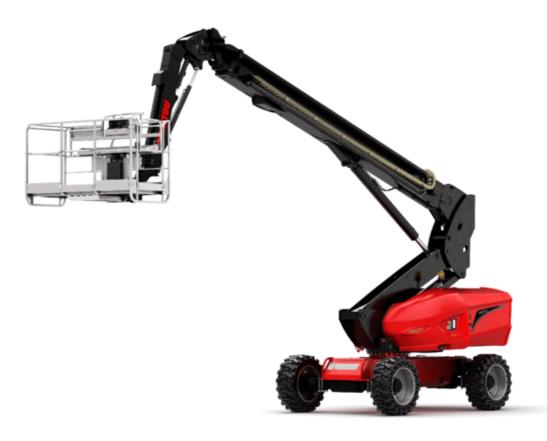

# 280 TJ-X

|                                        | <b>280 т.ј.ж</b> Created on | May 20, 2024 at 7:13:59 AM L                                                                             |
|----------------------------------------|-----------------------------|----------------------------------------------------------------------------------------------------------|
| Capacities                             |                             | Metric                                                                                                   |
| Vorking height                         | h21                         | 27.73 m                                                                                                  |
| loor height (access)                   | h20                         | 0.48 m                                                                                                   |
| latform height                         | h7                          | 25.73 m                                                                                                  |
| fax. outreach                          |                             | 21.45 m                                                                                                  |
| endular arm rotation (top / bottom)    |                             | +56.80 ° / -62 °                                                                                         |
| latform capacity / capacity (maximum)  | Q                           | 240 kg / 350 kg                                                                                          |
| urret rotation                         |                             | 360 °                                                                                                    |
| latform rotation (right / left)        |                             | 90 ° / 90 °                                                                                              |
| umber of people (indoor / outdoor)     |                             | 2/3                                                                                                      |
| /eight and dimensions                  |                             |                                                                                                          |
| latform weight*                        |                             | 16650 kg                                                                                                 |
| latform dimensions (length x width)    | lp / ep                     | 2.30 m x 0.90 m                                                                                          |
| verall length                          | 11                          | 11.36 m                                                                                                  |
| verall width                           | b1                          | 2.48 m                                                                                                   |
| verall height                          | h17                         | 2.73 m                                                                                                   |
| verall length (stowed)                 | 19                          | 8.09 m                                                                                                   |
| verall height (stowed)                 | h18                         | 2.71 m                                                                                                   |
| verall length with platform extension  | 115                         | 11.35 m                                                                                                  |
| ounterweight Oversize / Reach          |                             | 1.45 m                                                                                                   |
| round clearance at centre of wheelbase | m2                          | 0.41 m                                                                                                   |
| /heelbase                              | у                           | 2.80 m                                                                                                   |
| erformances                            |                             |                                                                                                          |
| rive speed - stowed                    |                             | 4.50 km/h                                                                                                |
| rive speed - raised                    |                             | 0.80 km/h                                                                                                |
| radeability                            |                             | 34 %                                                                                                     |
| ermissible leveling                    |                             | 4 °                                                                                                      |
| /heels                                 |                             |                                                                                                          |
| rive wheels (front / rear)             |                             | 2/2                                                                                                      |
| raking wheels (front / rear)           |                             | 2/2                                                                                                      |
| ngine/Battery                          |                             |                                                                                                          |
| ngine brand / model                    |                             | Kubota - V2403-M                                                                                         |
| C. Engine power rating / Power         |                             | 46 Hp / 34.10 kW                                                                                         |
| liscellaneous                          |                             |                                                                                                          |
| round Pressure                         |                             | 22.25 dan/cm2                                                                                            |
| ydraulic Pressure                      |                             | 250 bar                                                                                                  |
| uel tank                               |                             | 72                                                                                                       |
| ibration on hands/arms                 |                             | < 0.50 m/s²                                                                                              |
| aily consumption **                    |                             | 10.81 l                                                                                                  |
| tandards compliance                    |                             |                                                                                                          |
| his machine is in compliance with:     | Europ<br>(revise            | ean directives: 2006/42/EC- Machinery<br>d EN280:2013) - 2004/108/EC (EMC) -<br>2006/95/EC (Low voltage) |