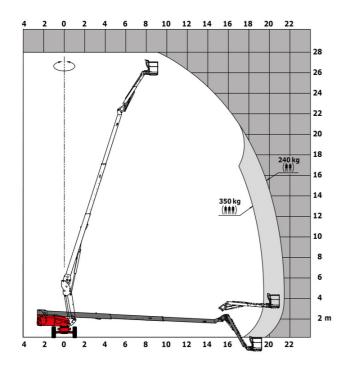

|
| Daily consumption **                   |                    | 10.81 l                                                                                                              |
| tandards compliance                    |                    |                                                                                                                      |
| his machine is in compliance with:     |                    | European directives: 2006/42/EC- Machinery<br>(revised EN280:2013) - 2004/108/EC (EMC) -<br>2006/95/EC (Low voltage) |

\*Varies according to options and standards of the country to which the machine is delivered \*\* According to "REDUCE cycle"  $\,$ 

### 280 TJ-X - Load chart

### Load Chart for MEWP Metric



## Equipment

### Standard

| o and a second se |
|-----------------------------------------------------------------------------------------------------------------------------------------------------------------------------------------------------------------------------------------------------------------------------------------------------------------------------------------------------------------------------------------------------------------------------------------------------------------------------------------------------------------------------------------------------------------------------------------------------------------------------------------------------------------------------------------------------|
| 20" tyres