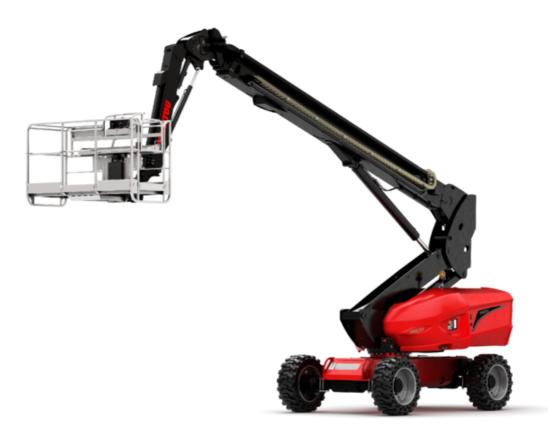

# 280 TJ-X

|                                        | <b>280 T.J-X</b> ( | Created on May 3, 2024 at 1:44:29 AM U                                                                               |
|----------------------------------------|--------------------|----------------------------------------------------------------------------------------------------------------------|
| Capacities                             |                    | Metric                                                                                                               |
| Working height                         | h21                | 27.73 m                                                                                                              |
| loor height (access)                   | h20                | 0.48 m                                                                                                               |
| latform height                         | h7                 | 25.73 m                                                                                                              |
| fax. outreach                          |                    | 21.45 m                                                                                                              |
| endular arm rotation (top / bottom)    |                    | +56.80 ° / -62 °                                                                                                     |
| latform capacity / capacity (maximum)  | Q                  | 240 kg / 350 kg                                                                                                      |
| urret rotation                         |                    | 360 °                                                                                                                |
| latform rotation (right / left)        |                    | 90 ° / 90 °                                                                                                          |
| lumber of people (indoor / outdoor)    |                    | 2/3                                                                                                                  |
| /eight and dimensions                  |                    |                                                                                                                      |
| latform weight*                        |                    | 16650 kg                                                                                                             |
| latform dimensions (length x width)    | lp / ep            | 2.30 m x 0.90 m                                                                                                      |
| verall length                          | 11                 | 11.36 m                                                                                                              |
| verall width                           | b1                 | 2.48 m                                                                                                               |
| verall height                          | h17                | 2.73 m                                                                                                               |
| verall length (stowed)                 | 19                 | 8.09 m                                                                                                               |
| verall height (stowed)                 | h18                | 2.71 m                                                                                                               |
| verall length with platform extension  | 115                | 11.35 m                                                                                                              |
| ounterweight Oversize / Reach          |                    | 1.45 m                                                                                                               |
| round clearance at centre of wheelbase | m2                 | 0.41 m                                                                                                               |
| /heelbase                              | у                  | 2.80 m                                                                                                               |
| erformances                            |                    |                                                                                                                      |
| rive speed - stowed                    |                    | 4.50 km/h                                                                                                            |
| rive speed - raised                    |                    | 0.80 km/h                                                                                                            |
| radeability                            |                    | 34 %                                                                                                                 |
| ermissible leveling                    |                    | 4 °                                                                                                                  |
| /heels                                 |                    |                                                                                                                      |
| rive wheels (front / rear)             |                    | 2 / 2                                                                                                                |
| raking wheels (front / rear)           |                    | 2 / 2                                                                                                                |
| ngine/Battery                          |                    |                                                                                                                      |
| ngine brand / model                    |                    | Kubota - V2403-M                                                                                                     |
| C. Engine power rating / Power         |                    | 46 Hp / 34.10 kW                                                                                                     |
| liscellaneous                          |                    |                                                                                                                      |
| round Pressure                         |                    | 22.25 dan/cm2                                                                                                        |
| ydraulic Pressure                      |                    | 250 bar                                                                                                              |
| uel tank                               |                    | 72                                                                                                                   |
| ibration on hands/arms                 |                    | < 0.50 m/s²                                                                                                          |
| Daily consumption **                   |                    | 10.81 l                                                                                                              |
| tandards compliance                    |                    |                                                                                                                      |
| his machine is in compliance with:     |                    | European directives: 2006/42/EC- Machinery<br>(revised EN280:2013) - 2004/108/EC (EMC) -<br>2006/95/EC (Low voltage) |