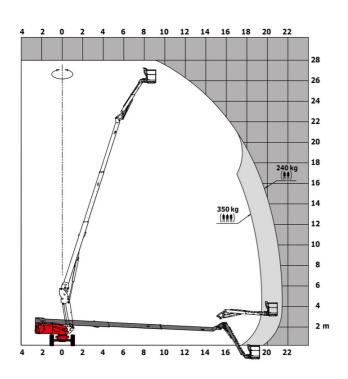

# 280 TJ-X

|                                         | 280 TJ-X | Created on 4 May 2024 at 7:44:56 AM UTC                                                                              |
|-----------------------------------------|----------|----------------------------------------------------------------------------------------------------------------------|
| Capacities                              |          | Metric                                                                                                               |
| Working height                          | h21      | 27.73 m                                                                                                              |
| Floor height (access)                   | h20      | 0.48 m                                                                                                               |
| Platform height                         | h7       | 25.73 m                                                                                                              |
| Max. outreach                           |          | 21.45 m                                                                                                              |
| Pendular arm rotation (top / bottom)    |          | +56.80 ° / -62 °                                                                                                     |
| Platform capacity / capacity (maximum)  | Q        | 240 kg / 350 kg                                                                                                      |
| Turret rotation                         |          | 360 °                                                                                                                |
| Platform rotation (right / left)        |          | 90 ° / 90 °                                                                                                          |
| Number of people (indoor / outdoor)     |          | 2/3                                                                                                                  |
| Weight and dimensions                   |          |                                                                                                                      |
| Platform weight*                        |          | 16650 kg                                                                                                             |
| Platform dimensions (length x width)    | lp / ep  | 2.30 m x 0.90 m                                                                                                      |
| Overall length                          | l1       | 11.36 m                                                                                                              |
| Overall width                           | b1       | 2.48 m                                                                                                               |
| Overall height                          | h17      | 2.73 m                                                                                                               |
| Overall length (stowed)                 | 19       | 8.09 m                                                                                                               |
| Overall height (stowed)                 | h18      | 2.71 m                                                                                                               |
| Overall length with platform extension  | l15      | 11.35 m                                                                                                              |
| Counterweight Oversize / Reach          |          | 1.45 m                                                                                                               |
| Ground clearance at centre of wheelbase | m2       | 0.41 m                                                                                                               |
| Wheelbase                               | у        | 2.80 m                                                                                                               |
| Performances                            |          |                                                                                                                      |
| Drive speed - stowed                    |          | 4.50 km/h                                                                                                            |
| Drive speed - raised                    |          | 0.80 km/h                                                                                                            |
| Gradeability                            |          | 34 %                                                                                                                 |
| Permissible leveling                    |          | 4 °                                                                                                                  |
| Wheels                                  |          |                                                                                                                      |
| Drive wheels (front / rear)             |          | 2/2                                                                                                                  |
| Braking wheels (front / rear)           |          | 2/2                                                                                                                  |
| Engine/Battery                          |          |                                                                                                                      |
| Engine brand / model                    |          | Kubota - V2403-M                                                                                                     |
| I.C. Engine power rating / Power        |          | 46 Hp / 34.10 kW                                                                                                     |
| Miscellaneous                           |          |                                                                                                                      |
| Ground Pressure                         |          | 22.25 dan/cm2                                                                                                        |
| Hydraulic Pressure                      |          | 250 bar                                                                                                              |
| Fuel tank                               |          | 72                                                                                                                   |
| Vibration on hands/arms                 |          | < 0.50 m/s²                                                                                                          |
| Daily consumption **                    |          | 10.81 l                                                                                                              |
| Standards compliance                    |          |                                                                                                                      |
| This machine is in compliance with:     |          | European directives: 2006/42/EC- Machinery<br>(revised EN280:2013) - 2004/108/EC (EMC) -<br>2006/95/EC (Low voltage) |

280 TJ-X - Load chart

### Load Chart for MEWP Metric