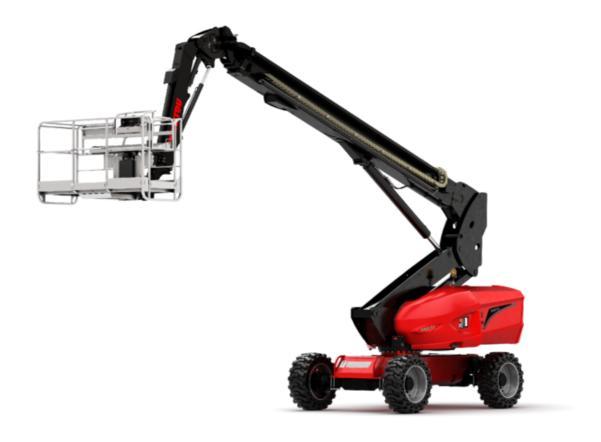

# 280 TJ-X

|                                         | 280 TJ-X ( | Created on May 6, 2024 at 6:48:06 AM UTC                                                                             |
|-----------------------------------------|------------|----------------------------------------------------------------------------------------------------------------------|
| Capacities                              |            | Metric                                                                                                               |
| Working height                          | h21        | 27.73 m                                                                                                              |
| Floor height (access)                   | h20        | 0.48 m                                                                                                               |
| Platform height                         | h7         | 25.73 m                                                                                                              |
| Max. outreach                           |            | 21.45 m                                                                                                              |
| Pendular arm rotation (top / bottom)    |            | +56.80 ° / -62 °                                                                                                     |
| Platform capacity / capacity (maximum)  | Q          | 240 kg / 350 kg                                                                                                      |
| Turret rotation                         |            | 360 °                                                                                                                |
| Platform rotation (right / left)        |            | 90 ° / 90 °                                                                                                          |
| Number of people (indoor / outdoor)     |            | 2/3                                                                                                                  |
| Weight and dimensions                   |            |                                                                                                                      |
| Platform weight*                        |            | 16650 kg                                                                                                             |
| Platform dimensions (length x width)    | lp / ep    | 2.30 m x 0.90 m                                                                                                      |
| Overall length                          | l1         | 11.36 m                                                                                                              |
| Overall width                           | b1         | 2.48 m                                                                                                               |
| Overall height                          | h17        | 2.73 m                                                                                                               |
| Overall length (stowed)                 | 19         | 8.09 m                                                                                                               |
| Overall height (stowed)                 | h18        | 2.71 m                                                                                                               |
| Overall length with platform extension  | l15        | 11.35 m                                                                                                              |
| Counterweight Oversize / Reach          |            | 1.45 m                                                                                                               |
| Ground clearance at centre of wheelbase | m2         | 0.41 m                                                                                                               |
| Wheelbase                               | у          | 2.80 m                                                                                                               |
| Performances                            |            |                                                                                                                      |
| Drive speed - stowed                    |            | 4.50 km/h                                                                                                            |
| Drive speed - raised                    |            | 0.80 km/h                                                                                                            |
| Gradeability                            |            | 34 %                                                                                                                 |
| Permissible leveling                    |            | 4 °                                                                                                                  |
| Wheels                                  |            |                                                                                                                      |
| Drive wheels (front / rear)             |            | 2/2                                                                                                                  |
| Braking wheels (front / rear)           |            | 2/2                                                                                                                  |
| Engine/Battery                          |            |                                                                                                                      |
| Engine brand / model                    |            | Kubota - V2403-M                                                                                                     |
| I.C. Engine power rating / Power        |            | 46 Hp / 34.10 kW                                                                                                     |
| Miscellaneous                           |            |                                                                                                                      |
| Ground Pressure                         |            | 22.25 dan/cm2                                                                                                        |
| Hydraulic Pressure                      |            | 250 bar                                                                                                              |
| Fuel tank                               |            | 72 I                                                                                                                 |
| Vibration on hands/arms                 |            | < 0.50 m/s <sup>2</sup>                                                                                              |
| Daily consumption **                    |            | 10.81 l                                                                                                              |
| Standards compliance                    |            |                                                                                                                      |
| This machine is in compliance with:     |            | European directives: 2006/42/EC- Machinery<br>(revised EN280:2013) - 2004/108/EC (EMC) -<br>2006/95/EC (Low voltage) |