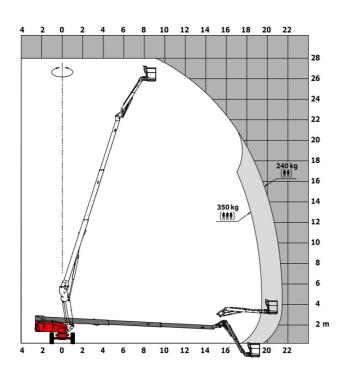

## 280 TJ-X - Load chart

### Load Chart for MEWP Metric

# 280 TJ-X

|                                         | 280 TJ-X ( | Created on May 6, 2024 at 6:48:06 AM UTC                                                                             |
|-----------------------------------------|------------|----------------------------------------------------------------------------------------------------------------------|
| Capacities                              |            | Metric                                                                                                               |
| Working height                          | h21        | 27.73 m                                                                                                              |
| Floor height (access)                   | h20        | 0.48 m                                                                                                               |
| Platform height                         | h7         | 25.73 m                                                                                                              |
| Max. outreach                           |            | 21.45 m                                                                                                              |
| Pendular arm rotation (top / bottom)    |            | +56.80 ° / -62 °                                                                                                     |
| Platform capacity / capacity (maximum)  | Q          | 240 kg / 350 kg                                                                                                      |
| Turret rotation                         |            | 360 °                                                                                                                |
| Platform rotation (right / left)        |            | 90 ° / 90 °                                                                                                          |
| Number of people (indoor / outdoor)     |            | 2/3                                                                                                                  |
| Weight and dimensions                   |            |                                                                                                                      |
| Platform weight*                        |            | 16650 kg                                                                                                             |
| Platform dimensions (length x width)    | lp / ep    | 2.30 m x 0.90 m                                                                                                      |
| Overall length                          | l1         | 11.36 m                                                                                                              |
| Overall width                           | b1         | 2.48 m                                                                                                               |
| Overall height                          | h17        | 2.73 m                                                                                                               |
| Overall length (stowed)                 | 19         | 8.09 m                                                                                                               |
| Overall height (stowed)                 | h18        | 2.71 m                                                                                                               |
| Overall length with platform extension  | l15        | 11.35 m                                                                                                              |
| Counterweight Oversize / Reach          |            | 1.45 m                                                                                                               |
| Ground clearance at centre of wheelbase | m2         | 0.41 m                                                                                                               |
| Wheelbase                               | у          | 2.80 m                                                                                                               |
| Performances                            |            |                                                                                                                      |
| Drive speed - stowed                    |            | 4.50 km/h                                                                                                            |
| Drive speed - raised                    |            | 0.80 km/h                                                                                                            |
| Gradeability                            |            | 34 %                                                                                                                 |
| Permissible leveling                    |            | 4 °                                                                                                                  |
| Wheels                                  |            |                                                                                                                      |
| Drive wheels (front / rear)             |            | 2/2                                                                                                                  |
| Braking wheels (front / rear)           |            | 2/2                                                                                                                  |
| Engine/Battery                          |            |                                                                                                                      |
| Engine brand / model                    |            | Kubota - V2403-M                                                                                                     |
| I.C. Engine power rating / Power        |            | 46 Hp / 34.10 kW                                                                                                     |
| Miscellaneous                           |            |                                                                                                                      |
| Ground Pressure                         |            | 22.25 dan/cm2                                                                                                        |
| Hydraulic Pressure                      |            | 250 bar                                                                                                              |
| Fuel tank                               |            | 72 I                                                                                                                 |
| Vibration on hands/arms                 |            | < 0.50 m/s <sup>2</sup>                                                                                              |
| Daily consumption **                    |            | 10.81 l                                                                                                              |
| Standards compliance                    |            |                                                                                                                      |
| This machine is in compliance with:     |            | European directives: 2006/42/EC- Machinery<br>(revised EN280:2013) - 2004/108/EC (EMC) -<br>2006/95/EC (Low voltage) |