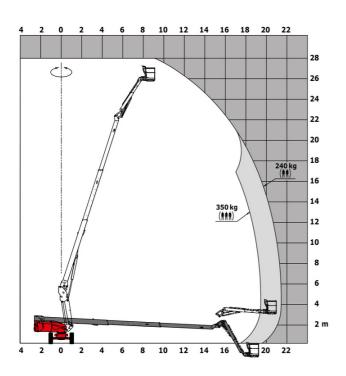

### 280 TJ-X - Load chart

### Load Chart for MEWP Metric

# 280 TJ-X

| <b>280 т.J-х</b> Created on May 2, 20   |         | reated on May 2, 2024 at 4:51:10 PM U                                                                                |
|-----------------------------------------|---------|----------------------------------------------------------------------------------------------------------------------|
| Capacities                              |         | Metric                                                                                                               |
| Working height                          | h21     | 27.73 m                                                                                                              |
| Floor height (access)                   | h20     | 0.48 m                                                                                                               |
| Platform height                         | h7      | 25.73 m                                                                                                              |
| Max. outreach                           |         | 21.45 m                                                                                                              |
| Pendular arm rotation (top / bottom)    |         | +56.80 ° / -62 °                                                                                                     |
| Platform capacity / capacity (maximum)  | Q       | 240 kg / 350 kg                                                                                                      |
| Turret rotation                         |         | 360 °                                                                                                                |
| Platform rotation (right / left)        |         | 90 ° / 90 °                                                                                                          |
| Number of people (indoor / outdoor)     |         | 2/3                                                                                                                  |
| Weight and dimensions                   |         | **                                                                                                                   |
| Platform weight*                        |         | 16650 kg                                                                                                             |
| Platform dimensions (length x width)    | lp / ep | 2.30 m x 0.90 m                                                                                                      |
| Overall length                          | 11      | 11.36 m                                                                                                              |
| Overall width                           | b1      | 2.48 m                                                                                                               |
| Overall height                          | h17     | 2.73 m                                                                                                               |
| Overall length (stowed)                 | 19      | 8.09 m                                                                                                               |
| Overall height (stowed)                 | h18     | 2.71 m                                                                                                               |
| Overall length with platform extension  | l15     | 11.35 m                                                                                                              |
| Counterweight Oversize / Reach          |         | 1.45 m                                                                                                               |
| Ground clearance at centre of wheelbase | m2      | 0.41 m                                                                                                               |
| Wheelbase                               | у       | 2.80 m                                                                                                               |
| Performances                            |         |                                                                                                                      |
| Drive speed - stowed                    |         | 4.50 km/h                                                                                                            |
| Drive speed - raised                    |         | 0.80 km/h                                                                                                            |
| Gradeability                            |         | 34 %                                                                                                                 |
| Permissible leveling                    |         | 4 °                                                                                                                  |
| Wheels                                  |         |                                                                                                                      |
| Drive wheels (front / rear)             |         | 2 / 2                                                                                                                |
| Braking wheels (front / rear)           |         | 2 / 2                                                                                                                |
| Engine/Battery                          |         |                                                                                                                      |
| Engine brand / model                    |         | Kubota - V2403-M                                                                                                     |
| I.C. Engine power rating / Power        |         | 46 Hp / 34.10 kW                                                                                                     |
| Miscellaneous                           |         | ·                                                                                                                    |
| Ground Pressure                         |         | 22.25 dan/cm2                                                                                                        |
| Hydraulic Pressure                      |         | 250 bar                                                                                                              |
| Fuel tank                               |         | 72                                                                                                                   |
| Vibration on hands/arms                 |         | < 0.50 m/s²                                                                                                          |
| Daily consumption **                    |         | 10.81 I                                                                                                              |
| Standards compliance                    |         |                                                                                                                      |
| This machine is in compliance with:     |         | European directives: 2006/42/EC- Machinery<br>(revised EN280:2013) - 2004/108/EC (EMC) -<br>2006/95/EC (Low voltage) |