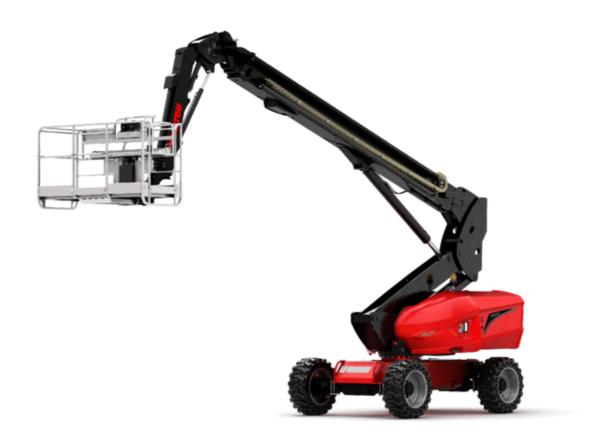

# 280 TJ-X

| <b>280 т.J-х</b> Created on May 2, 20   |         | reated on May 2, 2024 at 4:51:10 PM U                                                                                |
|-----------------------------------------|---------|----------------------------------------------------------------------------------------------------------------------|
| Capacities                              |         | Metric                                                                                                               |
| Working height                          | h21     | 27.73 m                                                                                                              |
| Floor height (access)                   | h20     | 0.48 m                                                                                                               |
| Platform height                         | h7      | 25.73 m                                                                                                              |
| Max. outreach                           |         | 21.45 m                                                                                                              |
| Pendular arm rotation (top / bottom)    |         | +56.80 ° / -62 °                                                                                                     |
| Platform capacity / capacity (maximum)  | Q       | 240 kg / 350 kg                                                                                                      |
| Turret rotation                         |         | 360 °                                                                                                                |
| Platform rotation (right / left)        |         | 90 ° / 90 °                                                                                                          |
| Number of people (indoor / outdoor)     |         | 2/3                                                                                                                  |
| Weight and dimensions                   |         | **                                                                                                                   |
| Platform weight*                        |         | 16650 kg                                                                                                             |
| Platform dimensions (length x width)    | lp / ep | 2.30 m x 0.90 m                                                                                                      |
| Overall length                          | 11      | 11.36 m                                                                                                              |
| Overall width                           | b1      | 2.48 m                                                                                                               |
| Overall height                          | h17     | 2.73 m                                                                                                               |
| Overall length (stowed)                 | 19      | 8.09 m                                                                                                               |
| Overall height (stowed)                 | h18     | 2.71 m                                                                                                               |
| Overall length with platform extension  | l15     | 11.35 m                                                                                                              |
| Counterweight Oversize / Reach          |         | 1.45 m                                                                                                               |
| Ground clearance at centre of wheelbase | m2      | 0.41 m                                                                                                               |
| Wheelbase                               | у       | 2.80 m                                                                                                               |
| Performances                            |         |                                                                                                                      |
| Drive speed - stowed                    |         | 4.50 km/h                                                                                                            |
| Drive speed - raised                    |         | 0.80 km/h                                                                                                            |
| Gradeability                            |         | 34 %                                                                                                                 |
| Permissible leveling                    |         | 4 °                                                                                                                  |
| Wheels                                  |         |                                                                                                                      |
| Drive wheels (front / rear)             |         | 2 / 2                                                                                                                |
| Braking wheels (front / rear)           |         | 2 / 2                                                                                                                |
| Engine/Battery                          |         |                                                                                                                      |
| Engine brand / model                    |         | Kubota - V2403-M                                                                                                     |
| I.C. Engine power rating / Power        |         | 46 Hp / 34.10 kW                                                                                                     |
| Miscellaneous                           |         | ·                                                                                                                    |
| Ground Pressure                         |         | 22.25 dan/cm2                                                                                                        |
| Hydraulic Pressure                      |         | 250 bar                                                                                                              |
| Fuel tank                               |         | 72                                                                                                                   |
| Vibration on hands/arms                 |         | < 0.50 m/s²                                                                                                          |
| Daily consumption **                    |         | 10.81 I                                                                                                              |
| Standards compliance                    |         |                                                                                                                      |
| This machine is in compliance with:     |         | European directives: 2006/42/EC- Machinery<br>(revised EN280:2013) - 2004/108/EC (EMC) -<br>2006/95/EC (Low voltage) |