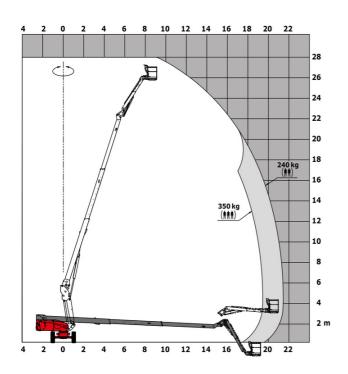

|

<sup>\*</sup>Varies according to options and standards of the country to which the machine is delivered \*\* According to "REDUCE cycle"

## 280 TJ-X - Load chart

### Load Chart for MEWP Metric



# **Equipment**

Oscillating front axle

### 20" tyres 230V Predisposition 4 simultaneous movements 4 wheel drive 4 wheel steer with crab mode Audible alarm and illuminated indicator lamp (leveling, overload, lowering) Backup electrical pump Basket 2,300 mm CAN bus technology Continuous turret rotation Dead man pedal Differential locking on rear axle Electronic platform compensation Emergency stop button in platform and on frame Engine on swivel chair Front axle with limited slip Fuel gauge with low level indicator Horn in the platform Integrated diagnostic assistance

| Optional                                           |
|----------------------------------------------------|
| 110 or 230V plug with differential circuit breaker |
| Additional storage boxes                           |
|