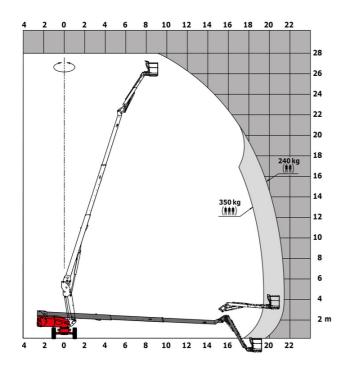

## 280 TJ-X - Load chart

### Load Chart for MEWP Metric

# 280 TJ-X

|                                        | 280 TJ-X C | reated on May 2, 2024 at 4:27:50 AM l                                                                                |
|----------------------------------------|------------|----------------------------------------------------------------------------------------------------------------------|
| Capacities                             |            | Metric                                                                                                               |
| /orking height                         | h21        | 27.73 m                                                                                                              |
| oor height (access)                    | h20        | 0.48 m                                                                                                               |
| atform height                          | h7         | 25.73 m                                                                                                              |
| ax. outreach                           |            | 21.45 m                                                                                                              |
| endular arm rotation (top / bottom)    |            | +56.80 ° / -62 °                                                                                                     |
| atform capacity / capacity (maximum)   | Q          | 240 kg / 350 kg                                                                                                      |
| Irret rotation                         |            | 360 °                                                                                                                |
| atform rotation (right / left)         |            | 90 ° / 90 °                                                                                                          |
| umber of people (indoor / outdoor)     |            | 2/3                                                                                                                  |
| eight and dimensions                   |            |                                                                                                                      |
| atform weight*                         |            | 16650 kg                                                                                                             |
| atform dimensions (length x width)     | lp / ep    | 2.30 m x 0.90 m                                                                                                      |
| verall length                          | 11         | 11.36 m                                                                                                              |
| verall width                           | b1         | 2.48 m                                                                                                               |
| verall height                          | h17        | 2.73 m                                                                                                               |
| verall length (stowed)                 | 19         | 8.09 m                                                                                                               |
| verall height (stowed)                 | h18        | 2.71 m                                                                                                               |
| verall length with platform extension  | 115        | 11.35 m                                                                                                              |
| ounterweight Oversize / Reach          |            | 1.45 m                                                                                                               |
| round clearance at centre of wheelbase | m2         | 0.41 m                                                                                                               |
| heelbase                               | у          | 2.80 m                                                                                                               |
| erformances                            |            |                                                                                                                      |
| rive speed - stowed                    |            | 4.50 km/h                                                                                                            |
| ive speed - raised                     |            | 0.80 km/h                                                                                                            |
| adeability                             |            | 34 %                                                                                                                 |
| ermissible leveling                    |            | 4 °                                                                                                                  |
| heels                                  |            |                                                                                                                      |
| ive wheels (front / rear)              |            | 2 / 2                                                                                                                |
| aking wheels (front / rear)            |            | 2/2                                                                                                                  |
| ngine/Battery                          |            |                                                                                                                      |
| igine brand / model                    |            | Kubota - V2403-M                                                                                                     |
| C. Engine power rating / Power         |            | 46 Hp / 34.10 kW                                                                                                     |
| iscellaneous                           |            |                                                                                                                      |
| round Pressure                         |            | 22.25 dan/cm2                                                                                                        |
| /draulic Pressure                      |            | 250 bar                                                                                                              |
| iel tank                               |            | 72                                                                                                                   |
| bration on hands/arms                  |            | < 0.50 m/s²                                                                                                          |
| aily consumption **                    |            | 10.81 l                                                                                                              |
| tandards compliance                    |            |                                                                                                                      |
| is machine is in compliance with:      |            | European directives: 2006/42/EC- Machinery<br>(revised EN280:2013) - 2004/108/EC (EMC) -<br>2006/95/EC (Low voltage) |