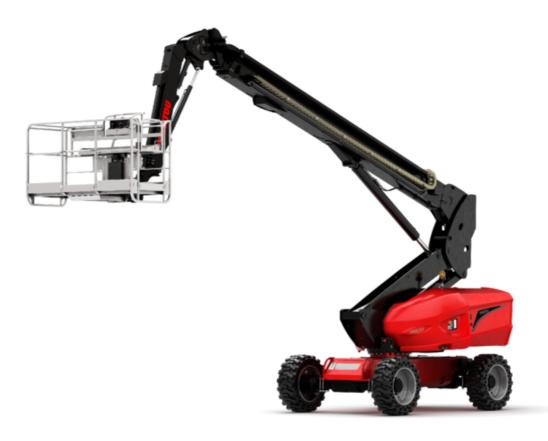

# 280 TJ-X

|                                        | 280 TJ-X C | reated on May 2, 2024 at 4:27:50 AM l                                                                                |
|----------------------------------------|------------|----------------------------------------------------------------------------------------------------------------------|
| Capacities                             |            | Metric                                                                                                               |
| /orking height                         | h21        | 27.73 m                                                                                                              |
| oor height (access)                    | h20        | 0.48 m                                                                                                               |
| atform height                          | h7         | 25.73 m                                                                                                              |
| ax. outreach                           |            | 21.45 m                                                                                                              |
| endular arm rotation (top / bottom)    |            | +56.80 ° / -62 °                                                                                                     |
| atform capacity / capacity (maximum)   | Q          | 240 kg / 350 kg                                                                                                      |
| Irret rotation                         |            | 360 °                                                                                                                |
| atform rotation (right / left)         |            | 90 ° / 90 °                                                                                                          |
| umber of people (indoor / outdoor)     |            | 2/3                                                                                                                  |
| eight and dimensions                   |            |                                                                                                                      |
| atform weight*                         |            | 16650 kg                                                                                                             |
| atform dimensions (length x width)     | lp / ep    | 2.30 m x 0.90 m                                                                                                      |
| verall length                          | 11         | 11.36 m                                                                                                              |
| verall width                           | b1         | 2.48 m                                                                                                               |
| verall height                          | h17        | 2.73 m                                                                                                               |
| verall length (stowed)                 | 19         | 8.09 m                                                                                                               |
| verall height (stowed)                 | h18        | 2.71 m                                                                                                               |
| verall length with platform extension  | 115        | 11.35 m                                                                                                              |
| ounterweight Oversize / Reach          |            | 1.45 m                                                                                                               |
| round clearance at centre of wheelbase | m2         | 0.41 m                                                                                                               |
| heelbase                               | у          | 2.80 m                                                                                                               |
| erformances                            |            |                                                                                                                      |
| rive speed - stowed                    |            | 4.50 km/h                                                                                                            |
| ive speed - raised                     |            | 0.80 km/h                                                                                                            |
| adeability                             |            | 34 %                                                                                                                 |
| ermissible leveling                    |            | 4 °                                                                                                                  |
| heels                                  |            |                                                                                                                      |
| ive wheels (front / rear)              |            | 2 / 2                                                                                                                |
| aking wheels (front / rear)            |            | 2/2                                                                                                                  |
| ngine/Battery                          |            |                                                                                                                      |
| igine brand / model                    |            | Kubota - V2403-M                                                                                                     |
| C. Engine power rating / Power         |            | 46 Hp / 34.10 kW                                                                                                     |
| iscellaneous                           |            |                                                                                                                      |
| round Pressure                         |            | 22.25 dan/cm2                                                                                                        |
| /draulic Pressure                      |            | 250 bar                                                                                                              |
| iel tank                               |            | 72                                                                                                                   |
| bration on hands/arms                  |            | < 0.50 m/s²                                                                                                          |
| aily consumption **                    |            | 10.81 l                                                                                                              |
| tandards compliance                    |            |                                                                                                                      |
| is machine is in compliance with:      |            | European directives: 2006/42/EC- Machinery<br>(revised EN280:2013) - 2004/108/EC (EMC) -<br>2006/95/EC (Low voltage) |