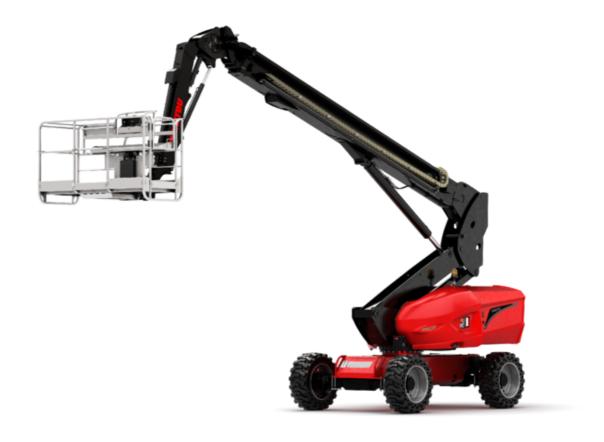

# 280 TJ-X

|                                         | 280 TJ-X | Created on 7 May 2024 at 1:19:32 AM U                                                                                |
|-----------------------------------------|----------|----------------------------------------------------------------------------------------------------------------------|
| Capacities                              |          | Metric                                                                                                               |
| Working height                          | h21      | 27.73 m                                                                                                              |
| Floor height (access)                   | h20      | 0.48 m                                                                                                               |
| Platform height                         | h7       | 25.73 m                                                                                                              |
| Max. outreach                           |          | 21.45 m                                                                                                              |
| Pendular arm rotation (top / bottom)    |          | +56.80 ° / -62 °                                                                                                     |
| Platform capacity / capacity (maximum)  | Q        | 240 kg / 350 kg                                                                                                      |
| Turret rotation                         |          | 360 °                                                                                                                |
| Platform rotation (right / left)        |          | 90 ° / 90 °                                                                                                          |
| Number of people (indoor / outdoor)     |          | 2/3                                                                                                                  |
| Weight and dimensions                   |          |                                                                                                                      |
| Platform weight*                        |          | 16650 kg                                                                                                             |
| Platform dimensions (length x width)    | lp / ep  | 2.30 m x 0.90 m                                                                                                      |
| Overall length                          | l1       | 11.36 m                                                                                                              |
| Overall width                           | b1       | 2.48 m                                                                                                               |
| Overall height                          | h17      | 2.73 m                                                                                                               |
| Overall length (stowed)                 | 19       | 8.09 m                                                                                                               |
| Overall height (stowed)                 | h18      | 2.71 m                                                                                                               |
| Overall length with platform extension  | l15      | 11.35 m                                                                                                              |
| Counterweight Oversize / Reach          |          | 1.45 m                                                                                                               |
| Ground clearance at centre of wheelbase | m2       | 0.41 m                                                                                                               |
| Wheelbase                               | у        | 2.80 m                                                                                                               |
| Performances                            |          |                                                                                                                      |
| Drive speed - stowed                    |          | 4.50 km/h                                                                                                            |
| Drive speed - raised                    |          | 0.80 km/h                                                                                                            |
| Gradeability                            |          | 34 %                                                                                                                 |
| Permissible leveling                    |          | 4 °                                                                                                                  |
| Wheels                                  |          |                                                                                                                      |
| Drive wheels (front / rear)             |          | 2/2                                                                                                                  |
| Braking wheels (front / rear)           |          | 2/2                                                                                                                  |
| Engine/Battery                          |          |                                                                                                                      |
| Engine brand / model                    |          | Kubota - V2403-M                                                                                                     |
| I.C. Engine power rating / Power        |          | 46 Hp / 34.10 kW                                                                                                     |
| Miscellaneous                           |          |                                                                                                                      |
| Ground Pressure                         |          | 22.25 dan/cm2                                                                                                        |
| Hydraulic Pressure                      |          | 250 bar                                                                                                              |
| Fuel tank                               |          | 72 I                                                                                                                 |
| Vibration on hands/arms                 |          | < 0.50 m/s²                                                                                                          |
| Daily consumption **                    |          | 10.81 I                                                                                                              |
| Standards compliance                    |          |                                                                                                                      |
| This machine is in compliance with:     |          | European directives: 2006/42/EC- Machinery<br>(revised EN280:2013) - 2004/108/EC (EMC) -<br>2006/95/EC (Low voltage) |