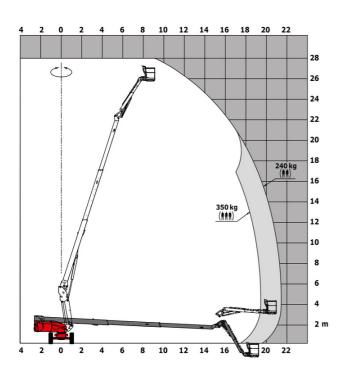

## 280 TJ-X - Load chart

### Load Chart for MEWP Metric

# 280 TJ-X

|                                         | 280 TJ-X | Created on 7 May 2024 at 1:19:32 AM U                                                                                |
|-----------------------------------------|----------|----------------------------------------------------------------------------------------------------------------------|
| Capacities                              |          | Metric                                                                                                               |
| Working height                          | h21      | 27.73 m                                                                                                              |
| Floor height (access)                   | h20      | 0.48 m                                                                                                               |
| Platform height                         | h7       | 25.73 m                                                                                                              |
| Max. outreach                           |          | 21.45 m                                                                                                              |
| Pendular arm rotation (top / bottom)    |          | +56.80 ° / -62 °                                                                                                     |
| Platform capacity / capacity (maximum)  | Q        | 240 kg / 350 kg                                                                                                      |
| Turret rotation                         |          | 360 °                                                                                                                |
| Platform rotation (right / left)        |          | 90 ° / 90 °                                                                                                          |
| Number of people (indoor / outdoor)     |          | 2/3                                                                                                                  |
| Weight and dimensions                   |          |                                                                                                                      |
| Platform weight*                        |          | 16650 kg                                                                                                             |
| Platform dimensions (length x width)    | lp / ep  | 2.30 m x 0.90 m                                                                                                      |
| Overall length                          | l1       | 11.36 m                                                                                                              |
| Overall width                           | b1       | 2.48 m                                                                                                               |
| Overall height                          | h17      | 2.73 m                                                                                                               |
| Overall length (stowed)                 | 19       | 8.09 m                                                                                                               |
| Overall height (stowed)                 | h18      | 2.71 m                                                                                                               |
| Overall length with platform extension  | l15      | 11.35 m                                                                                                              |
| Counterweight Oversize / Reach          |          | 1.45 m                                                                                                               |
| Ground clearance at centre of wheelbase | m2       | 0.41 m                                                                                                               |
| Wheelbase                               | у        | 2.80 m                                                                                                               |
| Performances                            |          |                                                                                                                      |
| Drive speed - stowed                    |          | 4.50 km/h                                                                                                            |
| Drive speed - raised                    |          | 0.80 km/h                                                                                                            |
| Gradeability                            |          | 34 %                                                                                                                 |
| Permissible leveling                    |          | 4 °                                                                                                                  |
| Wheels                                  |          |                                                                                                                      |
| Drive wheels (front / rear)             |          | 2/2                                                                                                                  |
| Braking wheels (front / rear)           |          | 2/2                                                                                                                  |
| Engine/Battery                          |          |                                                                                                                      |
| Engine brand / model                    |          | Kubota - V2403-M                                                                                                     |
| I.C. Engine power rating / Power        |          | 46 Hp / 34.10 kW                                                                                                     |
| Miscellaneous                           |          |                                                                                                                      |
| Ground Pressure                         |          | 22.25 dan/cm2                                                                                                        |
| Hydraulic Pressure                      |          | 250 bar                                                                                                              |
| Fuel tank                               |          | 72 I                                                                                                                 |
| Vibration on hands/arms                 |          | < 0.50 m/s²                                                                                                          |
| Daily consumption **                    |          | 10.81 I                                                                                                              |
| Standards compliance                    |          |                                                                                                                      |
| This machine is in compliance with:     |          | European directives: 2006/42/EC- Machinery<br>(revised EN280:2013) - 2004/108/EC (EMC) -<br>2006/95/EC (Low voltage) |