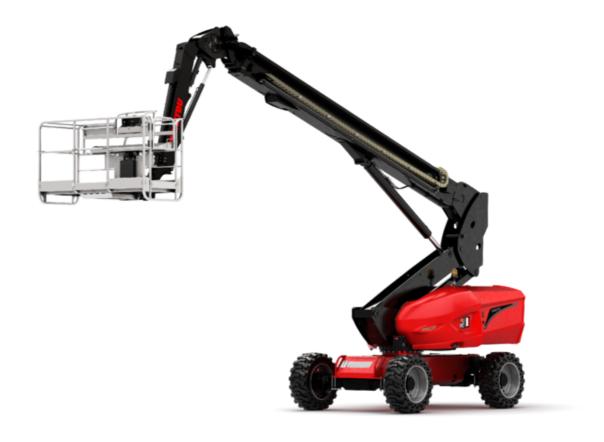

# 280 TJ-X

|                                                | 280 TJ-X ( | Created on 6 May 2024 at 1:12:13 AM U                                                                                |
|------------------------------------------------|------------|----------------------------------------------------------------------------------------------------------------------|
| Capacities                                     |            | Metric                                                                                                               |
| Working height                                 | h21        | 27.73 m                                                                                                              |
| Floor height (access)                          | h20        | 0.48 m                                                                                                               |
| Platform height                                | h7         | 25.73 m                                                                                                              |
| Max. outreach                                  |            | 21.45 m                                                                                                              |
| Pendular arm rotation (top / bottom)           |            | +56.80 ° / -62 °                                                                                                     |
| Platform capacity / capacity (maximum)         | Q          | 240 kg / 350 kg                                                                                                      |
| Turret rotation                                |            | 360 °                                                                                                                |
| Platform rotation (right / left)               |            | 90 ° / 90 °                                                                                                          |
| Number of people (indoor / outdoor)            |            | 2/3                                                                                                                  |
| Weight and dimensions                          |            | • •                                                                                                                  |
| Platform weight*                               |            | 16650 kg                                                                                                             |
| Platform dimensions (length x width)           | lp / ep    | 2.30 m x 0.90 m                                                                                                      |
| Overall length                                 | 11         | 11.36 m                                                                                                              |
| Overall width                                  | b1         | 2.48 m                                                                                                               |
| Overall height                                 | h17        | 2.73 m                                                                                                               |
| Overall length (stowed)                        | 19         | 8.09 m                                                                                                               |
| Overall height (stowed)                        | h18        | 2.71 m                                                                                                               |
| Overall length with platform extension         | l15        | 11.35 m                                                                                                              |
| Counterweight Oversize / Reach                 | 110        | 1.45 m                                                                                                               |
| Ground clearance at centre of wheelbase        | m2         | 0.41 m                                                                                                               |
| Wheelbase                                      | у          | 2.80 m                                                                                                               |
| Performances                                   | ,          | 2.00 111                                                                                                             |
| Drive speed - stowed                           |            | 4.50 km/h                                                                                                            |
| Drive speed - raised                           |            | 0.80 km/h                                                                                                            |
| Gradeability                                   |            | 34 %                                                                                                                 |
| Permissible leveling                           |            | 4°                                                                                                                   |
| Wheels                                         |            | 4                                                                                                                    |
| Drive wheels (front / rear)                    |            | 2 / 2                                                                                                                |
| Braking wheels (front / rear)                  |            | 2/2                                                                                                                  |
| Engine/Battery                                 |            | 272                                                                                                                  |
| Engine brand / model                           |            | Kubota - V2403-M                                                                                                     |
| •                                              |            |                                                                                                                      |
| I.C. Engine power rating / Power Miscellaneous |            | 46 Hp / 34.10 kW                                                                                                     |
| Ground Pressure                                |            | 22.25 dan/cm2                                                                                                        |
|                                                |            |                                                                                                                      |
| Hydraulic Pressure                             |            | 250 bar                                                                                                              |
| Fuel tank                                      |            | 72                                                                                                                   |
| Vibration on hands/arms                        |            | < 0.50 m/s²                                                                                                          |
| Daily consumption **                           |            | 10.81 l                                                                                                              |
| Standards compliance                           |            |                                                                                                                      |
| This machine is in compliance with:            |            | European directives: 2006/42/EC- Machinery<br>(revised EN280:2013) - 2004/108/EC (EMC) -<br>2006/95/EC (Low voltage) |