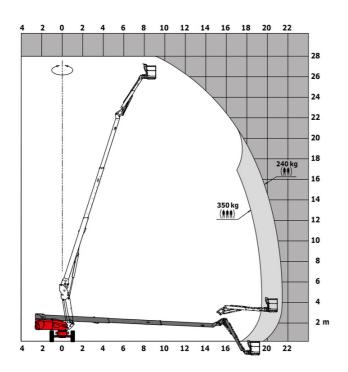

|
| Vibration on hands/arms                        |            | < 0.50 m/s²                                                                                                          |
| Daily consumption **                           |            | 10.81 l                                                                                                              |
| Standards compliance                           |            |                                                                                                                      |
| This machine is in compliance with:            |            | European directives: 2006/42/EC- Machinery<br>(revised EN280:2013) - 2004/108/EC (EMC) -<br>2006/95/EC (Low voltage) |

### 280 TJ-X - Load chart

### Load Chart for MEWP Metric



## **Equipment**

Oscillating front axle

### 20" tyres 230V Predisposition 4 simultaneous movements 4 wheel drive 4 wheel steer with crab mode Audible alarm and illuminated indicator lamp (leveling, overload, lowering) Backup electrical pump Basket 2,300 mm CAN bus technology Continuous turret rotation Dead man pedal Differential locking on rear axle Electronic platform compensation Emergency stop button in platform and on frame Engine on swivel chair Front axle with limited slip Fuel gauge with low level indicator Horn in the platform Integrated diagnostic assistance

| Optional                                           |
|----------------------------------------------------|
| 110 or 230V plug with differential circuit breaker |
| Additional storage boxes                           |
|