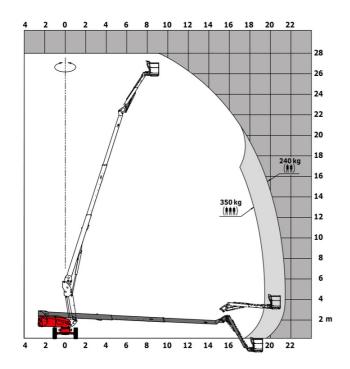

## 280 TJ-X - Load chart

### Load Chart for MEWP Metric

|                                           | <b>260 13-X</b> Cleated of April 23, 2024 at 11.17.40 1 10 |                                                                                                                  |
|-------------------------------------------|------------------------------------------------------------|------------------------------------------------------------------------------------------------------------------|
| apacities                                 |                                                            | Metric                                                                                                           |
| orking height                             | h21                                                        | 27.73 m                                                                                                          |
| oor height (access)                       | h20                                                        | 0.48 m                                                                                                           |
| atform height                             | h7                                                         | 25.73 m                                                                                                          |
| ax. outreach                              |                                                            | 21.45 m                                                                                                          |
| ndular arm rotation (top / bottom)        |                                                            | +56.80 ° / -62 °                                                                                                 |
| atform capacity / capacity (maximum)      | Q                                                          | 240 kg / 350 kg                                                                                                  |
| Irret rotation                            |                                                            | 360 °                                                                                                            |
| atform rotation (right / left)            |                                                            | 90 ° / 90 °                                                                                                      |
| umber of people (indoor)                  |                                                            | 2/3                                                                                                              |
| eight and dimensions                      |                                                            |                                                                                                                  |
| atform weight*                            |                                                            | 16650 kg                                                                                                         |
| atform dimensions (length x width)        | lp / ep                                                    | 2.30 m x 0.90 m                                                                                                  |
| verall length                             | 11                                                         | 11.36 m                                                                                                          |
| erall width                               | b1                                                         | 2.48 m                                                                                                           |
| verall height                             | h17                                                        | 2.73 m                                                                                                           |
| verall length (stowed)                    | 19                                                         | 8.09 m                                                                                                           |
| verall height (stowed)                    | h18                                                        | 2.71 m                                                                                                           |
| verall length with platform extension     | 115                                                        | 11.35 m                                                                                                          |
| punterweight Oversize / Reach             | 113                                                        | 1.45 m                                                                                                           |
| ound clearance at centre of wheelbase     | m2                                                         | 0.41 m                                                                                                           |
| heelbase                                  | V                                                          | 2.80 m                                                                                                           |
| aformances                                | ÿ                                                          | 2.00 111                                                                                                         |
| ive speed - stowed                        |                                                            | 4.50 km/h                                                                                                        |
| ive speed - stowed                        |                                                            | 0.80 km/h                                                                                                        |
| adeability                                |                                                            | 34 %                                                                                                             |
| rmissible leveling                        |                                                            | 34 %<br>4 °                                                                                                      |
| heels                                     |                                                            | 4                                                                                                                |
| ive wheels (front / rear)                 |                                                            | 2/2                                                                                                              |
| · · · ·                                   |                                                            | 2/2                                                                                                              |
| aking wheels (front / rear)               |                                                            | 2/2                                                                                                              |
| ngine/Battery                             |                                                            | Kubata V2402 M                                                                                                   |
| ngine brand / model                       |                                                            | Kubota - V2403-M                                                                                                 |
| C. Engine power rating / Power            |                                                            | 46 Hp / 34.10 kW                                                                                                 |
| iscellaneous                              |                                                            | 20.05 h / 0                                                                                                      |
| ound Pressure                             |                                                            | 22.25 dan/cm2                                                                                                    |
| draulic Pressure                          |                                                            | 250 bar                                                                                                          |
| lel tank                                  |                                                            | 721                                                                                                              |
| bration on hands/arms                     |                                                            | < 0.50 m/s <sup>2</sup>                                                                                          |
| ily consumption **                        |                                                            | 10.81 l                                                                                                          |
| andards compliance is in compliance with: |                                                            | European directives: 2006/42/EC- Machine<br>(revised EN280:2013) - 2004/108/EC (EMC)<br>2006/95/EC (Low voltage) |