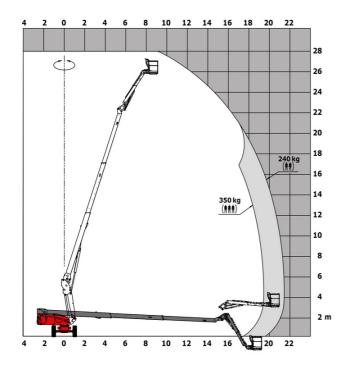

|
| aily consumption **                    |                    | 10.81 l                                                                                                              |
| tandards compliance                    |                    |                                                                                                                      |
| his machine is in compliance with:     |                    | European directives: 2006/42/EC- Machinery<br>(revised EN280:2013) - 2004/108/EC (EMC) -<br>2006/95/EC (Low voltage) |

\*Varies according to options and standards of the country to which the machine is delivered \*\* According to "REDUCE cycle"  $\,$ 

### 280 TJ-X - Load chart

### Load Chart for MEWP Metric



## Equipment

### Standard

| o and a second se |
|-----------------------------------------------------------------------------------------------------------------------------------------------------------------------------------------------------------------------------------------------------------------------------------------------------------------------------------------------------------------------------------------------------------------------------------------------------------------------------------------------------------------------------------------------------------------------------------------------------------------------------------------------------------------------------------------------------|
| 20" tyres