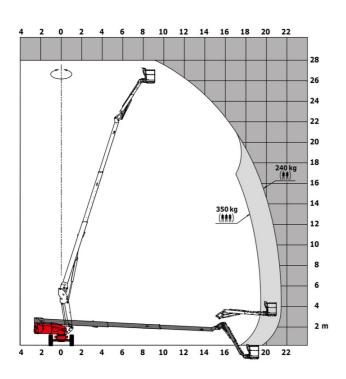

## 280 TJ-X - Load chart

### Load Chart for MEWP Metric

# 280 TJ-X

|                                         | 280 TJ-X | Created on April 29, 2024 at 7:21:36 AM UTC                                                                          |
|-----------------------------------------|----------|----------------------------------------------------------------------------------------------------------------------|
| Capacities                              |          | Metric                                                                                                               |
| Working height                          | h21      | 27.73 m                                                                                                              |
| Floor height (access)                   | h20      | 0.48 m                                                                                                               |
| Platform height                         | h7       | 25.73 m                                                                                                              |
| Max. outreach                           |          | 21.45 m                                                                                                              |
| Pendular arm rotation (top / bottom)    |          | +56.80 ° / -62 °                                                                                                     |
| Platform capacity / capacity (maximum)  | Q        | 240 kg / 350 kg                                                                                                      |
| Turret rotation                         |          | 360 °                                                                                                                |
| Platform rotation (right / left)        |          | 90 ° / 90 °                                                                                                          |
| Number of people (indoor / outdoor)     |          | 2/3                                                                                                                  |
| Weight and dimensions                   |          |                                                                                                                      |
| Platform weight*                        |          | 16650 kg                                                                                                             |
| Platform dimensions (length x width)    | lp / ep  | 2.30 m x 0.90 m                                                                                                      |
| Overall length                          | l1       | 11.36 m                                                                                                              |
| Overall width                           | b1       | 2.48 m                                                                                                               |
| Overall height                          | h17      | 2.73 m                                                                                                               |
| Overall length (stowed)                 | 19       | 8.09 m                                                                                                               |
| Overall height (stowed)                 | h18      | 2.71 m                                                                                                               |
| Overall length with platform extension  | l15      | 11.35 m                                                                                                              |
| Counterweight Oversize / Reach          |          | 1.45 m                                                                                                               |
| Ground clearance at centre of wheelbase | m2       | 0.41 m                                                                                                               |
| Wheelbase                               | у        | 2.80 m                                                                                                               |
| Performances                            |          |                                                                                                                      |
| Drive speed - stowed                    |          | 4.50 km/h                                                                                                            |
| Drive speed - raised                    |          | 0.80 km/h                                                                                                            |
| Gradeability                            |          | 34 %                                                                                                                 |
| Permissible leveling                    |          | 4 °                                                                                                                  |
| Wheels                                  |          |                                                                                                                      |
| Drive wheels (front / rear)             |          | 2 / 2                                                                                                                |
| Braking wheels (front / rear)           |          | 2 / 2                                                                                                                |
| Engine/Battery                          |          |                                                                                                                      |
| Engine brand / model                    |          | Kubota - V2403-M                                                                                                     |
| I.C. Engine power rating / Power        |          | 46 Hp / 34.10 kW                                                                                                     |
| Miscellaneous                           |          |                                                                                                                      |
| Ground Pressure                         |          | 22.25 dan/cm2                                                                                                        |
| Hydraulic Pressure                      |          | 250 bar                                                                                                              |
| Fuel tank                               |          | 72 I                                                                                                                 |
| Vibration on hands/arms                 |          | < 0.50 m/s²                                                                                                          |
| Daily consumption **                    |          | 10.81 l                                                                                                              |
| Standards compliance                    |          |                                                                                                                      |
| This machine is in compliance with:     |          | European directives: 2006/42/EC- Machinery<br>(revised EN280:2013) - 2004/108/EC (EMC) -<br>2006/95/EC (Low voltage) |