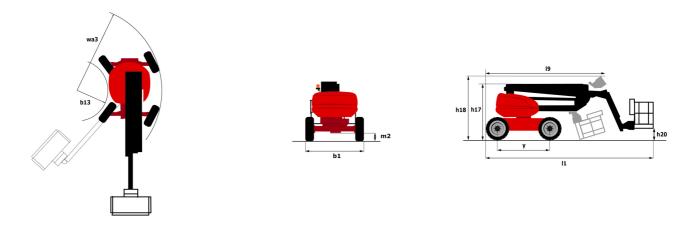

# 200 ATJ-X

|                                         | <b>200 مترجد C</b> reated on August 12, 2025 at 3:11 PM UTC |                                                                                        |
|-----------------------------------------|-------------------------------------------------------------|----------------------------------------------------------------------------------------|
| Capacities                              |                                                             | Metric                                                                                 |
| Working height                          | h21                                                         | 20.28 m                                                                                |
| Platform height                         | h7                                                          | 18.28 m                                                                                |
| Maximum outreach                        |                                                             | 12 m                                                                                   |
| Overhang                                |                                                             | 8 m                                                                                    |
| Pendular arm rotation (top / bottom)    |                                                             | +69 ° / -66 °                                                                          |
| Platform capacity                       | Q                                                           | 230 kg                                                                                 |
| Turret rotation                         | 4                                                           | 355 °                                                                                  |
| Platform rotation (right / left)        |                                                             | 90 ° / 90 °                                                                            |
| Number of people (indoor / outdoor)     |                                                             | 2/2                                                                                    |
| Weight and dimensions                   |                                                             | 272                                                                                    |
| Platform weight*                        |                                                             | 10050 kg                                                                               |
| Platform dimensions (length x width)    | lp / ep                                                     | 2.10 m x 0.80 m                                                                        |
|                                         | h20                                                         | 0.51 m                                                                                 |
| Floor height (access)<br>Overall length | 120                                                         | 8.42 m                                                                                 |
| Jverall length<br>Dverall width         | b1                                                          | 8.42 m<br>2.40 m                                                                       |
| Overall width<br>Overall height         | b1<br>h17                                                   | 2.40 m<br>2.71 m                                                                       |
| -                                       |                                                             |                                                                                        |
| Overall length (stowed)                 | 19                                                          | 6.21 m                                                                                 |
| Overall height (stowed)                 | h18 ***                                                     | 2.85 m                                                                                 |
| Counterweight offset (turret at 90Ű)    | a7                                                          | 0.11 m                                                                                 |
| Counterweight Oversize / Reach          |                                                             | 0.11 m                                                                                 |
| External turning radius                 | Wa3                                                         | 4.17 m                                                                                 |
| Ground clearance at centre of wheelbase | m2                                                          | 0.44 m                                                                                 |
| Wheelbase                               | у                                                           | 2.40 m                                                                                 |
| Performances                            |                                                             |                                                                                        |
| Drive speed - stowed                    |                                                             | 4.70 km/h                                                                              |
| Drive speed - raised                    |                                                             | 0.80 km/h                                                                              |
| Gradeability                            |                                                             | 40 %                                                                                   |
| Permissible leveling                    |                                                             | 5 °                                                                                    |
| Wheels                                  |                                                             |                                                                                        |
| Tires type                              |                                                             | Solid Tires Cured-On                                                                   |
| Standard tires                          |                                                             | 1025 x 365 mm                                                                          |
| Drive wheels (front / rear)             |                                                             | 2/2                                                                                    |
| Steering wheels (front / rear)          |                                                             | 2/2                                                                                    |
| Braking wheels (front / rear)           |                                                             | 0 / 2                                                                                  |
| Engine/Battery                          |                                                             |                                                                                        |
| Engine brand / model                    |                                                             | Kubota - V2403-M                                                                       |
| Engine norm                             |                                                             | Stage IIIA                                                                             |
| I.C. Engine power rating / Power        |                                                             | 46 Hp / 34.10 kW                                                                       |
| Miscellaneous                           |                                                             |                                                                                        |
| Ground Pressure                         |                                                             | 20.65 dan/cm2                                                                          |
| Hydraulic Pressure                      |                                                             | 335 bar                                                                                |
| Hydraulic tank capacity                 |                                                             | 80 I                                                                                   |
| Fuel tank                               |                                                             | 78                                                                                     |
| Vibration on hands/arms                 |                                                             | < 0.50 m/s²                                                                            |
| Daily consumption **                    |                                                             | 7.96                                                                                   |
| Standards compliance                    |                                                             |                                                                                        |
| This machine is in compliance with:     |                                                             | European directives: 2006/42/EC- Machinery<br>(revised EN280:2013) - 2004/108/EC (EMC) |

### Load Chart metric

200 ATJ-X - Dimensional drawing