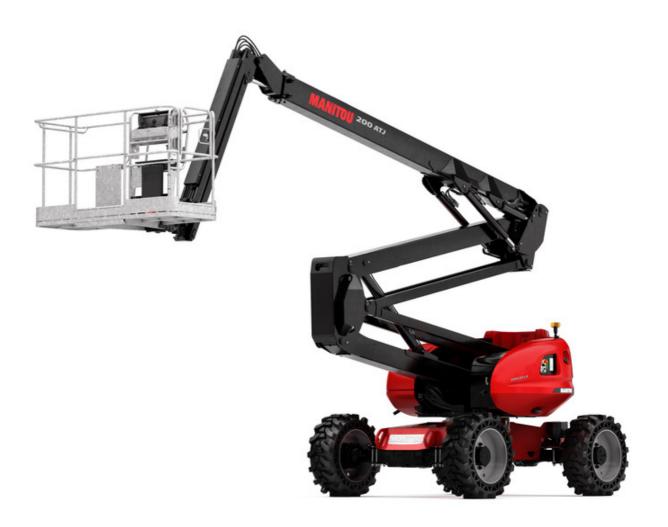

# 200 ATJ-X

|                                         | <b>200 مترجد C</b> reated on August 12, 2025 at 3:11 PM UTC |                                                                                        |
|-----------------------------------------|-------------------------------------------------------------|----------------------------------------------------------------------------------------|
| Capacities                              |                                                             | Metric                                                                                 |
| Working height                          | h21                                                         | 20.28 m                                                                                |
| Platform height                         | h7                                                          | 18.28 m                                                                                |
| Maximum outreach                        |                                                             | 12 m                                                                                   |
| Overhang                                |                                                             | 8 m                                                                                    |
| Pendular arm rotation (top / bottom)    |                                                             | +69 ° / -66 °                                                                          |
| Platform capacity                       | Q                                                           | 230 kg                                                                                 |
| Turret rotation                         | 4                                                           | 355 °                                                                                  |
| Platform rotation (right / left)        |                                                             | 90 ° / 90 °                                                                            |
| Number of people (indoor / outdoor)     |                                                             | 2/2                                                                                    |
| Weight and dimensions                   |                                                             | 272                                                                                    |
| Platform weight*                        |                                                             | 10050 kg                                                                               |
| Platform dimensions (length x width)    | lp / ep                                                     | 2.10 m x 0.80 m                                                                        |
|                                         | h20                                                         | 0.51 m                                                                                 |
| Floor height (access)<br>Overall length | 120                                                         | 8.42 m                                                                                 |
| Jverall length<br>Dverall width         | b1                                                          | 8.42 m<br>2.40 m                                                                       |
| Overall width<br>Overall height         | b1<br>h17                                                   | 2.40 m<br>2.71 m                                                                       |
| -                                       |                                                             |                                                                                        |
| Overall length (stowed)                 | 19                                                          | 6.21 m                                                                                 |
| Overall height (stowed)                 | h18 ***                                                     | 2.85 m                                                                                 |
| Counterweight offset (turret at 90Ű)    | a7                                                          | 0.11 m                                                                                 |
| Counterweight Oversize / Reach          |                                                             | 0.11 m                                                                                 |
| External turning radius                 | Wa3                                                         | 4.17 m                                                                                 |
| Ground clearance at centre of wheelbase | m2                                                          | 0.44 m                                                                                 |
| Wheelbase                               | у                                                           | 2.40 m                                                                                 |
| Performances                            |                                                             |                                                                                        |
| Drive speed - stowed                    |                                                             | 4.70 km/h                                                                              |
| Drive speed - raised                    |                                                             | 0.80 km/h                                                                              |
| Gradeability                            |                                                             | 40 %                                                                                   |
| Permissible leveling                    |                                                             | 5 °                                                                                    |
| Wheels                                  |                                                             |                                                                                        |
| Tires type                              |                                                             | Solid Tires Cured-On                                                                   |
| Standard tires                          |                                                             | 1025 x 365 mm                                                                          |
| Drive wheels (front / rear)             |                                                             | 2/2                                                                                    |
| Steering wheels (front / rear)          |                                                             | 2/2                                                                                    |
| Braking wheels (front / rear)           |                                                             | 0 / 2                                                                                  |
| Engine/Battery                          |                                                             |                                                                                        |
| Engine brand / model                    |                                                             | Kubota - V2403-M                                                                       |
| Engine norm                             |                                                             | Stage IIIA                                                                             |
| I.C. Engine power rating / Power        |                                                             | 46 Hp / 34.10 kW                                                                       |
| Miscellaneous                           |                                                             |                                                                                        |
| Ground Pressure                         |                                                             | 20.65 dan/cm2                                                                          |
| Hydraulic Pressure                      |                                                             | 335 bar                                                                                |
| Hydraulic tank capacity                 |                                                             | 80 I                                                                                   |
| Fuel tank                               |                                                             | 78                                                                                     |
| Vibration on hands/arms                 |                                                             | < 0.50 m/s²                                                                            |
| Daily consumption **                    |                                                             | 7.96                                                                                   |
| Standards compliance                    |                                                             |                                                                                        |
| This machine is in compliance with:     |                                                             | European directives: 2006/42/EC- Machinery<br>(revised EN280:2013) - 2004/108/EC (EMC) |