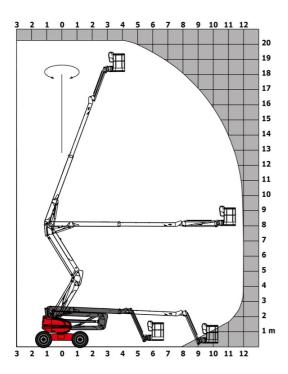

| , ,                                                                                    |

<sup>\*</sup>Varies according to options and standards of the country to which the machine is delivered \*\* According to "REDUCE cycle"  $\,$ 

### 200 ATJ-X - Load chart

### Load Chart metric



## 200 ATJ-X - Dimensional drawing







# **Equipment**

# Standard 230V Predisposition 4 simultaneous movements 4 wheel drive 4 wheel steer with crab mode Audible alarm and illuminated indicator lamp (leveling, overload, lowering) Backup electrical pump CAN bus technology Dead man pedal Differential locking on rear axle Fuel gauge with low level indicator Galvanized basket 2,100 mm Hour meter Management via engine speed bearing Oscillating front axle Proportional controls

| Optional                                           |
|----------------------------------------------------|
| 110 or 230V plug with differential circuit breaker |
| Battery cut-off                                    |
| Biodegradable oil                                  |
| Catalytic cleaner