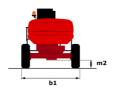

| , ,                                                                                    |

<sup>\*</sup>Varies according to options and standards of the country to which the machine is delivered \*\* According to "REDUCE cycle"  $\,$ 

### 200 ATJ-X - Load chart

### Load Chart metric



## 200 ATJ-X - Dimensional drawing







# **Equipment**

# Standard 230V Predisposition 4 simultaneous movements 4 wheel drive 4 wheel steer with crab mode Audible alarm and illuminated indicator lamp (leveling, overload, lowering) Backup electrical pump CAN bus technology Dead man pedal Differential locking on rear axle Fuel gauge with low level indicator Galvanized basket 2,100 mm Hour meter Management via engine speed bearing Oscillating front axle Proportional controls

| Optional                                           |
|----------------------------------------------------|
| 110 or 230V plug with differential circuit breaker |
| Battery cut-off                                    |
| Biodegradable oil                                  |
| Catalytic cleaner                                  |
| Coded anti-start