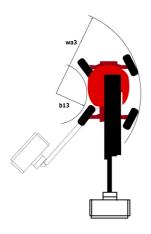

| , ,                                                                                    |

<sup>\*</sup>Varies according to options and standards of the country to which the machine is delivered \*\* According to "REDUCE cycle"  $\,$ 

### 200 ATJ-X - Load chart

### Load Chart metric



## 200 ATJ-X - Dimensional drawing







# **Equipment**

# Standard 230V Predisposition 4 simultaneous movements 4 wheel drive 4 wheel steer with crab mode Audible alarm and illuminated indicator lamp (leveling, overload, lowering) Backup electrical pump CAN bus technology Dead man pedal Differential locking on rear axle Fuel gauge with low level indicator Galvanized basket 2,100 mm Hour meter Management via engine speed bearing Oscillating front axle Proportional controls

| Optional                                           |
|----------------------------------------------------|
| 110 or 230V plug with differential circuit breaker |
| Battery cut-off                                    |
| Biodegradable oil                                  |
| Catalytic cleaner                                  |
| Coded anti-start