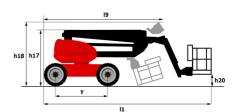

| , ,                                                                                    |

<sup>\*</sup>Varies according to options and standards of the country to which the machine is delivered \*\* According to "REDUCE cycle"  $\,$ 

### 200 ATJ-X - Load chart

### Load Chart metric



## 200 ATJ-X - Dimensional drawing







# **Equipment**

# Standard 230V Predisposition 4 simultaneous movements 4 wheel drive 4 wheel steer with crab mode Audible alarm and illuminated indicator lamp (leveling, overload, lowering) Backup electrical pump CAN bus technology Dead man pedal Differential locking on rear axle Fuel gauge with low level indicator Galvanized basket 2,100 mm Hour meter Management via engine speed bearing Oscillating front axle Proportional controls

| Optional                                           |
|----------------------------------------------------|
| 110 or 230V plug with differential circuit breaker |
| Battery cut-off                                    |
| Biodegradable oil                                  |
| Catalytic cleaner                                  |
| Coded anti-start