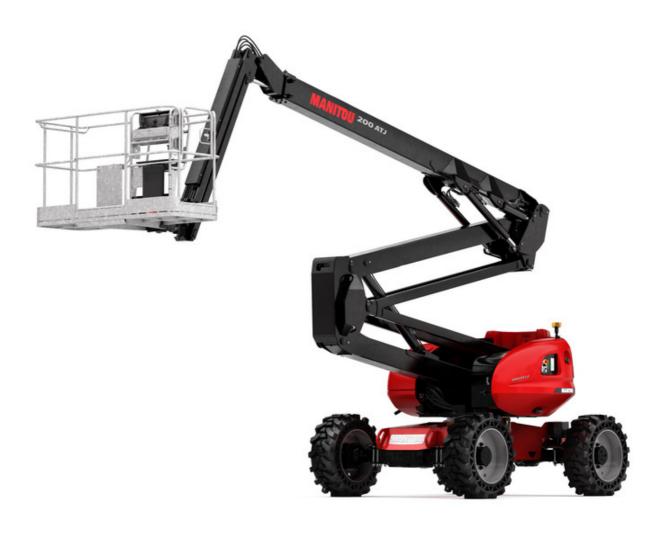

Technical sheet:

# 200 ATJ-X





|                                         | 200 ATJ-X