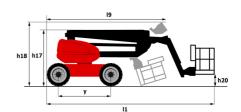

| (revised EN280:2013) - 2004/108/EC (EMC)   |

<sup>\*</sup>Varies according to options and standards of the country to which the machine is delivered \*\* According to "REDUCE cycle"  $\,$ 

# 200 ATJ-X - Load chart

## Load Chart metric



200 ATJ-X - Dimensional drawing







# **Equipment**

# Standard 230V Predisposition 4 simultaneous movements 4 wheel drive 4 wheel steer with crab mode Audible alarm and illuminated indicator lamp (leveling, overload, lowering) Backup electrical pump CAN bus technology Dead man pedal Differential locking on rear axle Fuel gauge with low level indicator Galvanized basket 2,100 mm Hour meter Management via engine speed bearing Oscillating front axle Proportional controls

### Optional 110 or 230V plug with differential circuit breaker Battery cut-off Biodegradable oil Catalytic cleaner Coded anti-start Cold weather protection oil Continuous turret rotation Engine compartment with key lock High capacity starting battery Key lock on fuel tank On-board generator (3,5 or 5 kW) SMS : Safe Man System Safety harness Screen protecti