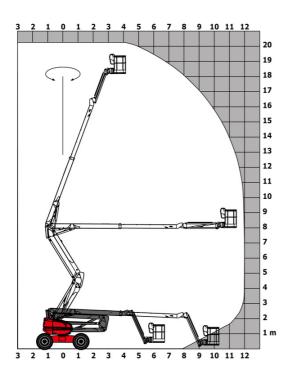

| (revised EN280:2013) - 2004/108/EC (EMC)   |

<sup>\*</sup>Varies according to options and standards of the country to which the machine is delivered \*\* According to "REDUCE cycle"  $\,$ 

# 200 ATJ-X - Load chart

## Load Chart metric



200 ATJ-X - Dimensional drawing







# **Equipment**

# Standard 230V Predisposition 4 simultaneous movements 4 wheel drive 4 wheel steer with crab mode Audible alarm and illuminated indicator lamp (leveling, overload, lowering) Backup electrical pump CAN bus technology Dead man pedal Differential locking on rear axle Fuel gauge with low level indicator Galvanized basket 2,100 mm Hour meter Management via engine speed bearing Oscillating front axle Proportional controls

### Optional 110 or 230V plug with differential circuit breaker Battery cut-off Biodegradable oil Catalytic cleaner Coded anti-start Cold weather protection oil Continuous turret rotation Engine compartment with key lock High capacity starting battery Key lock on fuel tank On-board generator (3,5 or 5 kW) SMS : Safe Ma