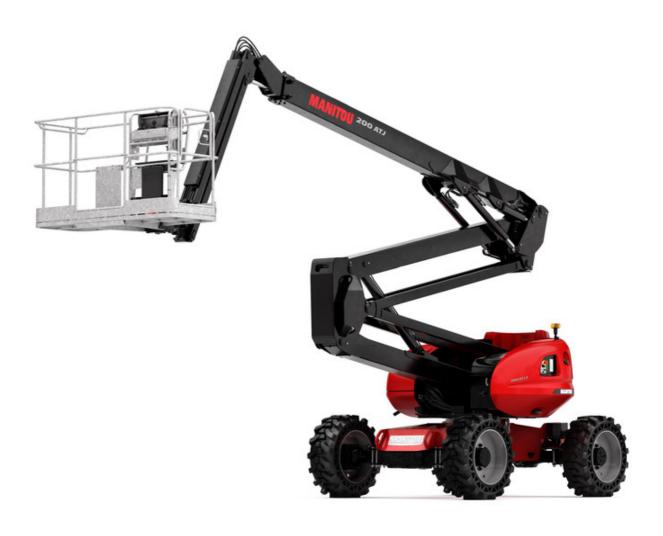

Technical sheet:

# 200 ATJ-X





|                                         | 200 AT J-X U