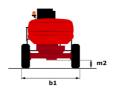

| (revised EN280:2013) - 2004/108/EC (EMC)   |

<sup>\*</sup>Varies according to options and standards of the country to which the machine is delivered \*\* According to "REDUCE cycle"  $\,$ 

# 200 ATJ-X - Load chart

## Load Chart metric



200 ATJ-X - Dimensional drawing







# **Equipment**

# Standard 230V Predisposition 4 simultaneous movements 4 wheel drive 4 wheel steer with crab mode Audible alarm and illuminated indicator lamp (leveling, overload, lowering) Backup electrical pump CAN bus technology Dead man pedal Differential locking on rear axle Fuel gauge with low level indicator Galvanized basket 2,100 mm Hour meter Management via engine speed bearing Oscillating front axle Proportional controls

### Optional 110 or 230V plug with differential circuit breaker Battery cut-off Biodegradable oil Catalytic cleaner Coded anti-start Cold weather protection oil Continuous turret rotation Engine compartment with key lock High capacity starting battery Key lock on fuel tank On-board generator (3,5 or 5 kW) SMS : Safe Man System Safety harness Screen protec