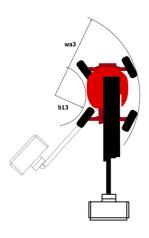

| (revised EN280:2013) - 2004/108/EC (EMC)   |

<sup>\*</sup>Varies according to options and standards of the country to which the machine is delivered \*\* According to "REDUCE cycle"  $\,$ 

# 200 ATJ-X - Load chart

## Load Chart metric



200 ATJ-X - Dimensional drawing







# **Equipment**

# Standard 230V Predisposition 4 simultaneous movements 4 wheel drive 4 wheel steer with crab mode Audible alarm and illuminated indicator lamp (leveling, overload, lowering) Backup electrical pump CAN bus technology Dead man pedal Differential locking on rear axle Fuel gauge with low level indicator Galvanized basket 2,100 mm Hour meter Management via engine speed bearing Oscillating front axle Proportional controls

### Optional 110 or 230V plug with differential circuit breaker Battery cut-off Biodegradable oil Catalytic cleaner Coded anti-start Cold weather protection oil Continuous turret rotation Engine compartment with key lock High capacity starting battery Key lock on fuel tank On-board generator (3,5 or 5 kW) SMS : Safe Man System Safety harness Screen prot