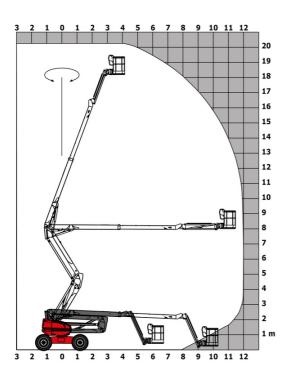

|                                                             |  |

<sup>\*</sup>Varies according to options and standards of the country to which the machine is delivered \*\* According to "REDUCE cycle"  $\,$ 

## 200 ATJ-X - Load chart

### Load Chart metric



# 200 ATJ-X - Dimensional drawing







# **Equipment**

# Standard 230V Predisposition 4 simultaneous movements 4 wheel drive 4 wheel steer with crab mode Audible alarm and illuminated indicator lamp (leveling, overload, lowering) Backup electrical pump CAN bus technology Dead man pedal Differential locking on rear axle Fuel gauge with low level indicator Galvanized basket 2,100 mm Hour meter Management via engine speed bearing Oscillating front axle Proportional controls

| Optional                                           |  |
|----------------------------------------------------|--|
| 110 or 230V plug with differential circuit breaker |  |
| Battery cut-off                                    |  |
| Biodegradable oil                                  |  |
| Catalytic cleaner