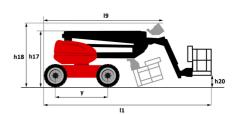

|                                                             |  |

<sup>\*</sup>Varies according to options and standards of the country to which the machine is delivered \*\* According to "REDUCE cycle"  $\,$ 

## 200 ATJ-X - Load chart

### Load Chart metric



# 200 ATJ-X - Dimensional drawing







# **Equipment**

# Standard 230V Predisposition 4 simultaneous movements 4 wheel drive 4 wheel steer with crab mode Audible alarm and illuminated indicator lamp (leveling, overload, lowering) Backup electrical pump CAN bus technology Dead man pedal Differential locking on rear axle Fuel gauge with low level indicator Galvanized basket 2,100 mm Hour meter Management via engine speed bearing Oscillating front axle Proportional controls

| Optional                                           |  |
|----------------------------------------------------|--|
| 110 or 230V plug with differential circuit breaker |  |
| Battery cut-off                                    |  |
| Biodegradable oil                                  |  |
| Catalytic cleaner                                  |  |
| Coded ant