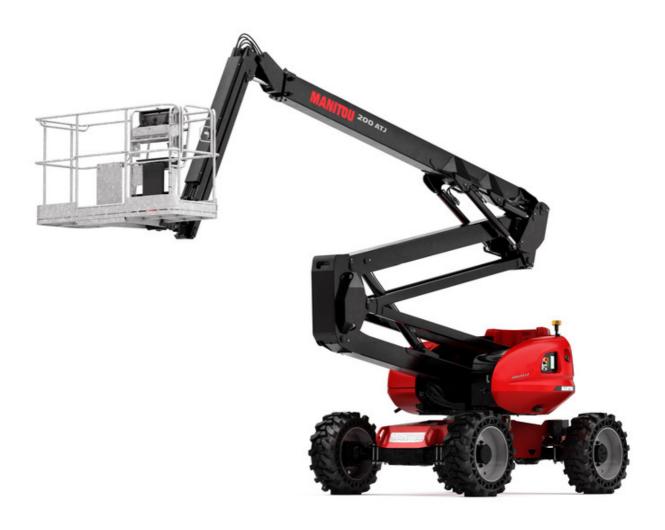

Technical sheet:

# 200 ATJ-X





|                                                                                          | <b>200 ATJ-X</b> Crea