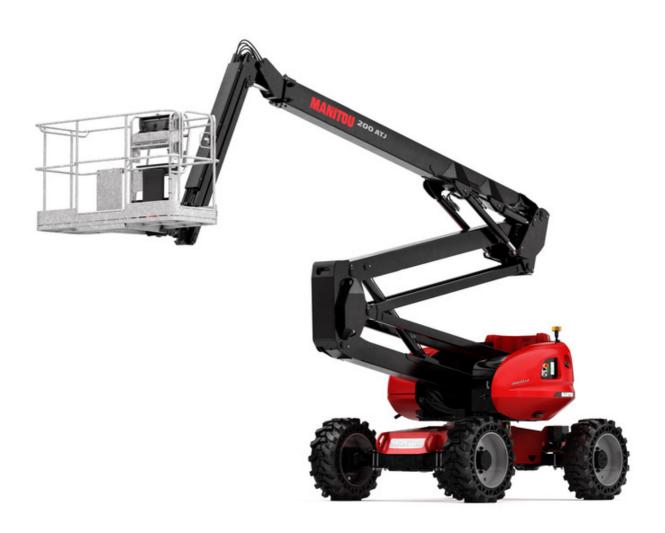

Technical sheet:

# 200 ATJ-X





| Capacities                              |