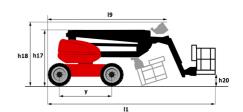

| European directives: 2006/42/EC- Machinery<br>(revised EN280:2013) - 2004/108/EC (EMC) -<br>2006/95/EC (Low voltage) |

<sup>\*</sup>Varies according to options and standards of the country to which the machine is delivered \*\* According to "REDUCE cycle"  $\,$ 

## 200 ATJ-X - Load chart

## Load Chart metric



200 ATJ-X - Dimensional drawing







## **Equipment**

230V Predisposition

4 simultaneous movements

4 wheel drive

4 wheel steer with crab mode

Audible alarm and illuminated indicator lamp (leveling, overload, lowering)

Backup electrical pump

CAN bus technology

Dead man pedal

Differential locking on rear axle

Fuel gauge with low level indicator

Galvanized basket 2,100 mm

Hour meter

Management via engine speed bearing

Oscillating front axle

Proportional controls

Rear axle with limited slip differential

### Optional

110 or 230V plug with differential circuit breaker

Battery cut-off

Biodegradable oil

Catalytic cleaner

Coded anti-start

Cold weather protection oil

Continuous turret rotation

Highly capacity battery

Key lock on fuel tank

Key lock on turret cover

On-board generator (3,5 or 5 kW)

SMS : Saf