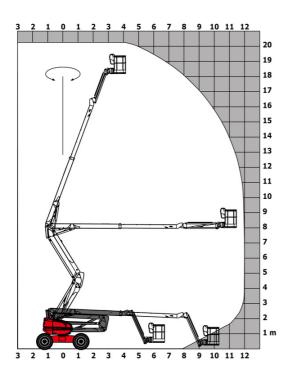

| European directives: 2006/42/EC- Machinery<br>(revised EN280:2013) - 2004/108/EC (EMC) -<br>2006/95/EC (Low voltage) |

<sup>\*</sup>Varies according to options and standards of the country to which the machine is delivered \*\* According to "REDUCE cycle"  $\,$ 

## 200 ATJ-X - Load chart

## Load Chart metric



200 ATJ-X - Dimensional drawing







## **Equipment**

230V Predisposition

4 simultaneous movements

4 wheel drive

4 wheel steer with crab mode

Audible alarm and illuminated indicator lamp (leveling, overload, lowering)

Backup electrical pump

CAN bus technology

Dead man pedal

Differential locking on rear axle

Fuel gauge with low level indicator

Galvanized basket 2,100 mm

Hour meter

Management via engine speed bearing

Oscillating front axle

Proportional controls

Rear axle with limited slip differential

### Optional

110 or 230V plug with differential circuit breaker

Battery cut-off

Biodegradable oil

Catalytic cleaner

Coded anti-start

Cold weather protection oil

Continuous turret rotation

Highly capacity battery

Key lock on fuel tank

Key lock on turret cover

On-b