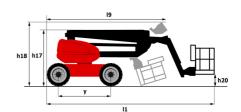

| European directives: 2006/4<br>(revised EN280:2013) - 2004<br>2006/95/EC (Low v | 2/EC- Machinery<br>/108/EC (EMC) -<br>/oltage) |

<sup>\*</sup>Varies according to options and standards of the country to which the machine is delivered \*\* According to "REDUCE cycle"  $\,$ 

## 200 ATJ-X - Load chart

### Load Chart metric



200 ATJ-X - Dimensional drawing







# **Equipment**

### Standard

230V Predisposition

4 simultaneous movements

4 wheel drive

4 wheel steer with crab mode

Audible alarm and illuminated indicator lamp (leveling, overload, lowering)

Backup electrical pump

CAN bus technology

Dead man pedal

Differential locking on rear axle

Fuel gauge with low level indicator

Galvanized basket 2,100 mm

Hour meter

Management via engine speed bearing

Oscillating front axle

Proportional controls

Rear axle with limited slip differential

### Optional

110 or 230V plug with differential circuit breaker

Battery cut-off

Biodegradable oil

Catalytic cleaner

Coded anti-start

Cold weather protection oil

Continuous turret rotation

Highly capacity battery

Key lock on fuel tank

Key lock on turret cover

On-board generator (3,5 or 5 k