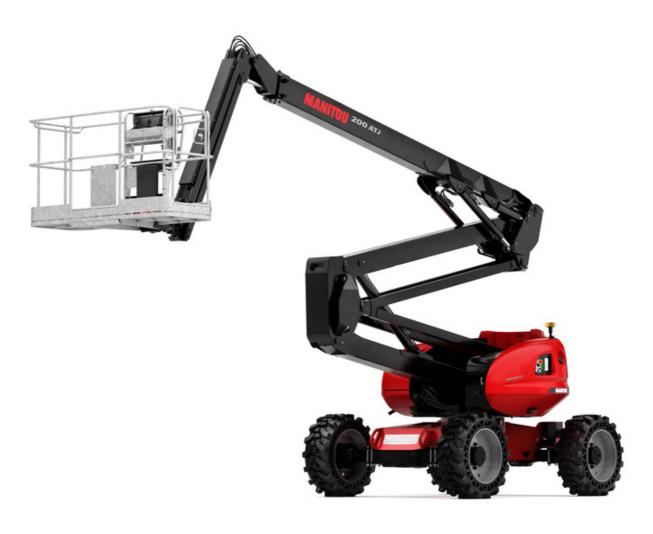

Technical sheet:

# 200 ATJ-X





| Capacities