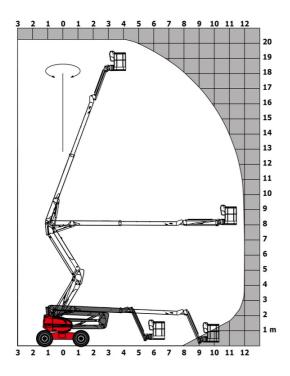

| European directives: 2006/4<br>(revised EN280:2013) - 2004<br>2006/95/EC (Low v | 2/EC- Machinery<br>/108/EC (EMC) -<br>/oltage) |

<sup>\*</sup>Varies according to options and standards of the country to which the machine is delivered \*\* According to "REDUCE cycle"  $\,$ 

## 200 ATJ-X - Load chart

### Load Chart metric



200 ATJ-X - Dimensional drawing







# **Equipment**

### Standard

230V Predisposition

4 simultaneous movements

4 wheel drive

4 wheel steer with crab mode

Audible alarm and illuminated indicator lamp (leveling, overload, lowering)

Backup electrical pump

CAN bus technology

Dead man pedal

Differential locking on rear axle

Fuel gauge with low level indicator

Galvanized basket 2,100 mm

Hour meter

Management via engine speed bearing

Oscillating front axle

Proportional controls

Rear axle with limited slip differential

### Optional

110 or 230V plug with differential circuit breaker

Battery cut-off

Biodegradable oil

Catalytic cleaner

Coded anti-start

Cold weather protection oil

Continuous turret rotation

Highly capacity battery

Key lock on fuel tank

Key lock on turre