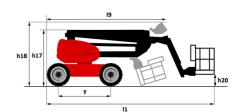

|         | European directives: 2006/42/EC- Machinery<br>(revised EN280:2013) - 2004/108/EC (EMC) -<br>2006/95/EC (Low voltage) |

<sup>\*</sup>Varies according to options and standards of the country to which the machine is delivered \*\* According to "REDUCE cycle"  $\,$ 

### 200 ATJ-X - Load chart

### Load Chart metric



## 200 ATJ-X - Dimensional drawing







# **Equipment**

#### Standard

230V Predisposition

4 simultaneous movements

4 wheel drive

4 wheel steer with crab mode

Audible alarm and illuminated indicator lamp (leveling, overload, lowering)

Backup electrical pump

CAN bus technology

Dead man pedal

Differential locking on rear axle

Fuel gauge with low level indicator

Galvanized basket 2,100 mm

Hour meter

Management via engine speed bearing

Oscillating front axle

Proportional controls

Rear axle with limited slip differential

### Optional

110 or 230V plug with differential circuit breaker

Battery cut-off

Biodegradable oil

Catalytic cleaner

Coded anti-start

Cold weather protection oil

Continuous turret rotation

Highly capacity battery

Key lock on fuel tank

Key lock on turret cover

On-board generator (3,5 or 5