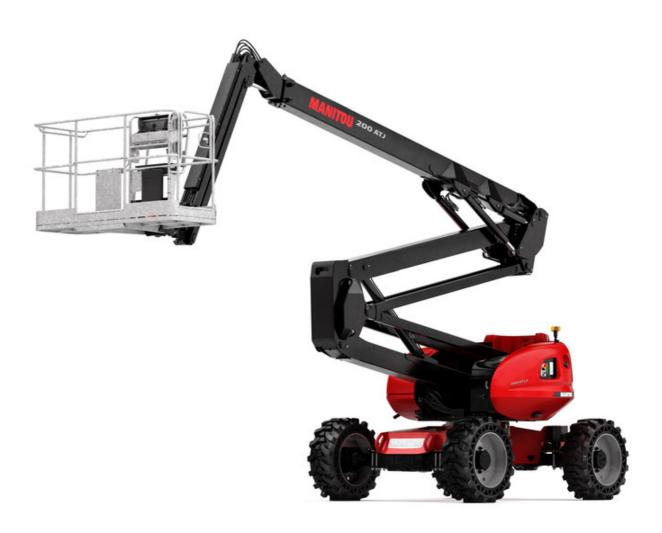

Technical sheet:

# 200 ATJ-X





|