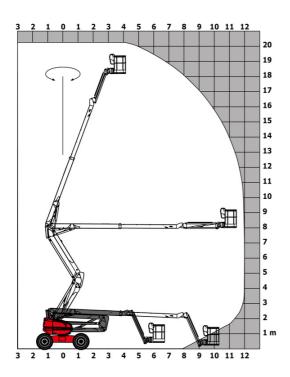

|         | European directives: 2006/42/EC- Machinery<br>(revised EN280:2013) - 2004/108/EC (EMC) -<br>2006/95/EC (Low voltage) |

<sup>\*</sup>Varies according to options and standards of the country to which the machine is delivered \*\* According to "REDUCE cycle"  $\,$ 

### 200 ATJ-X - Load chart

### Load Chart metric



## 200 ATJ-X - Dimensional drawing







# **Equipment**

#### Standard

230V Predisposition

4 simultaneous movements

4 wheel drive

4 wheel steer with crab mode

Audible alarm and illuminated indicator lamp (leveling, overload, lowering)

Backup electrical pump

CAN bus technology

Dead man pedal

Differential locking on rear axle

Fuel gauge with low level indicator

Galvanized basket 2,100 mm

Hour meter

Management via engine speed bearing

Oscillating front axle

Proportional controls

Rear axle with limited slip differential

### Optional

110 or 230V plug with differential circuit breaker

Battery cut-off

Biodegradable oil

Catalytic cleaner

Coded anti-start

Cold weather protection oil

Continuous turret rotation

Highly capacity battery

Key lock on fuel tank

Key lock on t