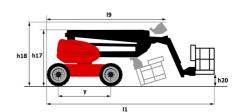

| European directives: 2006/42/EC- Machinery<br>(revised EN280:2013) - 2004/108/EC (EMC) -<br>2006/95/EC (Low voltage) |

<sup>\*</sup>Varies according to options and standards of the country to which the machine is delivered \*\* According to "REDUCE cycle"  $\,$ 

### 200 ATJ-X - Load chart

### Load Chart metric



## 200 ATJ-X - Dimensional drawing







# **Equipment**

#### Standard

230V Predisposition

4 simultaneous movements

4 wheel drive

4 wheel steer with crab mode

Audible alarm and illuminated indicator lamp (leveling, overload, lowering)

Backup electrical pump

CAN bus technology

Dead man pedal

Differential locking on rear axle

Fuel gauge with low level indicator

Galvanized basket 2,100 mm

Hour meter

Management via engine speed bearing

Oscillating front axle

Proportional controls

Rear axle with limited slip differential

### Optional

110 or 230V plug with differential circuit breaker

Battery cut-off

Biodegradable oil

Catalytic cleaner

Coded anti-start

Cold weather protection oil

Continuous turret rotation

Highly capacity battery

Key lock on fuel tank

Key lock on turret cover

On-board generator (3,5 or 5