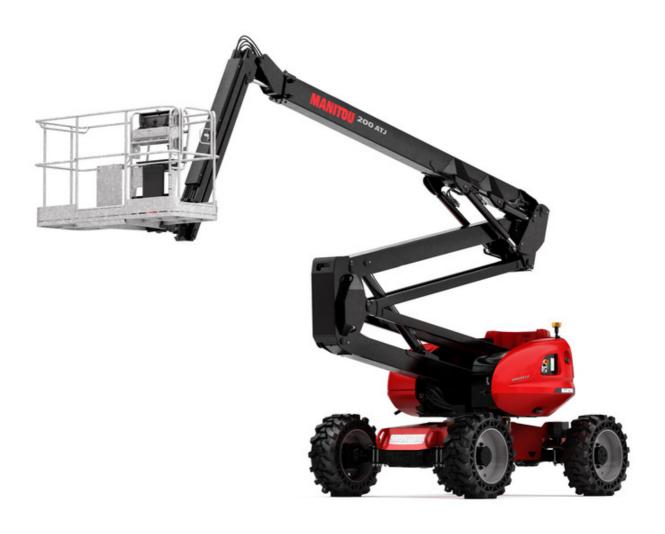

Technical sheet:

# 200 ATJ-X





|                                         |