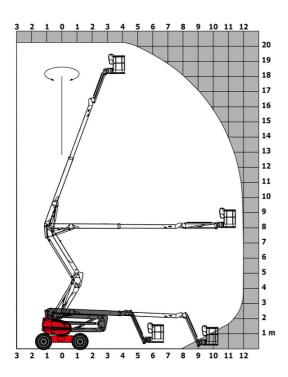

| European directives: 2006/42/EC- Machinery<br>(revised EN280:2013) - 2004/108/EC (EMC) -<br>2006/95/EC (Low voltage) |

<sup>\*</sup>Varies according to options and standards of the country to which the machine is delivered \*\* According to "REDUCE cycle"  $\,$ 

### 200 ATJ-X - Load chart

### Load Chart metric



## 200 ATJ-X - Dimensional drawing







# **Equipment**

#### Standard

230V Predisposition

4 simultaneous movements

4 wheel drive

4 wheel steer with crab mode

Audible alarm and illuminated indicator lamp (leveling, overload, lowering)

Backup electrical pump

CAN bus technology

Dead man pedal

Differential locking on rear axle

Fuel gauge with low level indicator

Galvanized basket 2,100 mm

Hour meter

Management via engine speed bearing

Oscillating front axle

Proportional controls

Rear axle with limited slip differential

### Optional

110 or 230V plug with differential circuit breaker

Battery cut-off

Biodegradable oil

Catalytic cleaner

Coded anti-start

Cold weather protection oil

Continuous turret rotation

Highly capacity battery

Key lock on fuel tank

Key lock on t