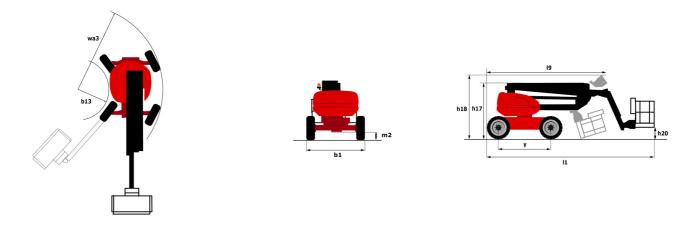

# 200 ATJ-X

|                                         | <b>200 ат<i>ј-</i>х</b> С | reated on 5 May 2024 at 3:47:23 PM UT                                                                                |
|-----------------------------------------|---------------------------|----------------------------------------------------------------------------------------------------------------------|
| Capacities                              |                           | Metric                                                                                                               |
| Working height                          | h21                       | 20.28 m                                                                                                              |
| Floor height (access)                   | h20                       | 0.51 m                                                                                                               |
| Platform height                         | h7                        | 18.28 m                                                                                                              |
| Max. outreach                           |                           | 12 m                                                                                                                 |
| Dverhang                                |                           | 8 m                                                                                                                  |
| Pendular arm rotation (top / bottom)    |                           | +69 ° / -66 °                                                                                                        |
| Platform capacity                       | 0                         | 230 kg                                                                                                               |
| Furret rotation                         | *                         | 355 °                                                                                                                |
| Platform rotation (right / left)        |                           | 90 ° / 90 °                                                                                                          |
| Number of people (indoor / outdoor)     |                           | 2/2                                                                                                                  |
| Weight and dimensions                   |                           | L   L                                                                                                                |
| Platform weight*                        |                           | 10050 kg                                                                                                             |
| Platform dimensions (length x width)    | lp / ep                   | 2.10 m x 0.80 m                                                                                                      |
| Dverall length                          | ір / ер<br> 1             | 8.42 m                                                                                                               |
| Dverall width                           | b1                        | 2.40 m                                                                                                               |
| Dverall height                          | h17                       | 2.40 m<br>2.71 m                                                                                                     |
| 5                                       | 117                       |                                                                                                                      |
| Dverall length (stowed)                 |                           | 6.21 m                                                                                                               |
| Overall height (stowed)                 | h18                       | 2.85 m                                                                                                               |
| Counterweight offset (turret at 90°)    | а7                        | 0.11 m                                                                                                               |
| Counterweight Oversize / Reach          |                           | 0.11 m                                                                                                               |
| xternal turning radius                  | Wa3                       | 4.17 m                                                                                                               |
| Sround clearance at centre of wheelbase | m2                        | 0.44 m                                                                                                               |
| Wheelbase                               | у                         | 2.40 m                                                                                                               |
| Performances                            |                           |                                                                                                                      |
| Drive speed - stowed                    |                           | 4.70 km/h                                                                                                            |
| Drive speed - raised                    |                           | 0.80 km/h                                                                                                            |
| Gradeability                            |                           | 40 %                                                                                                                 |
| Permissible leveling                    |                           | 5 °                                                                                                                  |
| Vheels                                  |                           |                                                                                                                      |
| ïres type                               |                           | Solid Tires Cured-On                                                                                                 |
| Standard tires                          |                           | 1025 x 365 mm                                                                                                        |
| rive wheels (front / rear)              |                           | 2/2                                                                                                                  |
| Steering wheels (front / rear)          |                           | 2/2                                                                                                                  |
| Braking wheels (front / rear)           |                           | 0 / 2                                                                                                                |
| ingine/Battery                          |                           |                                                                                                                      |
| ingine brand / model                    |                           | Kubota - V2403-M                                                                                                     |
| ingine norm                             |                           | Stage IIIA                                                                                                           |
| C. Engine power rating / Power          |                           | 46 Hp / 34.10 kW                                                                                                     |
| /iscellaneous                           |                           |                                                                                                                      |
| round Pressure                          |                           | 20.65 dan/cm2                                                                                                        |
| lydraulic Pressure                      |                           | 335 bar                                                                                                              |
| ydraulic tank capacity                  |                           | 80 I                                                                                                                 |
| uel tank                                |                           | 78                                                                                                                   |
| /ibration on hands/arms                 |                           | < 0.50 m/s <sup>2</sup>                                                                                              |
| Daily consumption **                    |                           | 7.961                                                                                                                |
| Standards compliance                    |                           |                                                                                                                      |
| This machine is in compliance with:     |                           | European directives: 2006/42/EC- Machinery<br>(revised EN280:2013) - 2004/108/EC (EMC) -<br>2006/95/EC (Low voltage) |

#### Load Chart metric

200 ATJ-X - Dimensional drawing