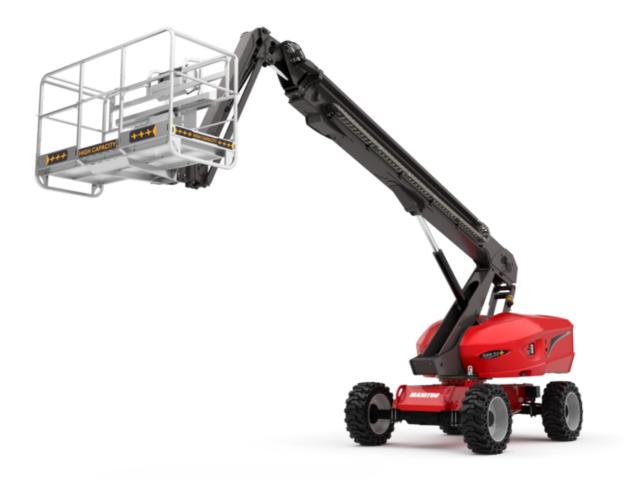

Technical sheet:

# 220 TJ-XP





|