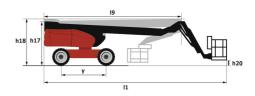

|                  |                                                                                     |  |

### 220 TJ-XP - Load chart

### Load Chart for MEWP Metric



# 220 TJ-XP - Dimensional drawing







# **Equipment**

### 230V Predisposition 4 simultaneous movements 4 wheel steer with crab mode Audible alarm and illuminated indicator lamp (leveling, overload, lowering) Backup electrical pump Continuous turret rotation Differential locking on rear axle Electronic platform compensation

Emergency stop button in platform and on frame Engine mounted on sliding platform

Fuel gauge with low level indicator

Integrated diagnostic assistance

Oscillating front axle

Painted basket for heavy loads 2,300 mm (7ft 7 in.)

Protective cover for control panel

Remote control for transport

#### Optional 110 or 230V plug with differential circuit breaker Additional storage boxes Basket 1,800 mm Battery cut-off Biodegradable oil Catalytic cleaner Cold weather protection oil Engine compartment with ke