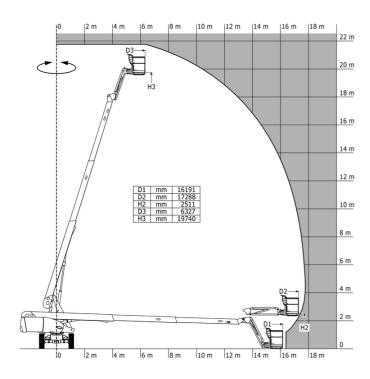

|                  |                                                                                     |  |

### 220 TJ-XP - Load chart

### Load Chart for MEWP Metric



# 220 TJ-XP - Dimensional drawing







# **Equipment**

### 230V Predisposition 4 simultaneous movements 4 wheel steer with crab mode Audible alarm and illuminated indicator lamp (leveling, overload, lowering) Backup electrical pump Continuous turret rotation Differential locking on rear axle Electronic platform compensation

Emergency stop button in platform and on frame Engine mounted on sliding platform

Fuel gauge with low level indicator

Integrated diagnostic assistance

Oscillating front axle

Painted basket for heavy loads 2,300 mm (7ft 7 in.)

Protective cover for control panel

Remote control for transport

#### Optional 110 or 230V plug with differential circuit breaker Additional storage boxes Basket 1,800 mm Battery cut-off Biodegradable oil Catalytic cleaner Cold weather